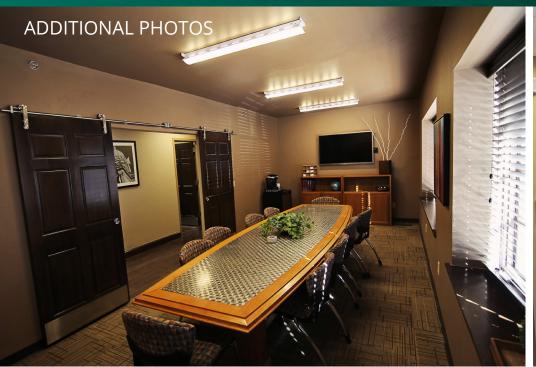

#### **TOTALLY REMODELED & PRIME LOCATION**

- Beautifully reconstructed Brownstone with class "A" finishes throughout.
- Access to the first floor is available on three sides, with an exterior elevator on the north side.
- The parking lot on the west side has 9 spaces, with additional overflow available in two adjoining lots to the south.