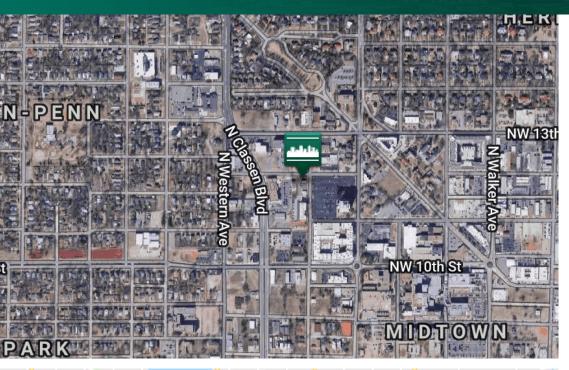

#### LOCATED IN THE HEART OF MIDTOWN

With an easy access off I-40 to the south, Classen Blvd. to the west and a short distance to I-235, Francis Professional Building can be reached with ease from all points of the Metro.