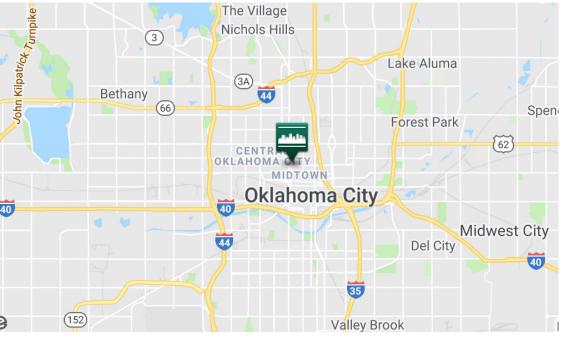

#### LOCATED IN THE HEART OF MIDTOWN

With an easy access off I-40 to the south, Classen Blvd. to the west and a short distance to I-235, Francis Professional Building can be reached with ease from all points of the Metro.