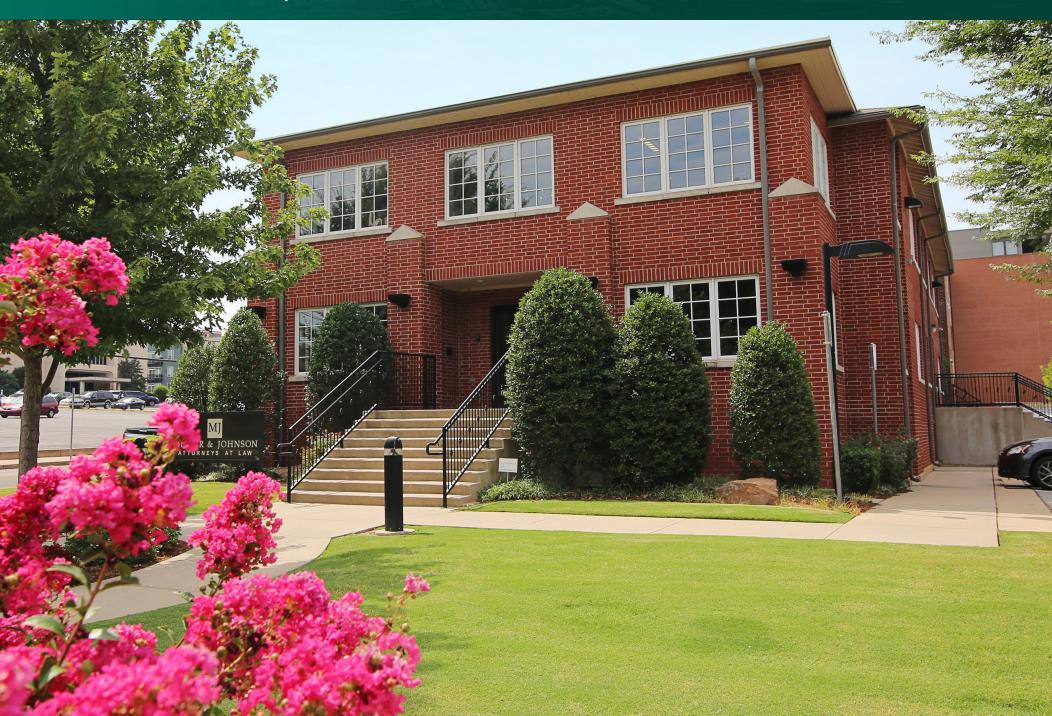

# FRANCIS PROFESSIONAL CENTER MIDTOWN

1221 N. Francis, Oklahoma City, OK 73106

## FRANCIS PROFESSIONAL CENTER

MIDTOWN

PRICE EDWARDS

1221 N. Francis, Oklahoma City, OK 73106

| PROPERTY HIGHLIGHTS |                           |
|---------------------|---------------------------|
| Sale Price:         | \$1,499,900               |
| Price / SF:         | \$156.98                  |
| Lot Size:           | 0.39 Acres                |
| NOI:                | \$130,366                 |
| Building Size:      | 9,529 SF                  |
| Building Class:     | A                         |
| Market:             | Central Business District |
| Sub Market:         | Midtown                   |
| Cap Rate:           | 8.7%                      |

#### **TOTALLY REMODELED & PRIME LOCATION**

- Beautifully reconstructed Brownstone with class "A" finishes throughout.
- Access to the first floor is available on three sides, with an exterior elevator on the north side.
- The parking lot on the west side has 9 spaces, with additional overflow available in two adjoining lots to the south.