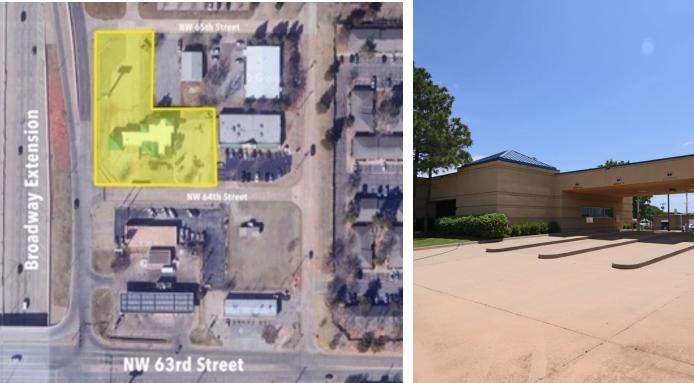

#### **PROPERTY OVERVIEW**

The former Frazer Bank branch was built in 1994 and remodeled in 2018. The property is situated on the service road of heavily traveled Broadway Extension north of NW 63rd Street. The building is 3760 square feet with a vault and four drive thru banking lines.

#### **PROPERTY HIGHLIGHTS**

- Broadway Extension frontage
- Newly Remodeled
- Traffic Count: Over 105,000 cars a day
- Move in Ready