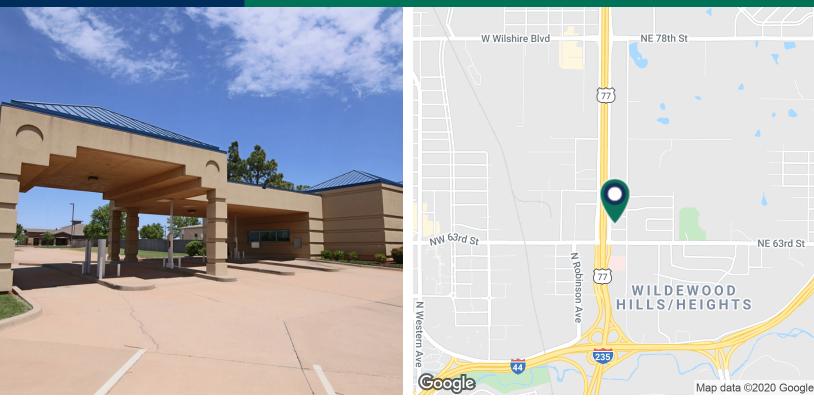

# Frazer Bank Building Broadway Ext.

6500 Broadway Ext, Oklahoma City, OK 73118

#### **OFFERING SUMMARY**

| Sale Price:    | \$995,000     |
|----------------|---------------|
| Building Size: | 3,760 SF      |
| Lot Size:      | 42,598 SF     |
| Price / SF:    | \$264.63      |
| Year Built:    | 1994          |
| Renovated:     | 2018          |
| Market:        | Oklahoma City |
| Submarket:     | North         |
|                |               |

#### **PROPERTY OVERVIEW**

The former Frazer Bank branch was built in 1994 and remodeled in 2018. The property is situated on the service road of heavily traveled Broadway Extension north of NW 63rd Street. The building is 3760 square feet with a vault and four drive thru banking lines.