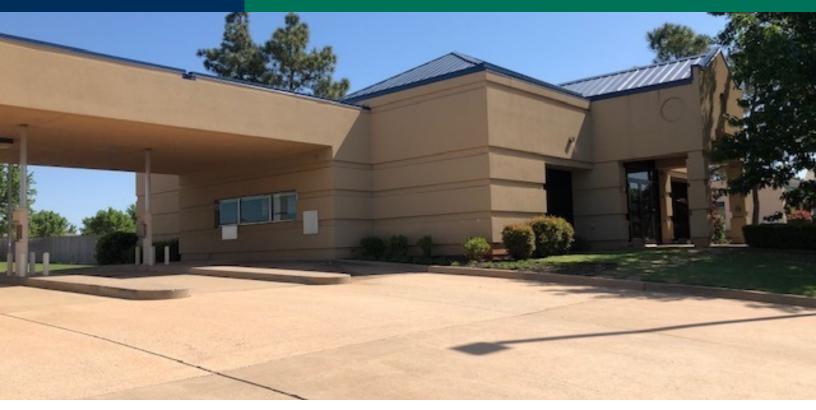

#### **PROPERTY OVERVIEW**

The former Frazer Bank branch was built in 1994 and remodeled in 2018. The property is situated on the service road of heavily traveled Broadway Extension north of NW 63rd Street. The building is 3760 square feet with a vault and four drive thru banking lines.

#### **PROPERTY HIGHLIGHTS**

- Broadway Extension frontage
- Newly Remodeled
- Traffic Count: Over 105,000 cars a day
- Move in Ready