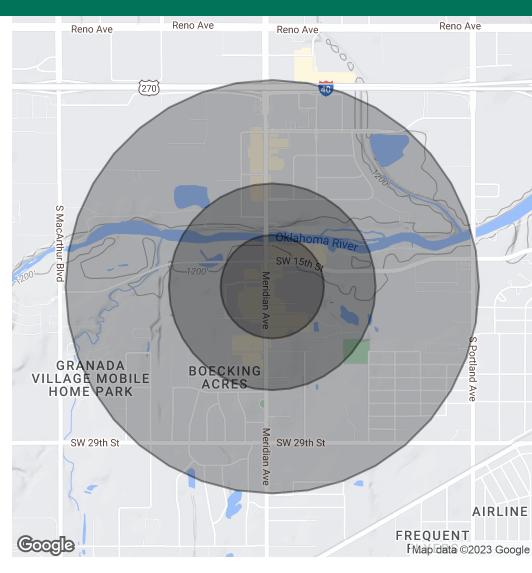

| DEMOGRAPHICS     | 0.25 MILES | 0.5 MILES | 1 MILE |
|------------------|------------|-----------|--------|
| Total Households | 149        | 458       | 1,487  |
| Total Population | 319        | 962       | 3,115  |

## FROSTED MUG BAR AND GRILL

DO NOT DISTURB TENANT -1800 MERIDIAN AVENUE OKC, OK 73108

| POPULATION                              | 0.25 MILES               | 0.5 MILES               | 1 MILE                 |
|-----------------------------------------|--------------------------|-------------------------|------------------------|
| Total Population                        | 319                      | 962                     | 3,115                  |
| Average Age                             | 32.4                     | 32.9                    | 33.4                   |
| Average Age (Male)                      | 27.3                     | 27.5                    | 27.7                   |
| Average Age (Female)                    | 39.5                     | 40.2                    | 40.6                   |
|                                         |                          |                         |                        |
| HOUSEHOLDS & INCOME                     | 0.25 MILES               | 0.5 MILES               | 1 MILE                 |
| HOUSEHOLDS & INCOME<br>Total Households | <b>0.25 MILES</b><br>149 | <b>0.5 MILES</b><br>458 | <b>1 MILE</b><br>1,487 |
|                                         |                          |                         |                        |
| Total Households                        | 149                      | 458                     | 1,487                  |
| Total Households<br># of Persons per HH | 149<br>2.1               | 458<br>2.1              | 1,487                  |

\* Demographic data derived from 2020 ACS - US Census

06292023