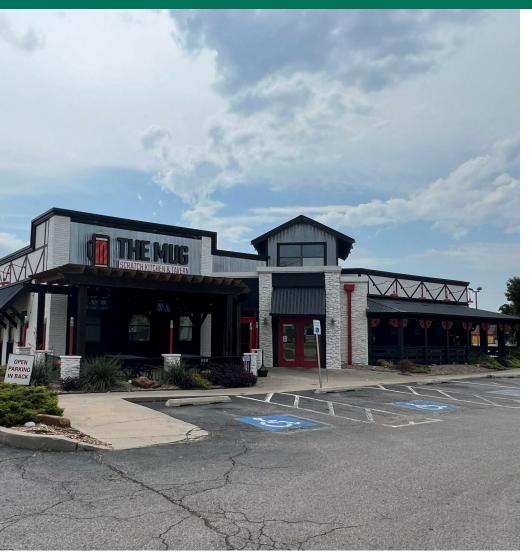

### FROSTED MUG BAR AND GRILL

#### **PROPERTY DESCRIPTION**

Located at 1800 S Meridian Ave in Oklahoma City, OK, The Frosted Mug Bar and Grill presents a highly desirable NNN investment opportunity. The property is strategically located at the intersection of SW 15th and S Meridian and offers excellent visibility and exposure along the bustling S Meridian corridor. The building is 6,344 square feet, situated on a 1.72-acre lot. and includes ample parking.