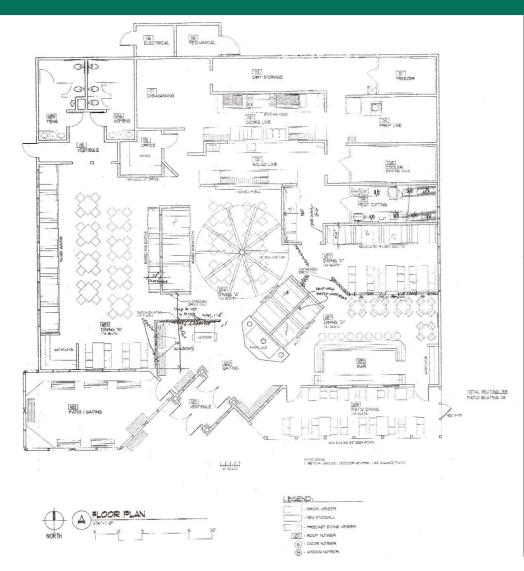

#### **PROPERTY DESCRIPTION**

Located at 1800 S Meridian Ave in Oklahoma City, OK, The Frosted Mug Bar and Grill presents a highly desirable NNN investment opportunity. The property is strategically located at the intersection of SW 15th and S Meridian and offers excellent visibility and exposure along the bustling S Meridian corridor. The building is 6,344 square feet, situated on a 1.72-acre lot. and includes ample parking.

#### **PROPERTY HIGHLIGHTS**

- Building Size: 6,344 square feet
- Lot Size: 1.72 acres
- Lease Type: NNN (Triple Net Lease) with 7+ years left on initial term
- Annual Rent: \$192,000
- Lease Structure: Option term rental increases of 12%
- Revenue: Revenue exceeding \$2 million in 2022