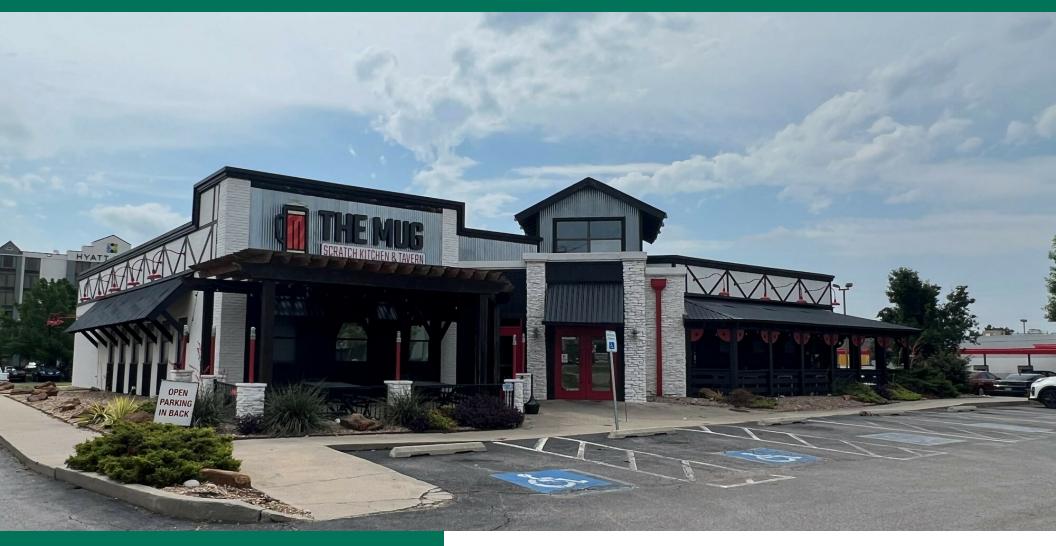

### FROSTED MUG BAR AND GRILL

### DO NOT DISTURB TENANT -1800 MERIDIAN AVENUE OKC, OK 73108

#### **PROPERTY DESCRIPTION**

Located at 1800 S Meridian Ave in Oklahoma City, OK, The Frosted Mug Bar and Grill presents a highly desirable NNN investment opportunity. The property is strategically located at the intersection of SW 15th and S Meridian and offers excellent visibility and exposure along the bustling S Meridian corridor. The building is 6,344 square feet, situated on a 1.72-acre lot. and includes ample parking.