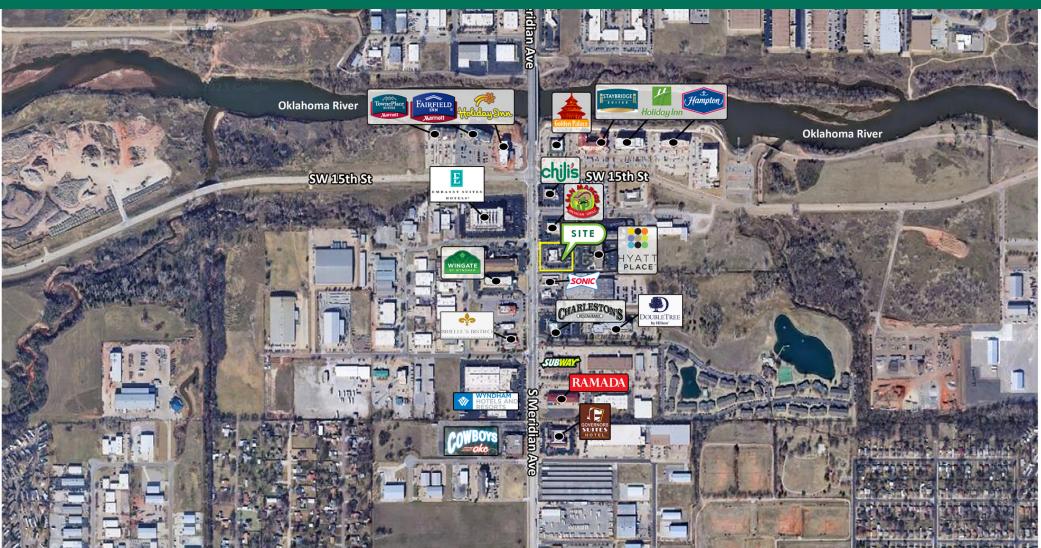

#### **PROPERTY DESCRIPTION**

Located at 1800 S Meridian Ave in Oklahoma City, OK, The Frosted Mug Bar and Grill presents a highly desirable NNN investment opportunity. The property is strategically located at the intersection of SW 15th and S Meridian and offers excellent visibility and exposure along the bustling S Meridian corridor. The building is 6,344 square feet, situated on a 1.72-acre lot. and includes ample parking.