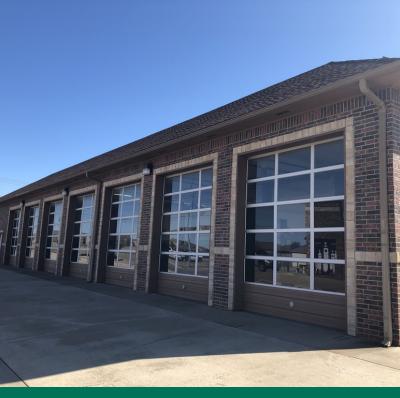

#### **PROPERTY HIGHLIGHTS**

- 7 Overhead auto bays
- Receptionist area
- · Pylon signage with excellent visibility
- · Located on strong Retail Corridor