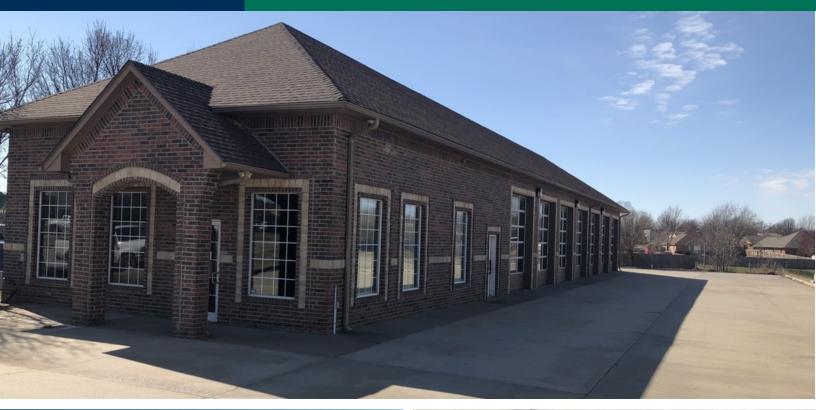

### Honest1 Auto Care Building | FOR SALE

539 S Mustang Rd, Yukon, OK 73099





#### **OFFERING SUMMARY**

| Sale Price: | \$775,000 |
|-------------|-----------|
|             |           |

Building Size: 4,160 SF

Lot Size: 0.5 Acres

Price / SF: \$186.30

03272020

#### **PROPERTY OVERVIEW**

This beautiful freestanding building is being offered for sale. The Furniture and Equipment are not included in the Sale price.

To be further discussed.

#### **PROPERTY HIGHLIGHTS**

- 7 Overhead auto bays
- Receptionist area
- · Pylon signage with excellent visibility
- · Located on strong Retail Corridor





## Honest1 Auto Care Building | FOR SALE

539 S Mustang Rd, Yukon, OK 73099









## Honest1 Auto Care Building | FOR SALE

539 S Mustang Rd, Yukon, OK 73099





# Honest1 Auto Care Building | FOR SALE 539 S Mustang Rd, Yukon, OK 73099



| POPULATION                                     | 1 MILE    | 3 MILES   | 5 MILES   |
|------------------------------------------------|-----------|-----------|-----------|
| Total Population                               | 6,421     | 38,291    | 74,756    |
| Average age                                    | 32.2      | 34.3      | 34.9      |
| Average age (Male)                             | 31.6      | 34.2      | 34.5      |
| Average age (Female)                           | 33.0      | 35.0      | 36.1      |
| HOUSEHOLDS & INCOME                            | 1 MILE    | 3 MILES   | 5 MILES   |
| Total households