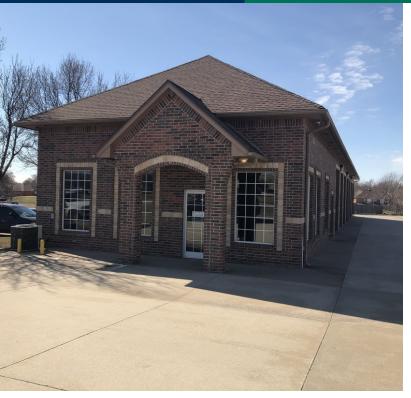

### Honest1 Auto Care Building | FOR SALE

539 S Mustang Rd, Yukon, OK 73099

#### **PROPERTY OVERVIEW**

This beautiful freestanding building is being offered for sale. The Furniture and Equipment are not included in the Sale price.

To be further discussed.

#### **PROPERTY HIGHLIGHTS**

- 7 Overhead auto bays
- Receptionist area
- · Pylon signage with excellent visibility
- · Located on strong Retail Corridor