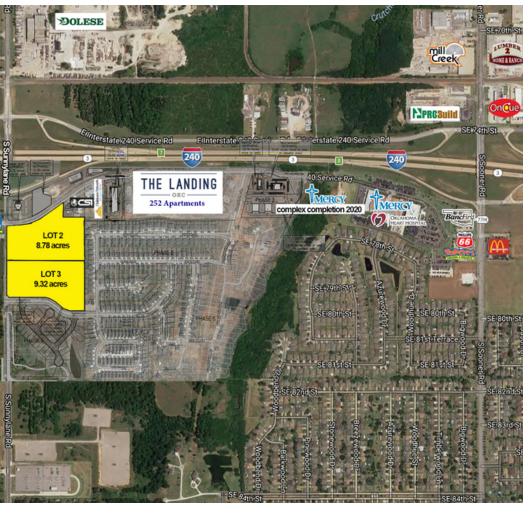

#### LAND SPACE NOW AVAILABLE

| Sale Price Lots 2 & 3:                | Negotiable                             |
|---------------------------------------|----------------------------------------|
| Total Lot Size Combined Lots 2 -3:    | 18.1 Acres<br>(can be sold separately) |
| Lot 2:                                | 8.78 Acres                             |
| Lot 3:                                | 9.32 Acres                             |
| Lot 1 - "Available" Call For Pricing" | 2.55 Acres                             |
| Zoning:                               | PUD-942 (will allow C-3 uses)          |
|                                       |                                        |

Neighbors in immediate area are: Value Place extended stay hotel, Valero, Excel Express, 240 Sports Complex, Horizon Daycare, Dolese, Schlumberger, SW Electric and Quad Graphics. One mile east is Oklahoma Heart Hospital, Popeye's Chicken, McDonald's, ProBuild, OnCue and Lumber 2. "The Landing", 252 apartments.