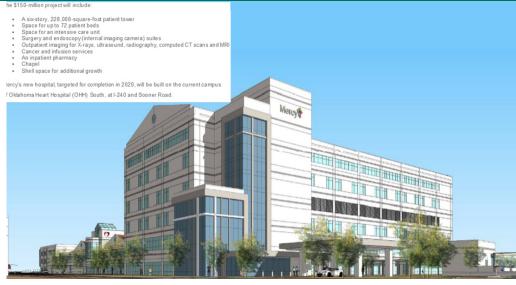

Sunnylane Rd lane expansion and road resurfacing has completed. This in itself will increase the traffic on this corridor, used by daily commuters to and from Oklahoma City, Moore and Norman.

Mercy Hospital expansion, located just west of I-240 & Sooner Rd, is completed.