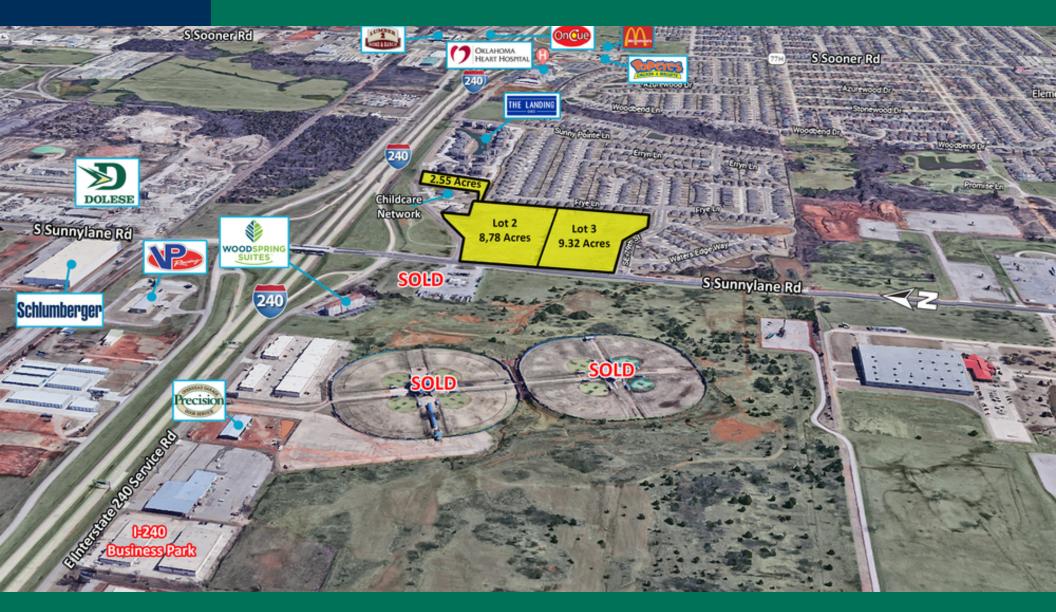

#### LAND SPACE NOW AVAILABLE

| Sale Price Lots 2 & 3:                | Negotiable                             |
|---------------------------------------|----------------------------------------|
| Total Lot Size Combined Lots 2 -3:    | 18.1 Acres<br>(can be sold separately) |
| Lot 2:                                | 8.78 Acres                             |
| Lot 3:                                | 9.32 Acres                             |
| Lot 1 - "Available" Call For Pricing" | 2.55 Acres                             |
| Zoning:                               | PUD-942 (will allow C-3 uses)          |
|                                       |                                        |

#### **COMMENTS**

Located on the east side of Sunnylane Rd, immediately south of Interstate 240, offering great visibility and easy access on/off I-240. Construction is under way to expand the highly traveled Sunnylane Rd to 4 lanes, running south from Interstate 240 to SE 89th St, to better serve this growing area. Excellent location for retail or general commercial use. All utilities to the Site.

Neighbors in immediate area are: Value Place extended stay hotel, Valero, Excel Express, 240 Sports Complex, Horizon Daycare, Dolese, Schlumberger, SW Electric and Quad Graphics. One mile east is Oklahoma Heart Hospital, Popeye's Chicken, McDonald's, ProBuild, OnCue and Lumber 2. "The Landing", 252 apartments.