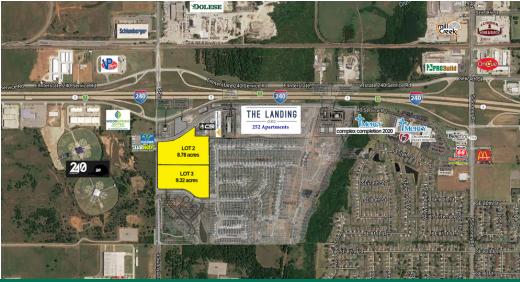

#### LAND SPACE NOW AVAILABLE

| Sale Price Lots 2 & 3:                | Negotiable                             |
|---------------------------------------|----------------------------------------|
| Total Lot Size Combined Lots 2 -3:    | 18.1 Acres<br>(can be sold separately) |
| Lot 2:                                | 8.78 Acres                             |
| Lot 3:                                | 9.32 Acres                             |
| Lot 1 - "Available" Call For Pricing" | 2.55 Acres                             |
| Zoning:                               | PUD-942 (will allow C-3 uses)          |
|                                       |                                        |

#### **COMMENTS**

Located on the east side of Sunnylane Rd, immediately south of Interstate 240, offering great visibility and easy access on/off I-240. Construction is under way to expand the highly traveled Sunnylane Rd to 4 lanes, running south from Interstate 240 to SE 89th St, to better serve this growing area. Excellent location for retail or general commercial use. All utilities to the Site.

Neighbors in immediate area are: Value Place extended stay hotel, Valero, Excel Express, 240 Sports Complex, Horizon Daycare, Dolese, Schlumberger, SW Electric and Quad Graphics. One mile east is Oklahoma Heart Hospital, Popeye's Chicken, McDonald's, ProBuild, OnCue and Lumber 2. "The Landing", 252 apartments.