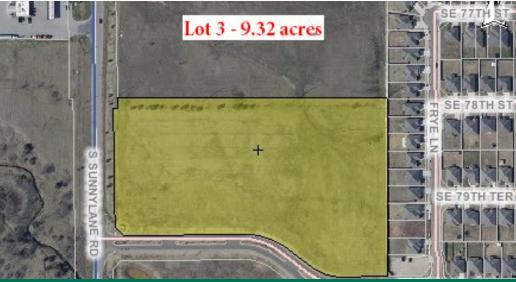

#### LAND SPACE NOW AVAILABLE

| Sale Price Lots 2 & 3:                | Negotiable                             |
|---------------------------------------|----------------------------------------|
| Total Lot Size Combined Lots 2 -3:    | 18.1 Acres<br>(can be sold separately) |
| Lot 2:                                | 8.78 Acres                             |
| Lot 3:                                | 9.32 Acres                             |
| Lot 1 - "Available" Call For Pricing" | 2.55 Acres                             |
| Zoning:                               | PUD-942 (will allow C-3 uses)          |
|                                       |                                        |

#### **COMMENTS**

Located on the east side of Sunnylane Rd, immediately south of Interstate 240, offering great visibility and easy access on/off I-240. Construction is under way to expand the highly traveled Sunnylane Rd to 4 lanes, running south from Interstate 240 to SE 89th St, to better serve this growing area. Excellent location for retail or general commercial use. All utilities to the Site.