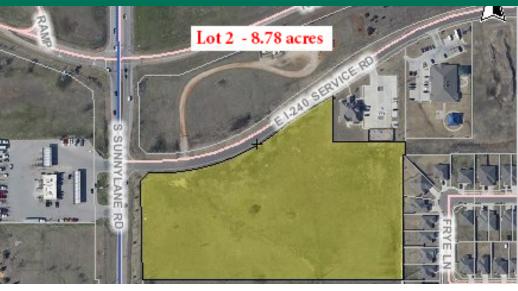

#### LAND SPACE NOW AVAILABLE

| Sale Price Lots 2 & 3:                | Negotiable                             |
|---------------------------------------|----------------------------------------|
| Total Lot Size Combined Lots 2 -3:    | 18.1 Acres<br>(can be sold separately) |
| Lot 2:                                | 8.78 Acres                             |
| Lot 3:                                | 9.32 Acres                             |
| Lot 1 - "Available" Call For Pricing" | 2.55 Acres                             |
| Zoning:                               | PUD-942 (will allow C-3 uses)          |
|                                       |                                        |

#### **COMMENTS**

Located on the east side of Sunnylane Rd, immediately south of Interstate 240, offering great visibility and easy access on/off I-240. Construction is under way to expand the highly traveled Sunnylane Rd to 4 lanes, running south from Interstate 240 to SE 89th St, to better serve this growing area. Excellent location for retail or general commercial use. All utilities to the Site.