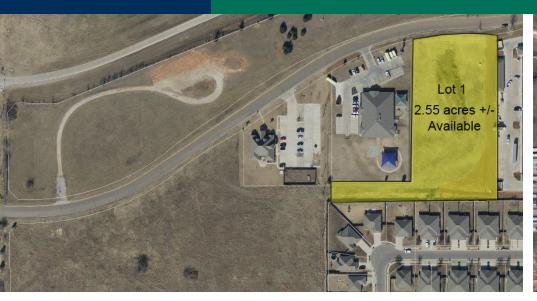

#### LAND SPACE NOW AVAILABLE

| Sale Price Lots 2 & 3:                | Negotiable                             |
|---------------------------------------|----------------------------------------|
| Total Lot Size Combined Lots 2 -3:    | 18.1 Acres<br>(can be sold separately) |
| Lot 2:                                | 8.78 Acres                             |
| Lot 3:                                | 9.32 Acres                             |
| Lot 1 - "Available" Call For Pricing" | 2.55 Acres                             |
| Zoning:                               | PUD-942 (will allow C-3 uses)          |
|                                       |                                        |