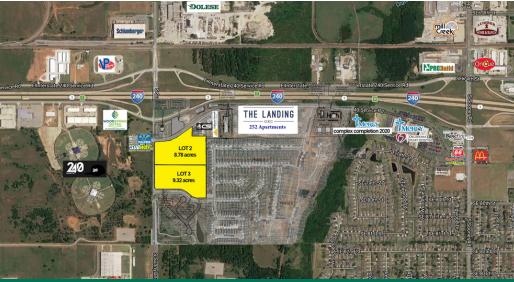

#### LAND SPACE NOW AVAILABLE

| Sale Price Lots 2 & 3:                | \$4,500,000                            |
|---------------------------------------|----------------------------------------|
| Total Lot Size Combined Lots 2 -3:    | 18.1 Acres<br>(can be sold separately) |
| Lot 2:                                | 8.78 Acres                             |
| Lot 3:                                | 9.32 Acres                             |
| Lot 1 - "Available" Call For Pricing" | 2.55 Acres                             |
| Zoning:                               | PUD-942 (will allow C-3 uses)          |

#### **COMMENTS**

Located on the east side of Sunnylane Rd, immediately south of Interstate 240, offering great visibility and easy access on/off I-240. Construction is under way to expand the highly traveled Sunnylane Rd to 4 lanes, running south from Interstate 240 to SE 89th St, to better serve this growing area. Excellent location for retail or general commercial use.All utilities to the Site.

Neighbors in immediate area are: Value Place extended stay hotel, Valero, Excel Express, 240 Sports Complex, Horizon Daycare, Dolese, Schlumberger, SW Electric and Quad Graphics. One mile east is Oklahoma Heart Hospital, Popeye's Chicken, McDonald's, ProBuild, OnCue and Lumber 2. "The Landing", 252 apartments.