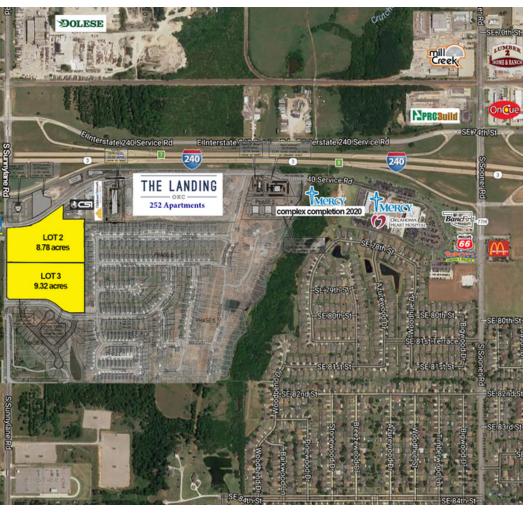

#### LAND SPACE NOW AVAILABLE

| Sale Price Lots 2 & 3:                | \$4,500,000                            |
|---------------------------------------|----------------------------------------|
| Total Lot Size Combined Lots 2 -3:    | 18.1 Acres<br>(can be sold separately) |
| Lot 2:                                | 8.78 Acres                             |
| Lot 3:                                | 9.32 Acres                             |
| Lot 1 - "Available" Call For Pricing" | 2.55 Acres                             |
| Zoning:                               | PUD-942 (will allow C-3 uses)          |

Neighbors in immediate area are: Value Place extended stay hotel, Valero, Excel Express, 240 Sports Complex, Horizon Daycare, Dolese, Schlumberger, SW Electric and Quad Graphics. One mile east is Oklahoma Heart Hospital, Popeye's Chicken, McDonald's, ProBuild, OnCue and Lumber 2. "The Landing", 252 apartments.