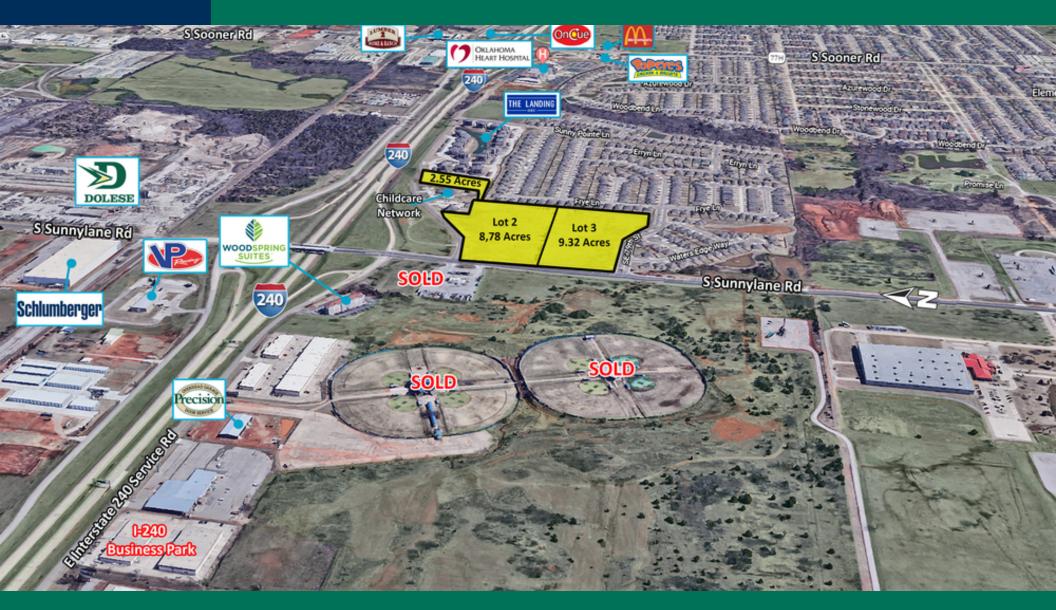

#### LAND SPACE NOW AVAILABLE

| Sale Price Lots 2 & 3:                | \$4,500,000                            |
|---------------------------------------|----------------------------------------|
| Total Lot Size Combined Lots 2 -3:    | 18.1 Acres<br>(can be sold separately) |
| Lot 2:                                | 8.78 Acres                             |
| Lot 3:                                | 9.32 Acres                             |
| Lot 1 - "Available" Call For Pricing" | 2.55 Acres                             |
| Zoning:                               | PUD-942 (will allow C-3 uses)          |

#### **COMMENTS**

Located on the east side of Sunnylane Rd, immediately south of Interstate 240, offering great visibility and easy access on/off I-240. Construction is under way to expand the highly traveled Sunnylane Rd to 4 lanes, running south from Interstate 240 to SE 89th St, to better serve this growing area. Excellent location for retail or general commercial use.All utilities to the Site.

Neighbors in immediate area are: Value Place extended stay hotel, Valero, Excel Express, 240 Sports Complex, Horizon Daycare, Dolese, Schlumberger, SW Electric and Quad Graphics. One mile east is Oklahoma Heart Hospital, Popeye's Chicken, McDonald's, ProBuild, OnCue and Lumber 2. "The Landing", 252 apartments.