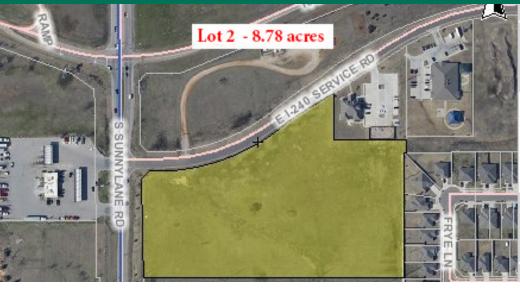

#### LAND SPACE NOW AVAILABLE

| Sale Price Lots 2 & 3:                | \$4,500,000                            |
|---------------------------------------|----------------------------------------|
| Total Lot Size Combined Lots 2 -3:    | 18.1 Acres<br>(can be sold separately) |
| Lot 2:                                | 8.78 Acres                             |
| Lot 3:                                | 9.32 Acres                             |
| Lot 1 - "Available" Call For Pricing" | 2.55 Acres                             |
| Zoning:                               | PUD-942 (will allow C-3 uses)          |