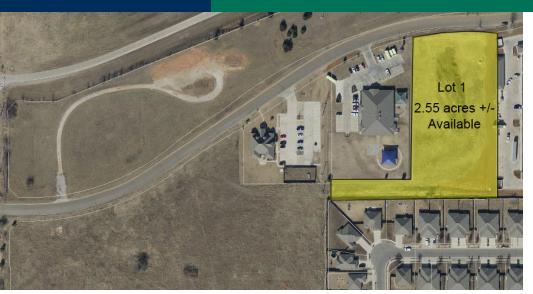

#### LAND SPACE NOW AVAILABLE

| Sale Price Lots 2 & 3:                | \$4,500,000                            |
|---------------------------------------|----------------------------------------|
| Total Lot Size Combined Lots 2 -3:    | 18.1 Acres<br>(can be sold separately) |
| Lot 2:                                | 8.78 Acres                             |
| Lot 3:                                | 9.32 Acres                             |
| Lot 1 - "Available" Call For Pricing" | 2.55 Acres                             |
| Zoning:                               | PUD-942 (will allow C-3 uses)          |