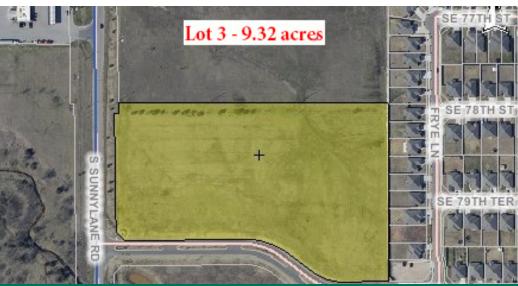

#### LAND SPACE NOW AVAILABLE

| Sale Price Lots 2 & 3:                | \$4,500,000                            |
|---------------------------------------|----------------------------------------|
| Total Lot Size Combined Lots 2 -3:    | 18.1 Acres<br>(can be sold separately) |
| Lot 2:                                | 8.78 Acres                             |
| Lot 3:                                | 9.32 Acres                             |
| Lot 1 - "Available" Call For Pricing" | 2.55 Acres                             |
| Zoning:                               | PUD-942 (will allow C-3 uses)          |

#### **COMMENTS**

Located on the east side of Sunnylane Rd, immediately south of Interstate 240, offering great visibility and easy access on/off I-240. Construction is under way to expand the highly traveled Sunnylane Rd to 4 lanes, running south from Interstate 240 to SE 89th St, to better serve this growing area. Excellent location for retail or general commercial use.All utilities to the Site.