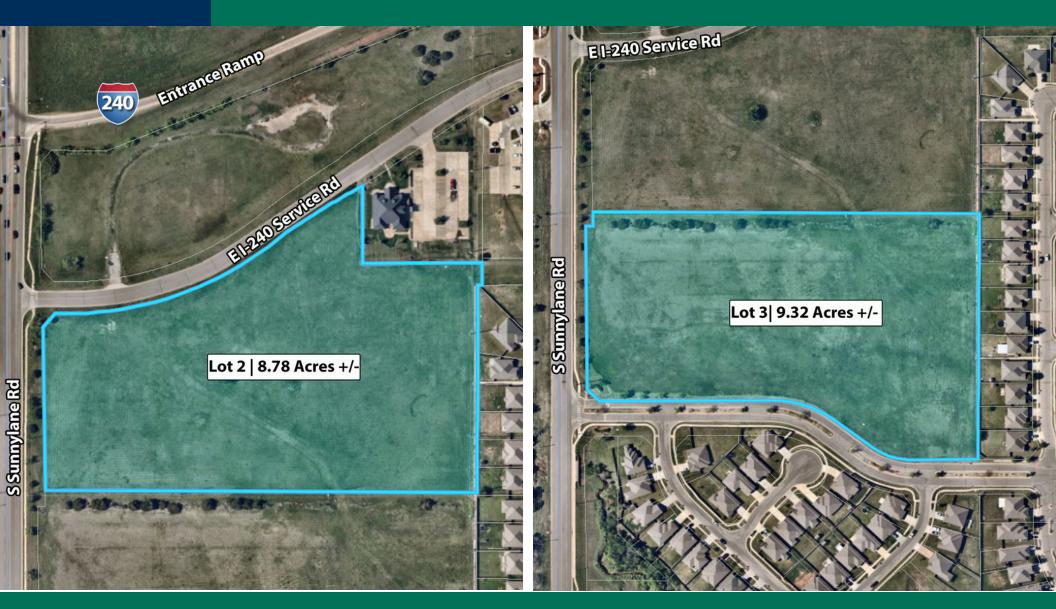

#### LAND SPACE NOW AVAILABLE

Total Lot Size Combined Lots 2 & 3: 18.10 Acres (can be sold separately)

Sale Price Lot 2 & 3: Negotiable

Lot 2: 8.78 Acres

Lot 3: 9.32 Acres

Zoning: PUD-942 (will allow C-3 uses)

#### LOCATION DESCRIPTION

Located on the east side of Sunnylane Rd, immediately south of Interstate 240, offering great visibility and easy access on/off I-240. Construction is under way to expand the highly traveled Sunnylane Rd to 4 lanes, running south from Interstate 240 to SE 89th St, to better serve this growing area. Excellent location for retail or general commercial use. All utilities to the Site.