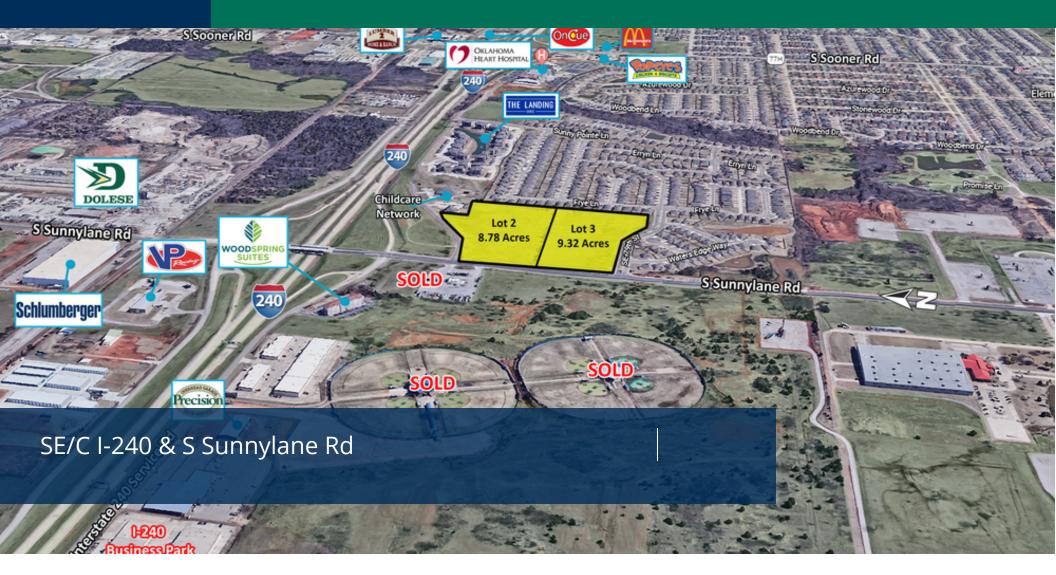

### I-240 & S Sunnylane Rd - Land Parcels

I-240 & S Sunnylane Rd, Oklahoma City, OK 73135

#### LAND SPACE NOW AVAILABLE

Total Lot Size Combined Lots 2 & 3: 18.10 Acres (can be sold separately)

Sale Price Lot 2 & 3: Negotiable

Lot 2: 8.78 Acres

Lot 3: 9.32 Acres

Zoning: PUD-942 (will allow C-3 uses)

#### LOCATION DESCRIPTION

Located on the east side of Sunnylane Rd, immediately south of Interstate 240, offering great visibility and easy access on/off I-240. Construction is under way to expand the highly traveled Sunnylane Rd to 4 lanes, running south from Interstate 240 to SE 89th St, to better serve this growing area. Excellent location for retail or general commercial use. All utilities to the Site.

Neighbors in immediate area are: Value Place extended stay hotel, Valero, Excel Express, 240 Sports Complex, Horizon Daycare, Dolese, Schlumberger, SW Electric and Quad Graphics. One mile east is Oklahoma Heart Hospital, Popeye's Chicken, McDonald's, ProBuild, OnCue and Lumber 2. "The Landing", 252 apartments.