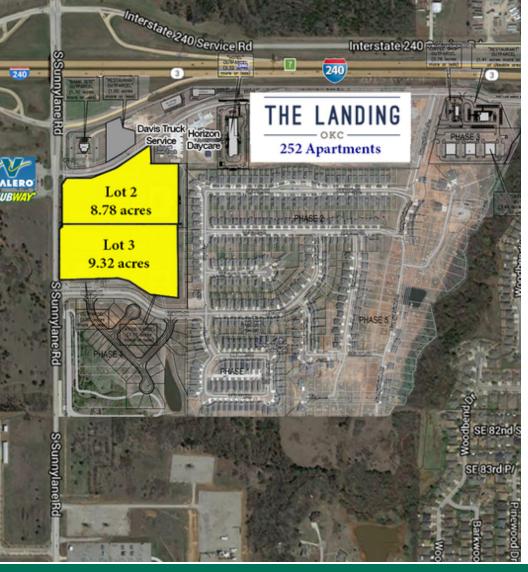

#### LAND SPACE NOW AVAILABLE

Total Lot Size Combined Lots 2 & 3: 18.10 Acres (can be sold separately)

Sale Price Lot 2 & 3: Negotiable

Lot 2: 8.78 Acres

Lot 3: 9.32 Acres

Zoning: PUD-942 (will allow C-3 uses)

Neighbors in immediate area are: Value Place extended stay hotel, Valero, Excel Express, 240 Sports Complex, Horizon Daycare, Dolese, Schlumberger, SW Electric and Quad Graphics. One mile east is Oklahoma Heart Hospital, Popeye's Chicken, McDonald's, ProBuild, OnCue and Lumber 2. "The Landing", 252 apartments.