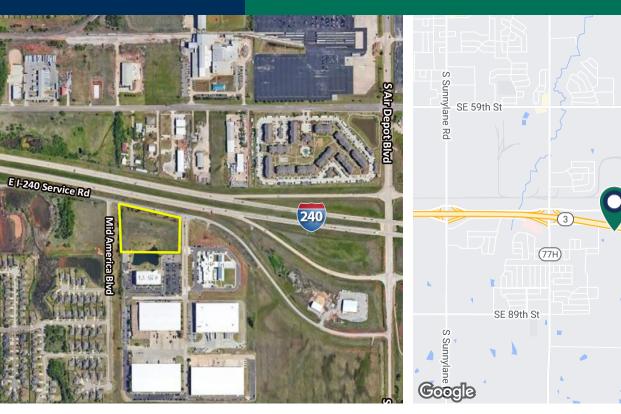

#### PROPERTY OVERVIEW

Approximately 5.4 acres of land located at the southwest corner of the I-240 Service Road and Mid America Boulevard. The land lies just west of the Interchange of I-240 and South Air Depot Boulevard.

Map data ©2022

It is the frontage parcel of the Mid America Business Park.

#### **PROPERTY HIGHLIGHTS**

- Offers over 700 feet of frontage on the two way service road
- All utilities are available to the site
- The site is Zoned I-2
- Highly visable from I-240