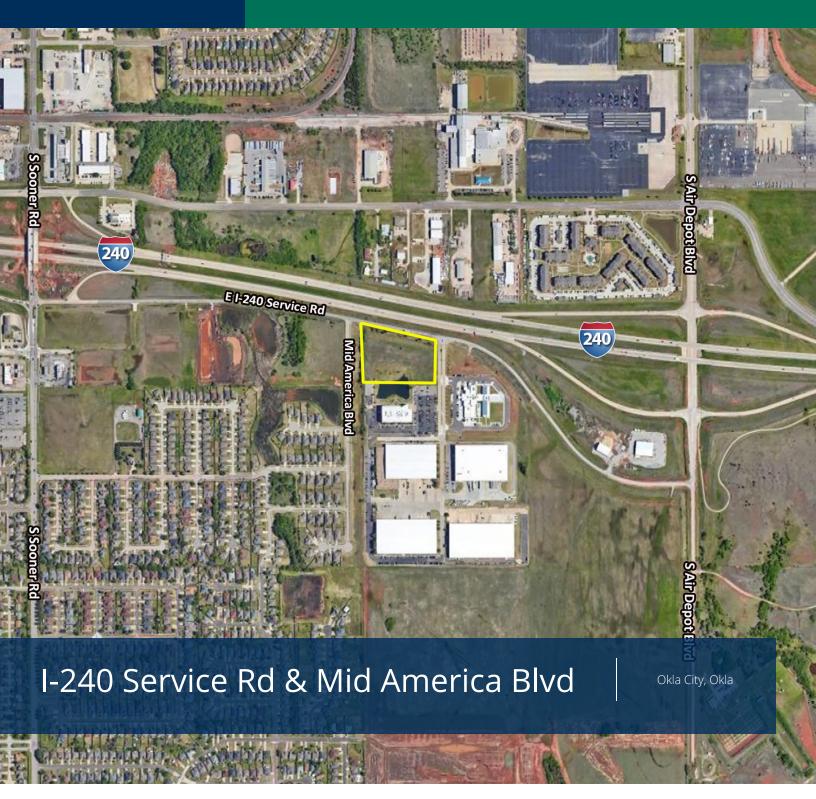

### Land For Sale

I-240 Service Rd & Mid America Blvd, Okla City, OK 73135

#### PROPERTY OVERVIEW

Approximately 5.4 acres of land located at the southwest corner of the I-240 Service Road and Mid America Boulevard. The land lies just west of the Interchange of I-240 and South Air Depot Boulevard.

Map data ©2022

It is the frontage parcel of the Mid America Business Park.

#### **PROPERTY HIGHLIGHTS**

- Offers over 700 feet of frontage on the two way service road
- All utilities are available to the site
- The site is Zoned I-2
- Highly visable from I-240