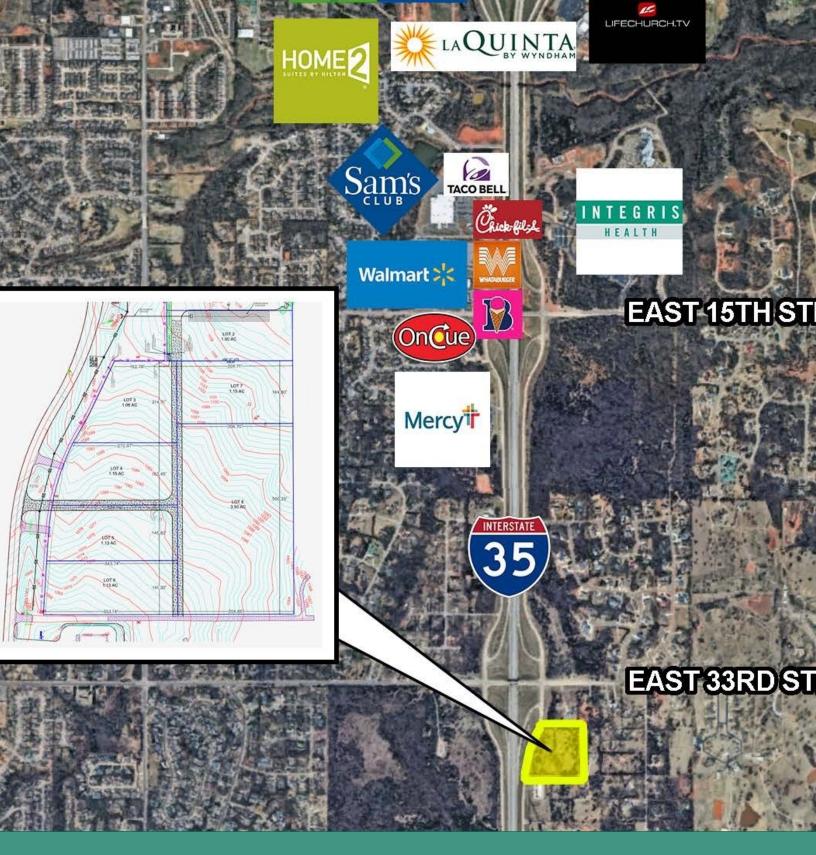

#### PROPERTY DESCRIPTION

Retail / Medical development land available with the opportunity to bring value-add selling off pad sites. Available land is scarce along I-35 corridor, this opportunity allows a Retail or Medical user the ability to build near Mercy Hospital and Integris Hospitals Edmond Campuses. Just a mile from the property retailers such as: Super Walmart, Sam's Club, Chick-fil-a, Taco Bell, Whataburger, Braum's and many more.

The City has extended water to the corner. This is City of Edmond's most recent expansion across I-35, which will begin the spur of development in the area.

Additionally, the site has cross access to 33rd Street allowing for traffic to flow through the hard corner. Plans for a new fuel station is planned for the hard corner that could bring more traffic along the intersection.

#### **OFFERING SUMMARY**

| Sale Price:             | \$3,528,360      |
|-------------------------|------------------|
| Price PSF:              | \$9 / SF         |
| Lot Size:               | 9 Acres          |
| Pad Site Pricing:       | Call for Pricing |
| Frontage Pad Sites      |                  |
| - Lot 3:                | 1.06 Acres       |
| - Lot 4:                | 1.15 Acres       |
| - Lot 5:                | 1.13 Acres       |
| - Lot 6:                | 1.13 Acres       |
| Non- Frontage Pad Sites |                  |
| - Lot 2:                | 1 Acre           |
| - Lot 7:                | 1.15 Acres       |
| - Lot 8:                | 3.5 Acres        |