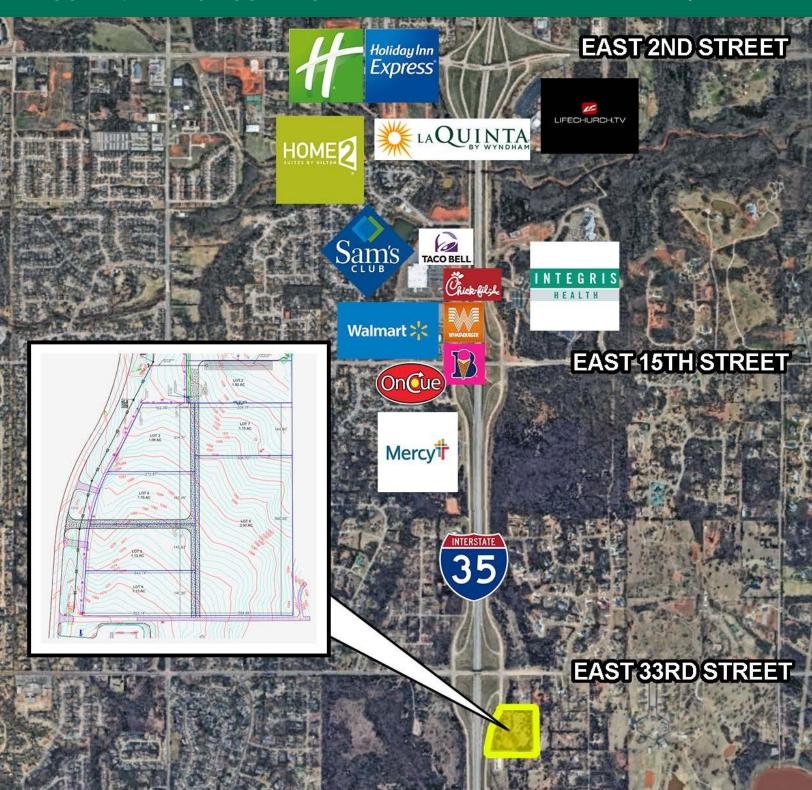

#### PROPERTY DESCRIPTION

Retail / Medical development land available with the opportunity to bring value-add selling off pad sites. Available land is scarce along I-35 corridor, this opportunity allows a Retail or Medical user the ability to build near Mercy Hospital and Integris Hospitals Edmond Campuses. Just a mile from the property retailers such as: Super Walmart, Sam's Club, Chick-fil-a, Taco Bell, Whataburger, Braum's and many more.

The City has extended water to the corner. This is City of Edmond's most recent expansion across I-35, which will begin the spur of development in the area.

Additionally, the site has cross access to 33rd Street allowing for traffic to flow through the hard corner. Plans for a new fuel station is planned for the hard corner that could bring more traffic along the intersection.

#### **OFFERING SUMMARY**

| Sale Price:             | \$3,528,360      |
|-------------------------|------------------|
| Price PSF:              | \$9 / SF         |
| Lot Size:               | 9 Acres          |
| Pad Site Pricing:       | Call for Pricing |
| Frontage Pad Sites      |                  |
| - Lot 3:                | 1.06 Acres       |
| - Lot 4:                | 1.15 Acres       |
| - Lot 5:                | 1.13 Acres       |
| - Lot 6:                | 1.13 Acres       |
| Non- Frontage Pad Sites |                  |
| - Lot 2:                | 1 Acre           |
| - Lot 7:                | 1.15 Acres       |
| - Lot 8:                | 3.5 Acres        |