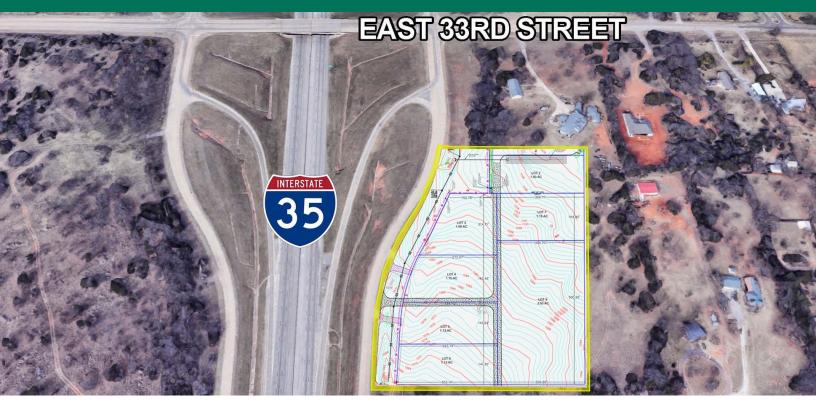

The City has extended water to the corner. This is City of Edmond's most recent expansion across I-35, which will begin the spur of development in the area.

Additionally, the site has cross access to 33rd Street allowing for traffic to flow through the hard corner. Plans for a new fuel station is planned for the hard corner that could bring more traffic along the intersection.

#### **OFFERING SUMMARY**

| Sale Price:             | \$3,528,360      |
|-------------------------|------------------|
| Price PSF:              | \$9 / SF         |
| Lot Size:               | 9 Acres          |
| Pad Site Pricing:       | Call for Pricing |
| Frontage Pad Sites      |                  |
| - Lot 3:                | 1.06 Acres       |
| - Lot 4:                | 1.15 Acres       |
| - Lot 5:                | 1.13 Acres       |
| - Lot 6:                | 1.13 Acres       |
| Non- Frontage Pad Sites |                  |
| - Lot 2:                | 1 Acre           |
| - Lot 7:                | 1.15 Acres       |
| - Lot 8:                | 3.5 Acres        |