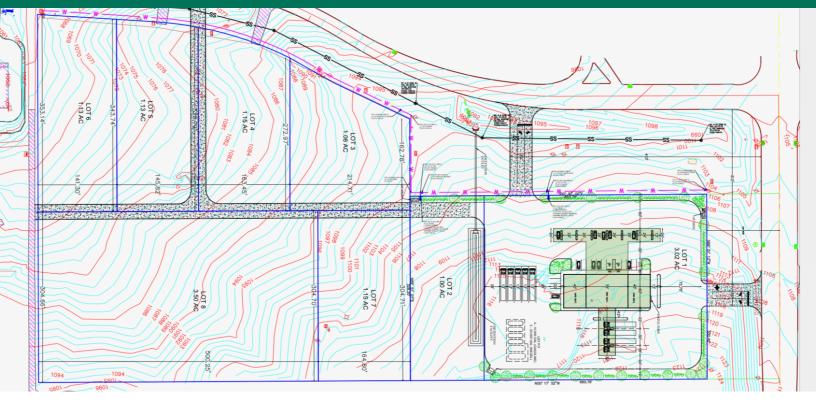

#### **OFFERING SUMMARY**

| Sale Price:             | \$3,528,360      |
|-------------------------|------------------|
| Price PSF:              | \$9 / SF         |
| Lot Size:               | 9 Acres          |
| Pad Site Pricing:       | Call for Pricing |
| Frontage Pad Sites      |                  |
| - Lot 3:                | 1.06 Acres       |
| - Lot 4:                | 1.15 Acres       |
| - Lot 5:                | 1.13 Acres       |
| - Lot 6:                | 1.13 Acres       |
| Non- Frontage Pad Sites |                  |
| - Lot 2:                | 1 Acre           |
| - Lot 7:                | 1.15 Acres       |
| - Lot 8:                | 3.5 Acres        |

# I-35 AND EAST 33RD STREET

EDMOND, OK 73013

TOTAL LOT SIZE 1.0 - 9.0 ACRES | TOTAL LOT PRICE \$8.0 - \$14.0 / SF BEST USE -# OF LOTS -

| STATUS    | LOT # | SUB-TYPE   | SIZE       |
|-----------|-------|------------|------------|
| Available | 2 - 8 | Retail     | 9 Acres    |
| Available | 3     | Retail-Pad | 1.06 Acres |
| Available | 4     | Retail-Pad | 1.15 Acres |
| Available | 5     | Retail-Pad | 1.13 Acres |
| Available | 6     | Retail-Pad | 1.13 Acres |
| Available | 2     | Retail-Pad | 1 Acres    |
| Available | 7     | Retail-Pad | 1.17 Acres |
| Available | 8     | Retail-Pad | 3.5 Acres  |