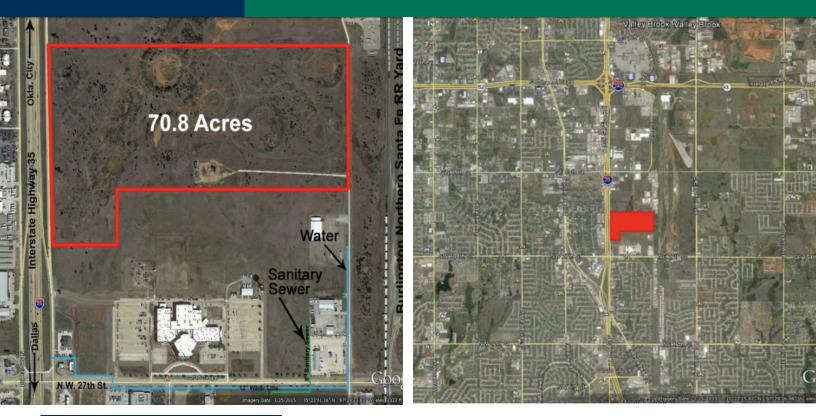

#### **OFFERING SUMMARY**

| Lot Size:        | 70.8 Acres |
|------------------|------------|
| Price / Sq. Ft.: | \$2.50     |

### **PROPERTY OVERVIEW**

70.8 +/- acres of development land with I-35 frontage in the Moore city limits. For a suitable development, Moore will extend water and waste water utilities to the site. The producing oil well can be re-structured to a smaller footprint.

Former use was a petroleum storage facility. Seller has a Phase II environmental for 20 acres of adjacent land with the same original use, which found no actionable contaminants.

BOB PUCKETT 405.843.7474 bpuckett@priceedwards.com priceedwards.com