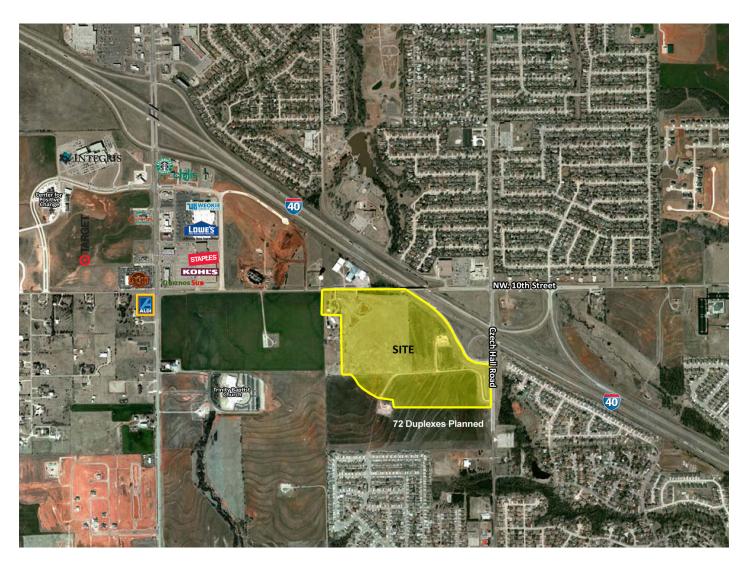

**Location:** Southwest corner of NW 10th and Czech Hall Road,

with frontage along I-40

*Land Size:*  $78.69 \pm Ac.$ 

**Zoning:** Mixed Use PUD

Utilities: All available; Oklahoma City Utilities and Emergency

**Price:** \$ 9,500,000

**Comments:** This prime parcel is located at the southwest corner of the Interchange of I-40, Czech Hall Road and NW 10th Street. It is one of the few remaining prime tracts of land located at major interchanges within the Oklahoma City Limits. The parcel has exposure and access to all three traffic arteries. Being located on the south side of 10th Street puts the property within the Oklahoma City limits. The site is zoned for commercial use under a PUD. Oklahoma City utilities are available to the site.

The site lies within one of the fastest growing areas of the greater metropolitan area. The City of Mustang is to the south and The City of Yukon is immediately north of NW 10th Street. Both of these former farming communities have seen explosive growth over the last decade. Neighbors include Integris Hospital, which is currently expanding, Lowe's, Target and Kohl's, Staple's and Walmart. A bank and supermarket are located immediately north across the I-40 Interchange.