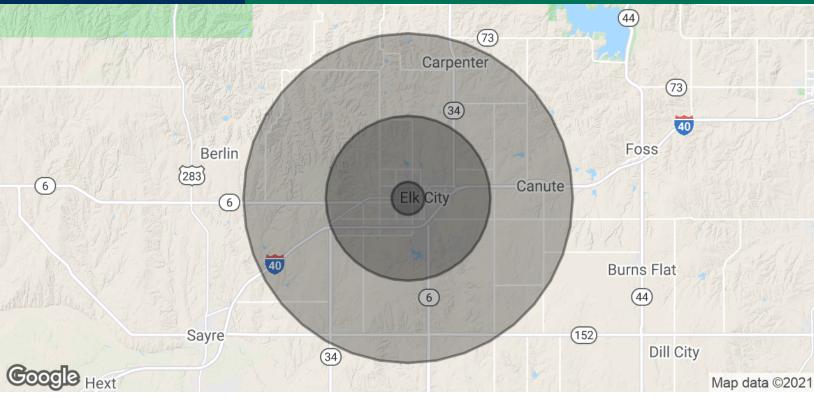

### IBC Elk City 1504 W 3rd , Elk City, OK 73644

| POPULATION           | 1 MILE   | 5 MILES   | 10 MILES  |
|----------------------|----------|-----------|-----------|
| Total Population     | 264      | 7,896     | 17,685    |
| Average Age          | 32.3     | 31.6      | 32.5      |
| Average Age (Male)   | 29.8     | 29.8      | 30.0      |
| Average Age (Female) | 36.2     | 34.4      | 36.3      |
| HOUSEHOLDS & INCOME  | 1 MILE   | 5 MILES   | 10 MILES  |
| Total Households     | 93       | 2,841     | 6,228     |
| # of Persons per HH  | 2.8      | 2.8       | 2.8       |
| Average HH Income    | \$57,891 | \$55,967  | \$57,118  |
| Average House Value  |          | \$109,431 | \$104,171 |
|                      |          |           |           |

\* Demographic data derived from 2010 US Census