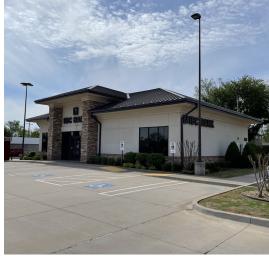

### **PROPERTY OVERVIEW**

The property is a bank facility located on Hwy 66 in Elk City OK, The building was built in 2010 and is in excellent condition.

### **PROPERTY HIGHLIGHTS**

- Great Retail Location
- Multi Use Facility
- Drive Thru
- Bank Vault