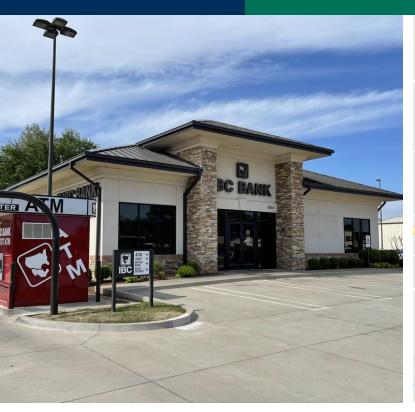

### IBC Elk City 1504 W 3rd , Elk City, OK 73644

### **PROPERTY OVERVIEW**

The property is a bank facility located on Hwy 66 in Elk City OK, The building was built in 2010 and is in excellent condition.

### **PROPERTY HIGHLIGHTS**

- Great Retail Location
- Multi Use Facility
- Drive Thru
- Bank Vault