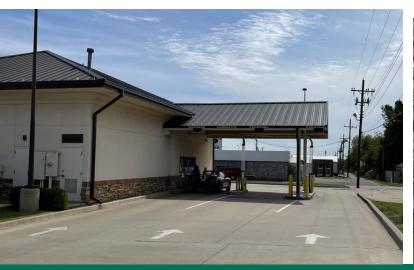

### **PROPERTY OVERVIEW**

The property is a bank facility located on Hwy 66 in Elk City OK, The building was built in 2010 and is in excellent condition.

### **PROPERTY HIGHLIGHTS**

- Great Retail Location
- Multi Use Facility
- Drive Thru
- Bank Vault