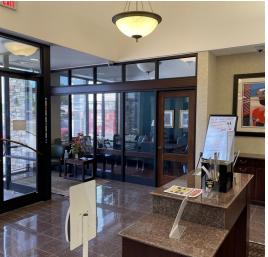

### **PROPERTY OVERVIEW**

The property is a bank facility located on Hwy 66 in Elk City OK, The building was built in 2010 and is in excellent condition.

### **PROPERTY HIGHLIGHTS**

- Great Retail Location
- Multi Use Facility
- Drive Thru
- Bank Vault