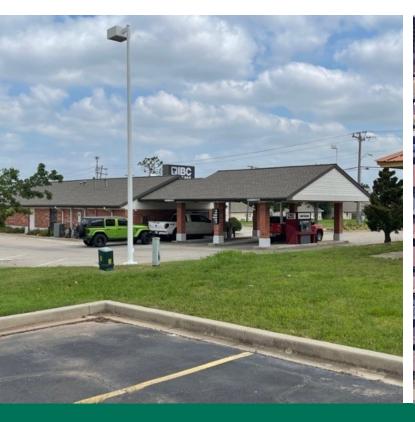

### **PROPERTY OVERVIEW**

Former bank building with 2,230 square feet of space ideal for banking, retail or office. The property is located between I-35 and N Eastern Avenue east of I-35. The 2,230 square foot building also includes a 3 bay drive thru bank system. The building is in good condition and would be ideal for many different uses.

### **PROPERTY HIGHLIGHTS**

- Bank Facility
- Bank Vault
- Drive-Thru facility
- Great location next to Crest Foods

PAUL RAVENCRAFT 405.239.1220 pravencraft@priceedwards.com priceedwards.com GEORGE WILLIAMS, CCIM 405.239.1270 gwilliams@priceedwards.com priceedwards.com