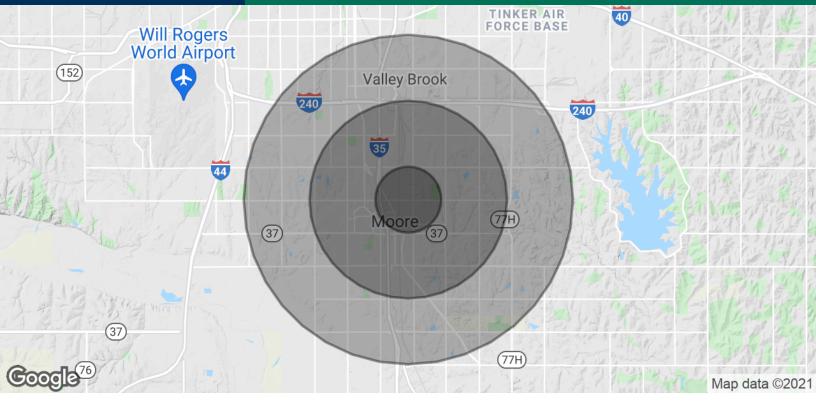

PAUL RAVENCRAFT 405.239.1220 pravencraft@priceedwards.com priceedwards.com **GEORGE WILLIAMS, CCIM** 405.239.1270 gwilliams@priceedwards.com priceedwards.com

513 NE 12th Street, Moore, OK 73160

| POPULATION           | 1 MILE | 3 MILES | 5 MILES |
|----------------------|--------|---------|---------|
| Total Population     | 9,492  | 62,337  | 140,262 |
| Average Age          | 33.9   | 33.2    | 33.3    |
| Average Age (Male)   | 31.7   | 32.2    | 32.4    |
| Average Age (Female) | 36.6   | 34.2    | 34.0    |
| HOUSEHOLDS & INCOME  | 1 MILE | 3 MILES | E MILEC |
| HOOSEHOLDS & INCOME  | I WILE | 3 MILLS | 5 MILES |
| Total Households     | 3,465  | 23,499  | 53,203  |
|                      |        |         |         |
| Total Households     | 3,465  | 23,499  | 53,203  |

<sup>\*</sup> Demographic data derived from 2010 US Census