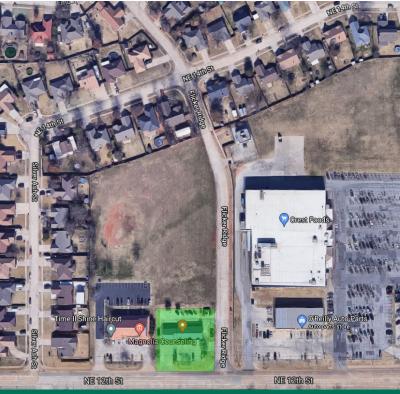

513 NE 12th Street, Moore, OK 73160

### **PROPERTY OVERVIEW**

Former bank building with 2,230 square feet of space ideal for banking, retail or office. The property is located between I-35 and N Eastern Avenue east of I-35. The 2,230 square foot building also includes a 3 bay drive thru bank system. The building is in good condition and would be ideal for many different uses.

### **PROPERTY HIGHLIGHTS**

- Bank Facility
- Bank Vault
- Drive-Thru facility
- Great location next to Crest Foods

PAUL RAVENCRAFT 405.239.1220 pravencraft@priceedwards.com priceedwards.com GEORGE WILLIAMS, CCIM 405.239.1270 gwilliams@priceedwards.com priceedwards.com