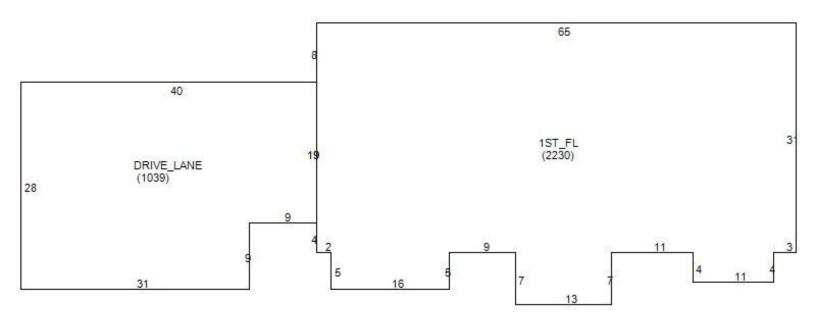

### **OFFERING SUMMARY**

| Sale Price:    | \$550,000  |
|----------------|------------|
| Building Size: | 2,230 SF   |
| Lot Size:      | 0.47 Acres |
| Price / SF:    | \$246.64   |
| Year Built:    | 1980       |
| Zoning:        | Commercial |
| Market:        | OKC Metro  |
| Submarket:     | Moore      |

### **PROPERTY OVERVIEW**

Former bank building with 2,230 square feet of space ideal for banking, retail or office. The property is located between I-35 and N Eastern Avenue east of I-35. The 2,230 square foot building also includes a 3 bay drive thru bank system. The building is in good condition and would be ideal for many different uses.