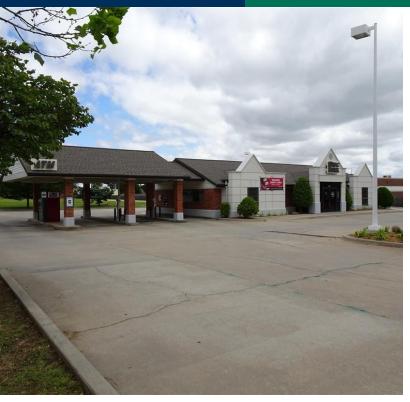

### **PROPERTY OVERVIEW**

Former bank building with 2,230 square feet of space ideal for banking, retail or office. The property is located between I-35 and N Eastern Avenue east of I-35. The 2,230 square foot building also includes a 3 bay drive thru bank system. The building is in good condition and would be ideal for many different uses.

### **PROPERTY HIGHLIGHTS**

- Bank Facility
- Bank Vault
- Drive-Thru facility
- Great location next to Crest Foods

PAUL RAVENCRAFT 405.239.1220 pravencraft@priceedwards.com priceedwards.com GEORGE WILLIAMS, CCIM 405.239.1270 gwilliams@priceedwards.com priceedwards.com