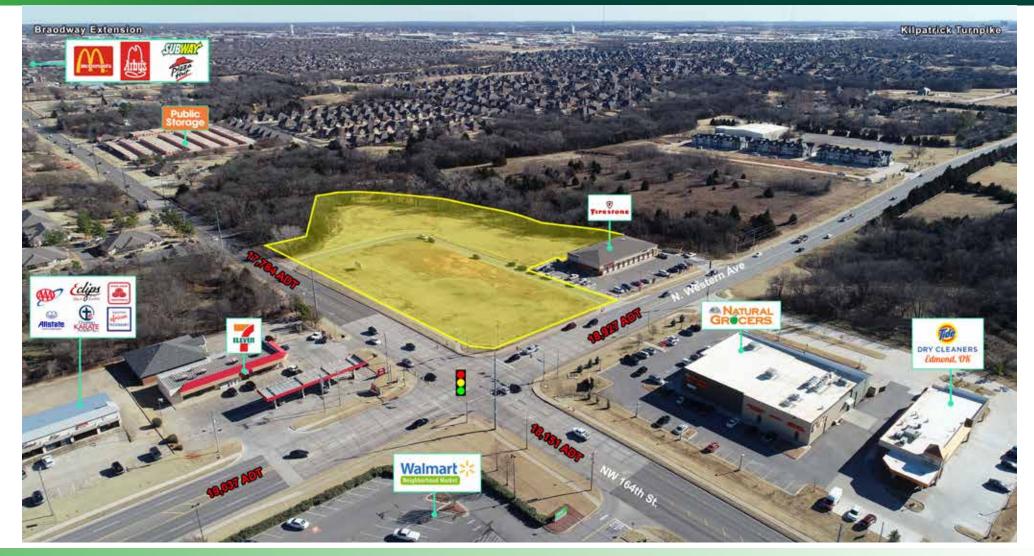

### RETAIL SITE NOW AVAILABLE FOR SALE

- This retail property has excellent exposure to a major intersection of West Edmond & North OKC
- Site located on the southeast corner, across the street from Natural Grocers and Wal-Mart Neighborhood Market

#### PROPERTY HIGHLIGHTS

- Land Parcel: 4.8163 Acres
- Commercial Zoning
- Located on hard corner
- Excellent visibility
- Cross streets: NW 164th & N Western Ave
- Price: \$22.00 / SF
- Short distance to both Kilpatrick Turnpike and Broadway Extension
- 15 minutes from both University of Central Oklahoma and Oklahoma Christian, with a combined student population of around 18,000

| TRAFFIC COUNTS | 5     |        |
|----------------|-------|--------|
| NW 164th       | East  | 17,784 |
| NW 164th       | West  | 18,151 |
| N Western Ave  | North | 19,037 |
| N Western Ave  | South | 18,927 |