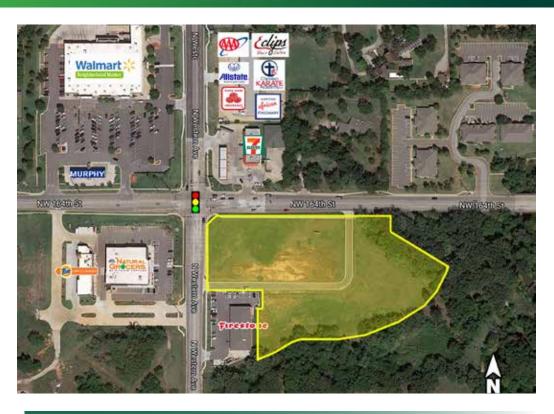

### RETAIL SITE NOW AVAILABLE FOR SALE

- This retail property has excellent exposure to a major intersection of West Edmond & North OKC
- Site located on the southeast corner, across the street from Natural Grocers and Wal-Mart Neighborhood Market

#### PROPERTY HIGHLIGHTS

- Land Parcel: 4.8163 Acres
- Commercial Zoning
- Located on hard corner
- Excellent visibility
- Cross streets: NW 164th & N Western Ave
- Price: \$22.00 / SF
- Short distance to both Kilpatrick Turnpike and Broadway Extension
- 15 minutes from both University of Central Oklahoma and Oklahoma Christian, with a combined student population of around 18,000