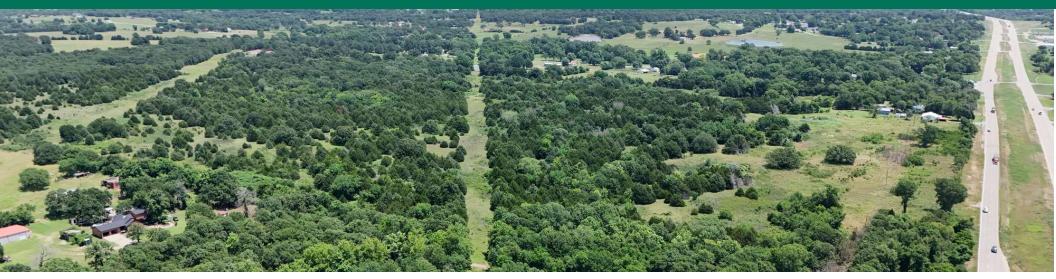

#### PROPERTY DESCRIPTION

Johnson Corner presents a rare opportunity to acquire ±80 acres at the high-traffic intersection of State Hwy 33 and Hwy 99. The property offers exceptional visibility, flexible access options, and positioning within multiple incentive zones including a Federal Opportunity Zone, Enterprise Zone, and Sac & Fox Nation Zone. Located between Cushing (regional oil hub and employment center of ±20,000 people) and Drumright (home to Central Technology Center and truck driver training programs), the site is ideally suited for a wide range of commercial uses. Development possibilities include Travel Center, Fuel Station, C-Store, Restaurant, Hotel, RV Park, Casino, Retail Strip Center, Industrial Park, or Flex Space. The property features a blend of native pasture and timber with largely flat topography and is supported by existing electric and natural gas utilities.