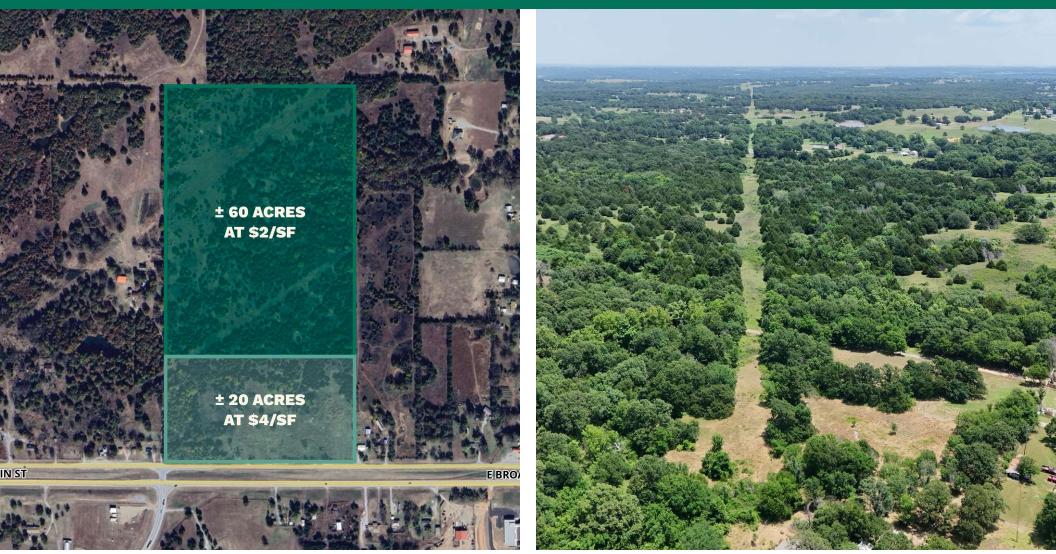

#### **OFFERING SUMMARY**

| Lot Size:        |                                                                     | 80       | ) Acres - will divide |
|------------------|---------------------------------------------------------------------|----------|-----------------------|
| Sale Price:      |                                                                     |          | \$8,712,000           |
| Front +/- 20 AC: |                                                                     |          | \$3,484,000           |
| Back +/- 60 AC:  |                                                                     |          | \$5,227,200           |
| Incentive Zones: | Federal Opportunity Zone, Enterprise<br>Zone, Sac & Fox Nation Zone |          |                       |
| DEMOGRAPHICS     | 5 MILES                                                             | 10 MILES | 15 MILES              |
| Total Households | 1,805                                                               | 6,801    | 9,961                 |
| Total Population | 4,343                                                               | 18.141   | 26,296                |