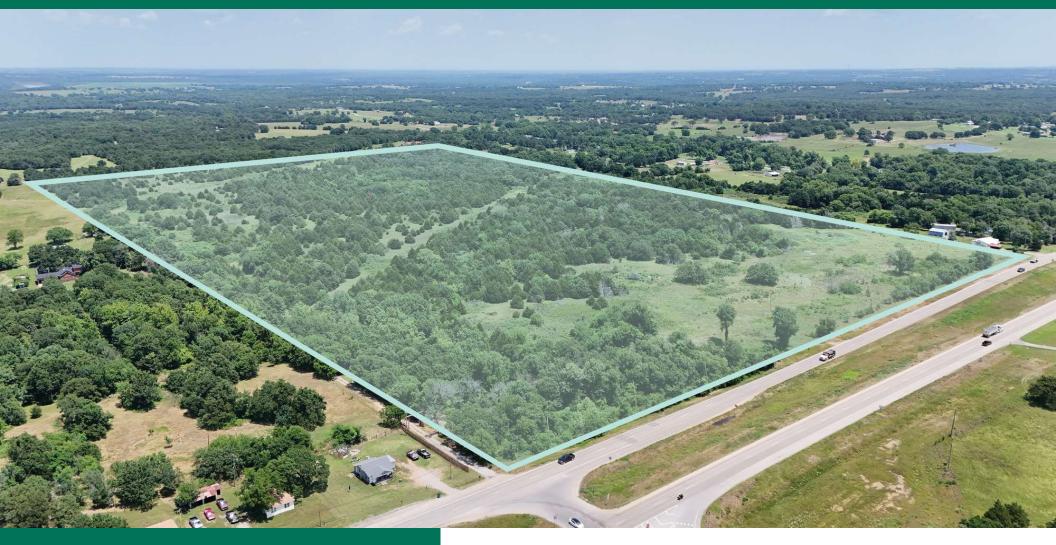

#### PROPERTY DESCRIPTION

Johnson Corner presents a rare opportunity to acquire ±80 acres at the high-traffic intersection of State Hwy 33 and Hwy 99. The property offers exceptional visibility, flexible access options, and positioning within multiple incentive zones including a Federal Opportunity Zone, Enterprise Zone, and Sac & Fox Nation Zone. Located between Cushing (regional oil hub and employment center of ±20,000 people) and Drumright (home to Central Technology Center and truck driver training programs), the site is ideally suited for a wide range of commercial uses. Development possibilities include Travel Center, Fuel Station, C-Store, Restaurant, Hotel, RV Park, Casino, Retail Strip Center, Industrial Park, or Flex Space. The property features a blend of native pasture and timber with largely flat topography and is supported by existing electric and natural gas utilities.

#### **OFFERING SUMMARY**

| Lot Size:        |                                                                     | 80       | ) Acres - will divide |
|------------------|---------------------------------------------------------------------|----------|-----------------------|
| Sale Price:      |                                                                     |          | \$8,712,000           |
| Front +/- 20 AC: |                                                                     |          | \$3,484,000           |
| Back +/- 60 AC:  |                                                                     |          | \$5,227,200           |
| Incentive Zones: | Federal Opportunity Zone, Enterprise<br>Zone, Sac & Fox Nation Zone |          |                       |
| DEMOGRAPHICS     | 5 MILES                                                             | 10 MILES | 15 MILES              |
| Total Households | 1,805                                                               | 6,801    | 9,961                 |
| Total Population | 4,343                                                               | 18.141   | 26,296                |