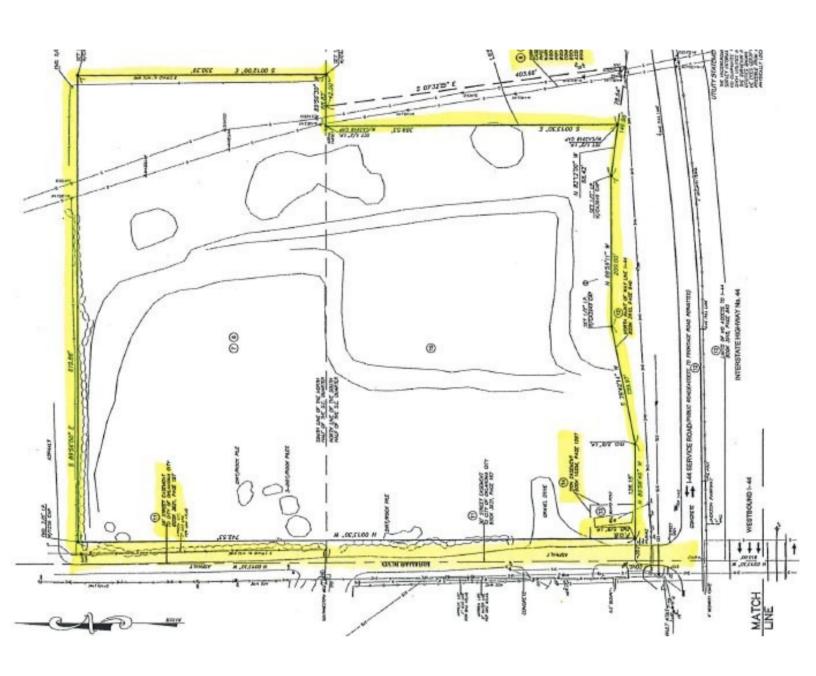

WATER: 8 inch Along West Boundary

SANITARY SEWER: The adjacent sewer connection would require city prohibited lift station. The owner constructed a new connection to the 8 inch line across I-44 at N.E. 63rd,