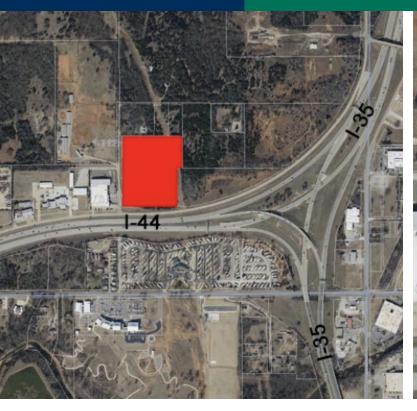

## Commercial Land Development

Miramar Blvd & Service Rd. to I-44 at I-35 Junction, OKC

## **PROPERTY OVERVIEW**

4-way access to I-44 and I-35 is one half mile west at Eastern. There is a 4-way interchange with I-35 at one mile north at Wilshire.

The next closest water and wastewater utilities north of I-44 on the west side ofI-35 are approximately one mile east and north.