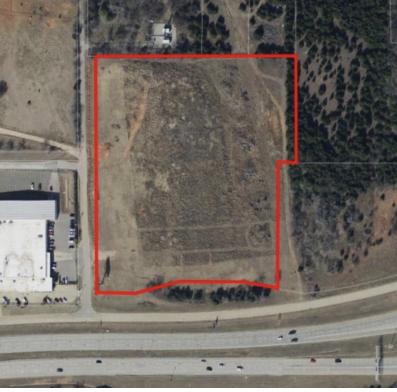

## **OFFERING SUMMARY**

Sale Price: \$1,700,000

Lot Size: 9.45 +/- Acres

Zoning: C-4

## **PROPERTY OVERVIEW**

4-way access to I-44 and I-35 is one half mile west at Eastern. There is a 4-way interchange with I-35 at one mile north at Wilshire.

The next closest water and wastewater utilities north of I-44 on the west side ofI-35 are approximately one mile east and north.