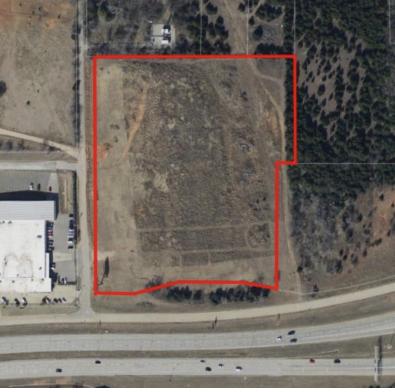

## **OFFERING SUMMARY**

Sale Price: \$1,700,000

Lot Size: 9.45 +/- Acres

Zoning: C-4