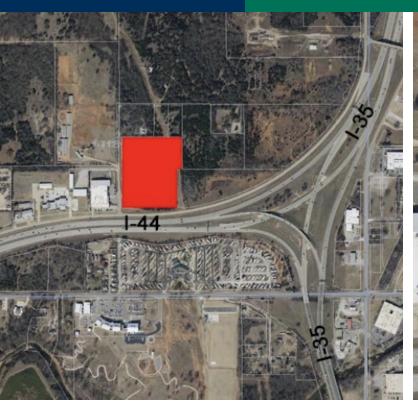

## Commercial Land Development

Miramar Blvd & Service Rd. to I-44 at I-35 Junction, OKC

## **PROPERTY OVERVIEW**

4-way access to I-44 and I-35 is one half mile west at Eastern. There is a 4-way interchange with I-35 at one mile north at Wilshire.

The next closest water and wastewater utilities north of I-44 on the west side ofI-35 are approximately one mile east and north.