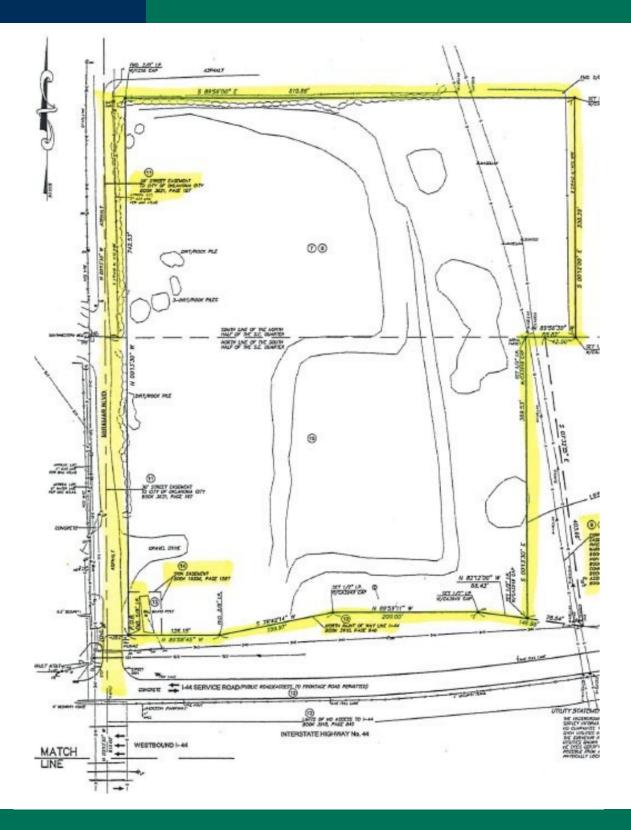

## **OFFERING SUMMARY**

Sale Price: \$1,700,000

Lot Size: 9.45 +/- Acres

Zoning: C-4

WATER: 8 inch Along West Boundary

SANITARY SEWER: The adjacent sewer connection would require city prohibited lift station. The owner constructed a new connection to the 8 inch line across I-44 at N.E. 63rd,