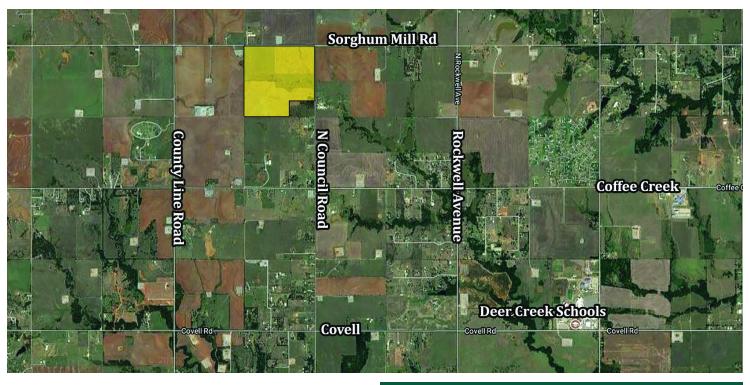

## ±147.37 Acres land for sale

Edmond, OK 73025

LAND SPACE NOW AVAILABLE

**Sale Price:** \$1,326,330

Price Per Acre:

PROPERTY OVERVIEW

Amazing ±147.37 acreage in Deer Creek Schools. Paved County roads in Oklahoma County.

\$9.000

LOCATION OVERVIEW

SW Corner of N Council Road and Sorghum Mill Road, Edmond, Oklahoma.

**Lot Size:**  $\pm 147.37$  Acres