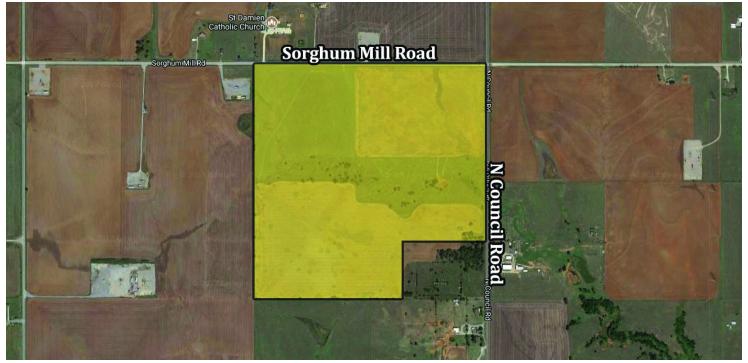

## ±147.37 Acres land for sale

Edmond, OK 73025

LAND SPACE NOW AVAILABLE

**Sale Price:** \$1,326,330

Price Per Acre:

PROPERTY OVERVIEW

Amazing ±147.37 acreage in Deer Creek Schools. Paved County roads in Oklahoma County.

\$9.000

LOCATION OVERVIEW

SW Corner of N Council Road and Sorghum Mill Road, Edmond, Oklahoma.

**Lot Size:**  $\pm 147.37$  Acres