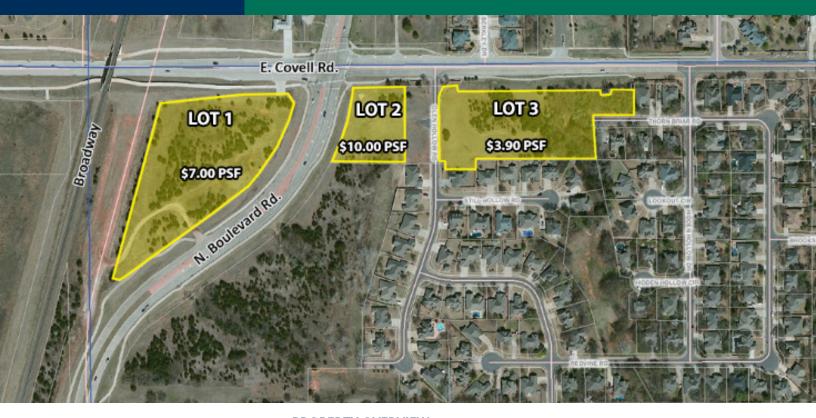

## **PROPERTY HIGHLIGHTS**

- Lot 1: 5.276 Acres southwest corner \$ 7.00 PSF
- Lot 2: 1.947 Acres southeast corner \$10.00 PSF
- Lot 2: 3.944 Acres just east of Boulevard Ave on south side of road \$ 3.90 PSF
- · Rapidly expanding intersection
- Heavy residential
  - · Great for retail or office use
  - · Growing development area in Edmond Oklahoma
  - #1 on CNBCs "10 Perfect Suburbs"