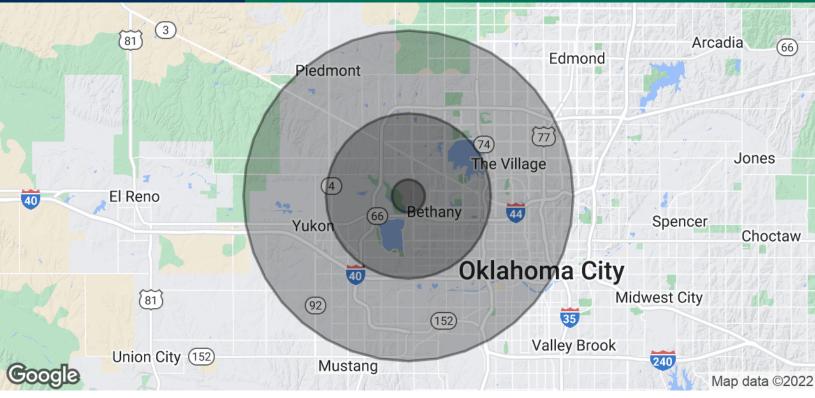

## 90 Acres of R-1 Zoned Land for Sale N Council Rd & NW 63rd St Oklahoma City, OK 73132

| POPULATION           | 1 MILE   | 5 MILES   | 10 MILES  |
|----------------------|----------|-----------|-----------|
| Total Population     | 1,980    | 166,573   | 451,787   |
| Average Age          | 43.3     | 36.9      | 35.5      |
| Average Age (Male)   | 43.3     | 35.7      | 34.5      |
| Average Age (Female) | 43.3     | 38.3      | 36.6      |
| HOUSEHOLDS & INCOME  | 1 MILE   | 5 MILES   | 10 MILES  |
| Total Households     | 763      | 67,278    | 185,843   |
| # of Persons per HH  | 2.6      | 2.5       | 2.4       |
| Average HH Income    | \$86,261 | \$61,226  | \$63,801  |
| Average House Value  |          | \$150,673 | \$164,717 |
|                      |          |           |           |

\* Demographic data derived from 2010 US Census

CODY BEAT 405.239.1235 cbeat@priceedwards.com priceedwards.com MARK PATTON 405.843.7474 mpatton@priceedwards.com priceedwards.com

The information contained herein is from sources deemed reliable. No representation is made to the accuracy herein. Photos herein are the property of their respective owners, and use of them without express written on sent of the owner is prohibited as a sentence of the owner owner