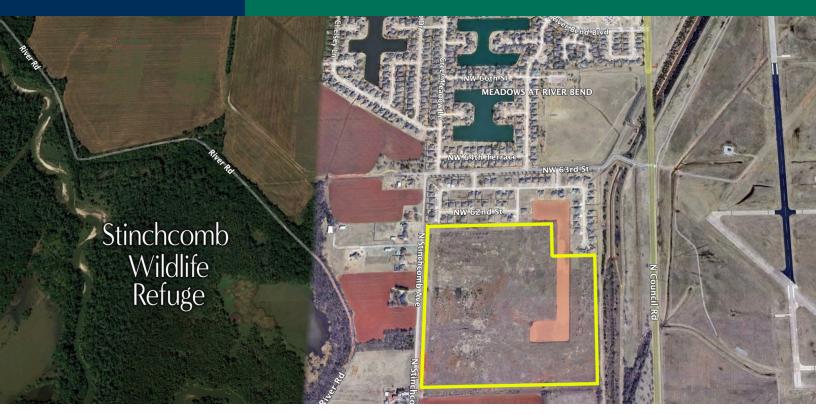

#### **PROPERTY OVERVIEW**

R-1 zoned land ready to develop in Northwest Oklahoma City. Located just off Council Road and NW 63rd Street.

#### **PROPERTY HIGHLIGHTS**

- Large tract of R-1 zoned land with easy access to NW Expressway and Route 66
  - Extensive drainage and sewer work already completed
  - Relatively flat topography and ready to develop
  - Utilities easily accessible
  - Directly east of Stinchcomb Wildlife Refuge
  - Preliminary plat calls for 323 lots to be built, with 50 being lake-view
  - Putnam City School District