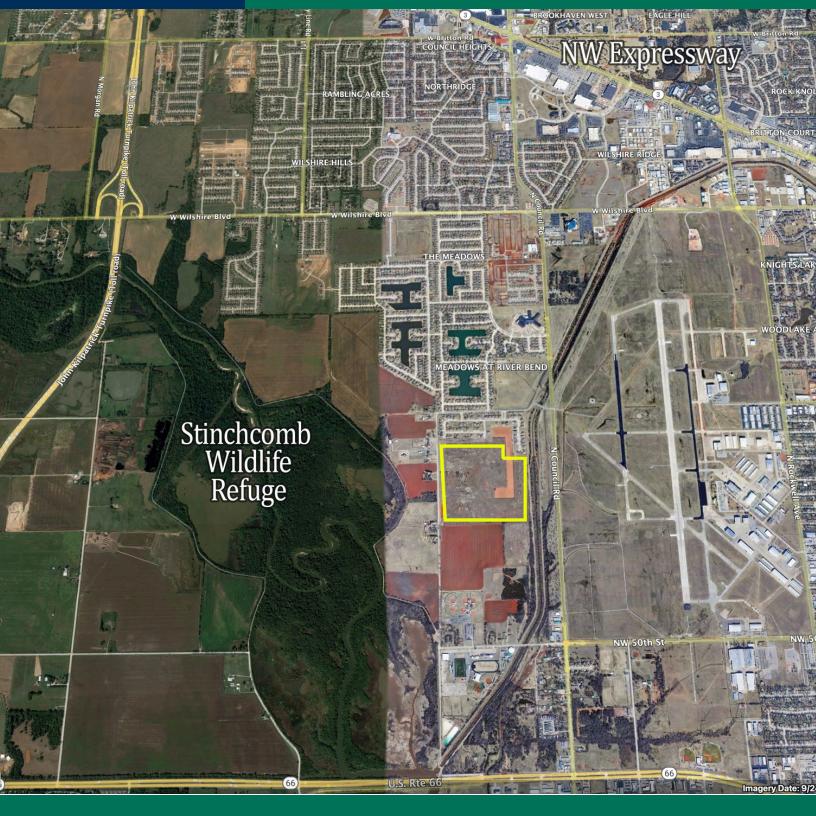

#### **PROPERTY OVERVIEW**

R-1 zoned land ready to develop in Northwest Oklahoma City. Located just off Council Road and NW 63rd Street.

#### **PROPERTY HIGHLIGHTS**

- Large tract of R-1 zoned land with easy access to NW Expressway and Route 66
  - Extensive drainage and sewer work already completed
  - Relatively flat topography and ready to develop
  - Utilities easily accessible
  - Directly east of Stinchcomb Wildlife Refuge
  - Preliminary plat calls for 323 lots to be built, with 50 being lake-view
  - Putnam City School District