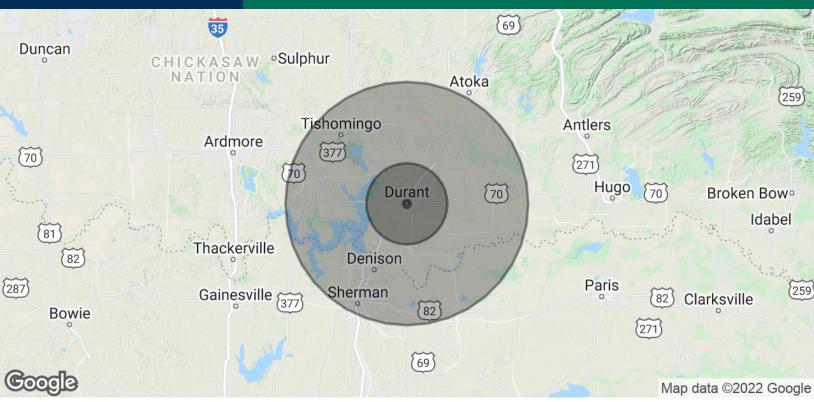

4 Acres in Durant, Oklahoma

Zoomed in overhead aerial of parcel

4 Acres in Durant, Oklahoma

Aerial photograph of surrounding retailers

4 Acres in Durant, Oklahoma

4 Acres in Durant, Oklahoma

| POPULATION           | 1 MILE   | 10 MILES  | 30 MILES  |
|----------------------|----------|-----------|-----------|
| Total Population     | 164      | 166,459   | 676,315   |
| Average Age          | 41.2     | 36.8      | 35.7      |
| Average Age (Male)   | 42.2     | 34.7      | 34.4      |
| Average Age (Female) | 39.8     | 38.5      | 36.9      |
| HOUSEHOLDS & INCOME  | 1 MILE   | 10 MILES  | 30 MILES  |
| Total Households     | 64       | 69,750    | 268,399   |
| # of Persons per HH  | 2.6      | 2.4       | 2.5       |
| Average HH Income    | \$49,597 | \$53,694  | \$62,949  |
| Average House Value  |          | \$138,905 | \$164,977 |

<sup>\*</sup> Demographic data derived from 2010 US Census