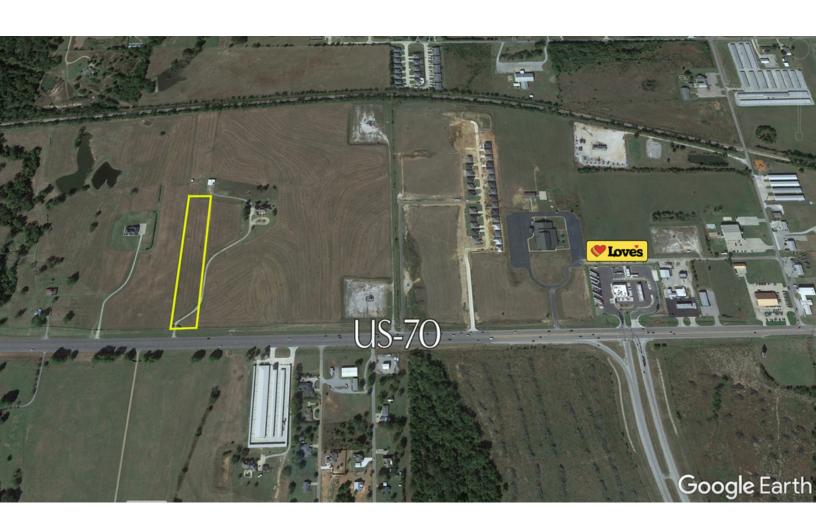

#### **PROPERTY HIGHLIGHTS**

- 150 feet of frontage along US Highway 70
- Direct access to US Highway 70 and US Highway 75/69
- Conveniently located less than five minutes from the Choctaw Casino and area retailers
- New residential development adjacent to the property
- Utilities on-site

4 Acres in Durant, Oklahoma

Zoomed in overhead aerial of parcel

4 Acres in Durant, Oklahoma

Aerial photograph of surrounding retailers

4 Acres in Durant, Oklahoma

4 Acres in Durant, Oklahoma

| POPULATION           | 1 MILE   | 10 MILES  | 30 MILES  |
|----------------------|----------|-----------|-----------|
| Total Population     | 164      | 166,459   | 676,315   |
| Average Age          | 41.2     | 36.8      | 35.7      |
| Average Age (Male)   | 42.2     | 34.7      | 34.4      |
| Average Age (Female) | 39.8     | 38.5      | 36.9      |
| HOUSEHOLDS & INCOME  | 1 MILE   | 10 MILES  | 30 MILES  |
| Total Households     | 64       | 69,750    | 268,399   |
| # of Persons per HH  | 2.6      | 2.4       | 2.5       |
| Average HH Income    | \$49,597 | \$53,694  | \$62,949  |
| Average House Value  |          | \$138,905 | \$164,977 |