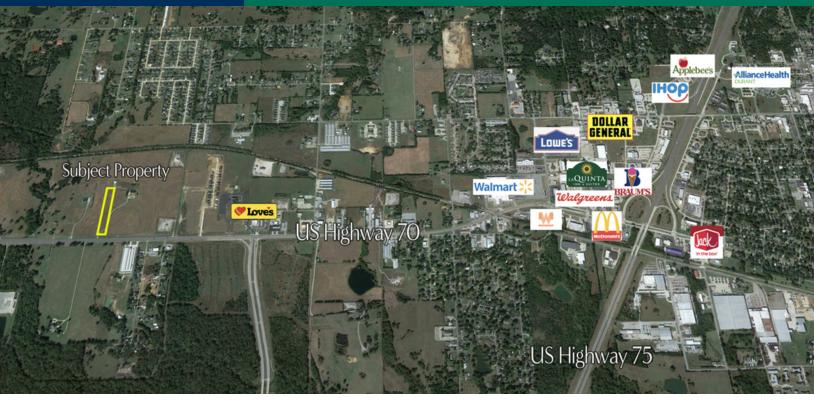

### **PROPERTY OVERVIEW**

County zoned land located on US Highway 70, just minutes from downtown Durant and US Highway 75/79.

Highway 70 is a two lane highway and carries over 11,000 vehicles per day. It is the primary traffic corridor for travel from Ardmore to Broken Bow. Highway 75/69 is a four lane highway and carries over 26,000 vehicles per day. It is the primary traffic corridor from Texas.

#### **PROPERTY HIGHLIGHTS**

- 150 feet of frontage along US Highway 70
- Direct access to US Highway 70 and US Highway 75/69
- Conveniently located less than five minutes from the Choctaw Casino and area retailers
- New residential development adjacent to the property
- Utilities on-site

4 Acres in Durant, Oklahoma

Zoomed in overhead aerial of parcel

4 Acres in Durant, Oklahoma

Aerial photograph of surrounding retailers

4 Acres in Durant, Oklahoma

4 Acres in Durant, Oklahoma

| POPULATION           | 1 MILE   | 10 MILES  | 30 MILES  |
|----------------------|----------|-----------|-----------|
| Total Population     | 164      | 166,459   | 676,315   |
| Average Age          | 41.2     | 36.8      | 35.7      |
| Average Age (Male)   | 42.2     | 34.7      | 34.4      |
| Average Age (Female) | 39.8     | 38.5      | 36.9      |
| HOUSEHOLDS & INCOME  | 1 MILE   | 10 MILES  | 30 MILES  |
| Total Households     | 64       | 69,750    | 268,399   |
| # of Persons per HH  | 2.6      | 2.4       | 2.5       |
| Average HH Income    | \$49,597 | \$53,694  | \$62,949  |
| Average House Value  |          | \$138,905 | \$164,977 |