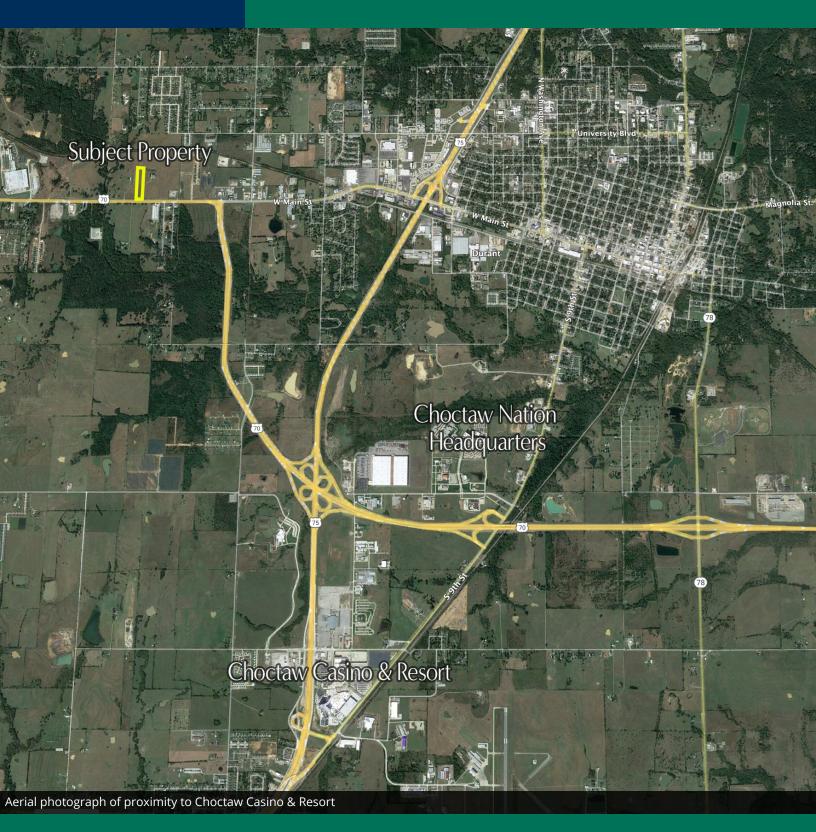

#### **PROPERTY HIGHLIGHTS**

- 150 feet of frontage along US Highway 70
- Direct access to US Highway 70 and US Highway 75/69
- Conveniently located less than five minutes from the Choctaw Casino and area retailers
- New residential development adjacent to the property
- Utilities on-site

4 Acres in Durant, Oklahoma

Zoomed in overhead aerial of parcel

4 Acres in Durant, Oklahoma

Aerial photograph of surrounding retailers

4 Acres in Durant, Oklahoma

4 Acres in Durant, Oklahoma

| POPULATION           | 1 MILE   | 10 MILES  | 30 MILES  |
|----------------------|----------|-----------|-----------|
| Total Population     | 164      | 166,459   | 676,315   |
| Average Age          | 41.2     | 36.8      | 35.7      |
| Average Age (Male)   | 42.2     | 34.7      | 34.4      |
| Average Age (Female) | 39.8     | 38.5      | 36.9      |
| HOUSEHOLDS & INCOME  | 1 MILE   | 10 MILES  | 30 MILES  |
| Total Households     | 64       | 69,750    | 268,399   |
| # of Persons per HH  | 2.6      | 2.4       | 2.5       |
| Average HH Income    | \$49,597 | \$53,694  | \$62,949  |
| Average House Value  |          | \$138,905 | \$164,977 |