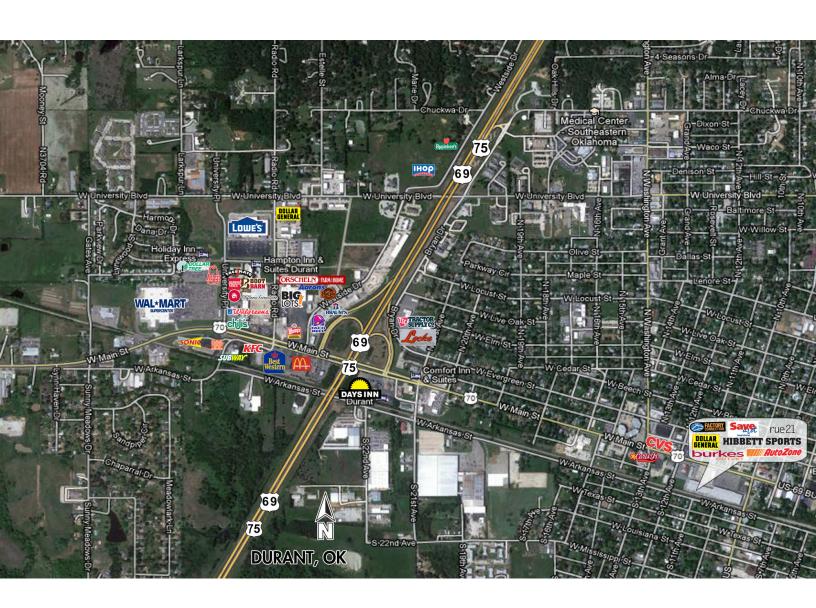

### **PROPERTY OVERVIEW**

County zoned land located on US Highway 70, just minutes from downtown Durant and US Highway 75/79.

Highway 70 is a two lane highway and carries over 11,000 vehicles per day. It is the primary traffic corridor for travel from Ardmore to Broken Bow. Highway 75/69 is a four lane highway and carries over 26,000 vehicles per day. It is the primary traffic corridor from Texas.

#### **PROPERTY HIGHLIGHTS**

- 150 feet of frontage along US Highway 70
- Direct access to US Highway 70 and US Highway 75/69
- Conveniently located less than five minutes from the Choctaw Casino and area retailers
- New residential development adjacent to the property
- Utilities on-site

4 Acres in Durant, Oklahoma

Zoomed in overhead aerial of parcel

4 Acres in Durant, Oklahoma

Aerial photograph of surrounding retailers

4 Acres in Durant, Oklahoma

4 Acres in Durant, Oklahoma

| POPULATION           | 1 MILE   | 10 MILES  | 30 MILES  |
|----------------------|----------|-----------|-----------|
| Total Population     | 164      | 166,459   | 676,315   |
| Average Age          | 41.2     | 36.8      | 35.7      |
| Average Age (Male)   | 42.2     | 34.7      | 34.4      |
| Average Age (Female) | 39.8     | 38.5      | 36.9      |
| HOUSEHOLDS & INCOME  | 1 MILE   | 10 MILES  | 30 MILES  |
| Total Households     | 64       | 69,750    | 268,399   |
| # of Persons per HH  | 2.6      | 2.4       | 2.5       |
| Average HH Income    | \$49,597 | \$53,694  | \$62,949  |
| Average House Value  |          | \$138,905 | \$164,977 |