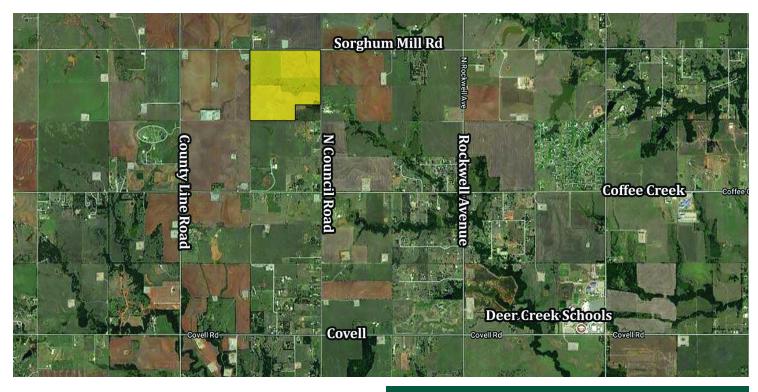

LOCATION OVERVIEW

**Lot Size:** ±147.37 Acr

SW Corner of N Council Road and Sorghum Mill ±147.37 Acres Road, Edmond, Oklahoma.

Rural water and electric along Council Road.