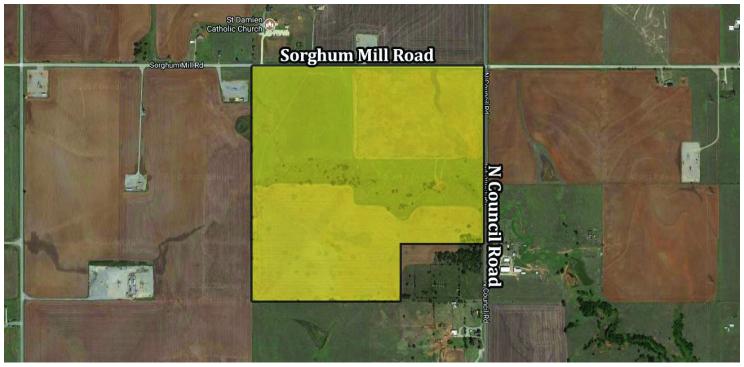

## ±147.37 Acres land for sale

Edmond, OK 73025

LAND SPACE NOW AVAILABLE

PROPERTY OVERVIEW

**Sale Price:** \$1,458,963

Amazing ±147.37 acreage in Deer Creek Schools. Paved County roads in Oklahoma County.

Price Per Acre: \$9,900

LOCATION OVERVIEW

**Lot Size:** ±147.37 Acr

SW Corner of N Council Road and Sorghum Mill ±147.37 Acres Road, Edmond, Oklahoma.

Rural water and electric along Council Road.