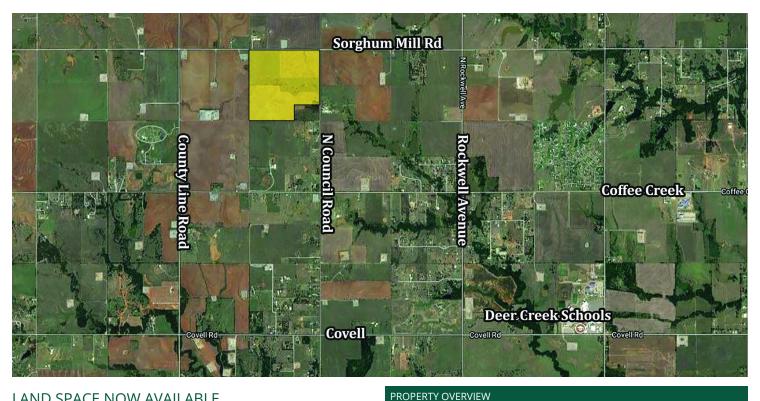

## ±147.37 Acres land for sale

Edmond, OK 73025

LAND SPACE NOW AVAILABLE

Sale Price:

\$1,458,963

Zoned R-2

Price Per Acre: \$9,900

Deer Creek water Corp. approved 70 water taps in

Amazing ±147.37 acreage in Deer Creek Schools.

Paved County roads in Oklahoma County.

the summer of 2022.

Lot Size:

±147.37 Acres LOCATION OVERVIEW

SW Corner of N Council Road and Sorghum Mill Road, Edmond, Oklahoma.

Rural water and electric along Council Road.