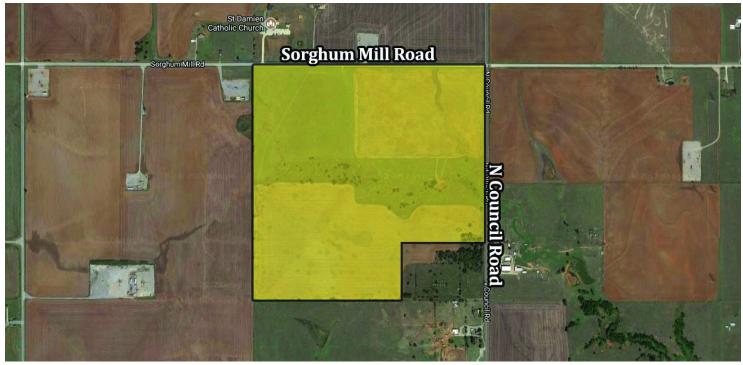

## ±147.37 Acres land for sale

Edmond, OK 73025

LAND SPACE NOW AVAILABLE

Sale Price:

\$1,458,963

Zoned R-2

Price Per Acre: \$9,900

Deer Creek water Corp. approved 70 water taps in

Amazing ±147.37 acreage in Deer Creek Schools.

Paved County roads in Oklahoma County.

the summer of 2022.

Lot Size:

±147.37 Acres LOCATION OVERVIEW

SW Corner of N Council Road and Sorghum Mill Road, Edmond, Oklahoma.

Rural water and electric along Council Road.