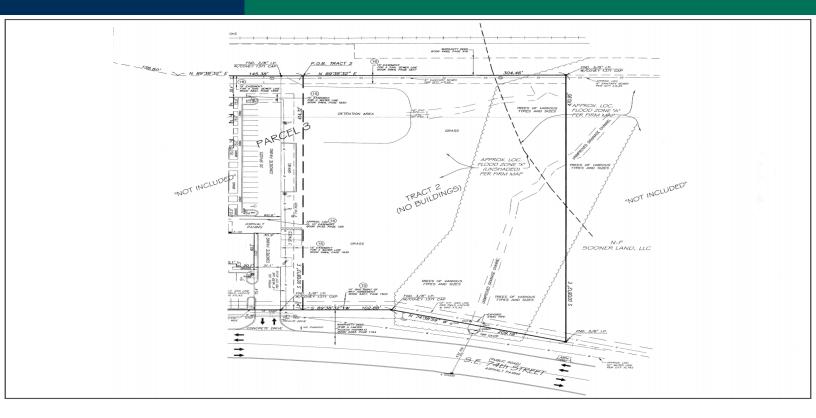

## **PROPERTY OVERVIEW**

This land runs adjacent to a developed business park located at the north service road along I-240 and east of Sooner Rd.

There is an 8" sanitary line along the north property line and a 12" water line along the Frontage Road easement.