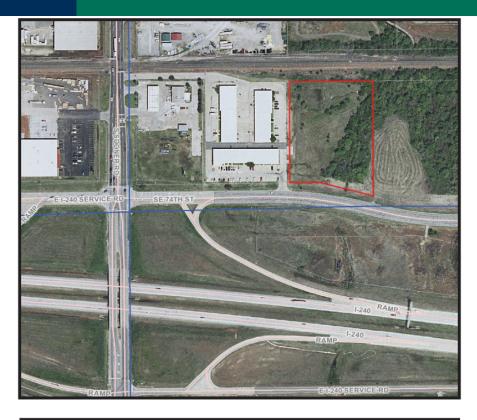

## **PROPERTY OVERVIEW**

This land runs adjacent to a developed business park located at the north service road along I-240 and east of Sooner Rd.

There is an 8" sanitary line along the north property line and a 12" water line along the Frontage Road easement.