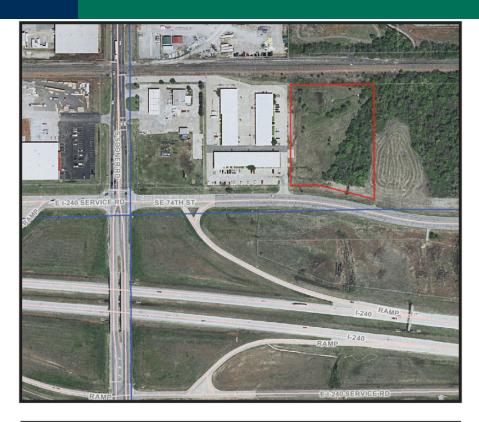

#### **PROPERTY OVERVIEW**

This land runs adjacent to a developed business park located at the north service road along I-240 and east of Sooner Rd.

There is an 8" sanitary line along the north property line and a 12" water line along the Frontage Road easement.