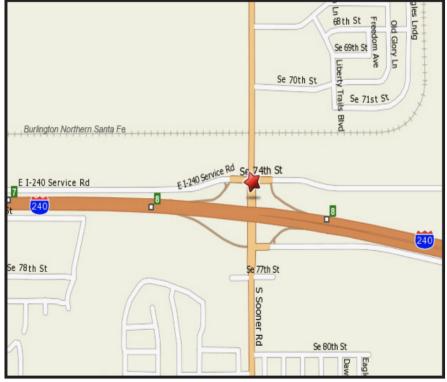

#### **PROPERTY OVERVIEW**

This land runs adjacent to a developed business park located at the north service road along I-240 and east of Sooner Rd.

There is an 8" sanitary line along the north property line and a 12" water line along the Frontage Road easement.