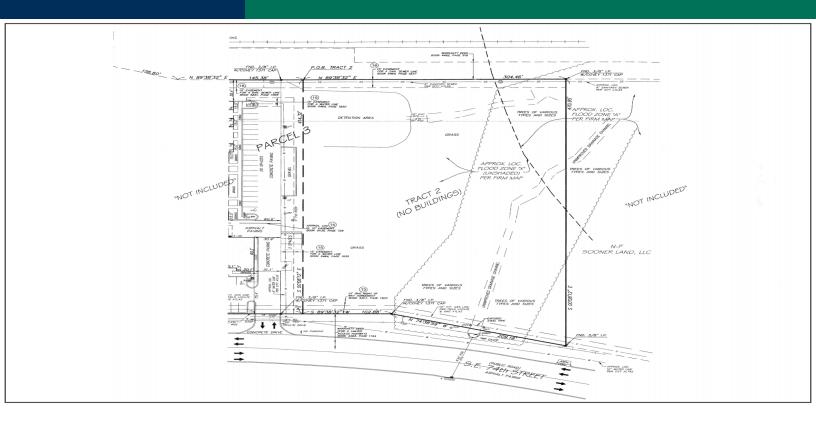

#### **OFFERING SUMMARY**

Lot Size: 3.027 +/- Acres

Price per Sq. Ft. \$2.00/SF

Zoning: 1-2

#### **PROPERTY OVERVIEW**

This land runs adjacent to a developed business park located at the north service road along I-240 and east of Sooner Rd.

There is an 8" sanitary line along the north property line and a 12" water line along the Frontage Road easement.