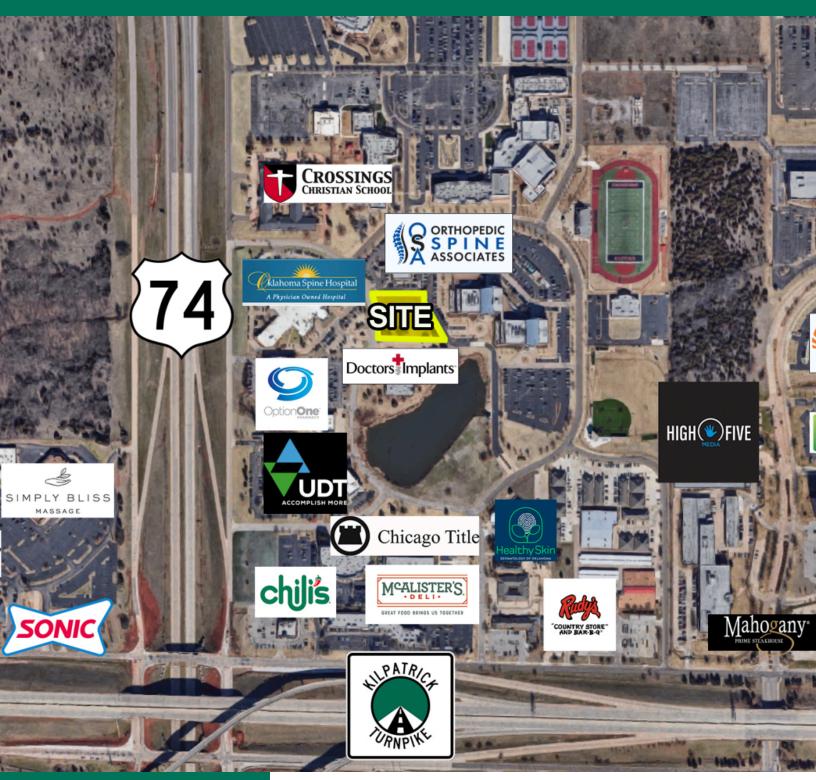

#### PROPERTY DESCRIPTION

Medical development site located across from the Oklahoma Spine Hospital. The site consists of 1.038 acres of land, one of the last remaining vacant lots in Quail Springs medical corridor along Parkway Commons. The land not only has proximity to Mercy Hospital/Campus and Oklahoma Heart Hospital; but other medical and notable businesses in the area include: Orthopedic Spine Associates, OptionOne Infusion, Dobson Fiber, American Bank Systems, Paycom, United Data Technologies, DRG, UDT and Chicago Title.