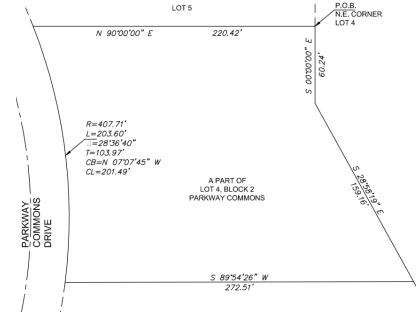

#### OFFERING SUMMARY

| Sale Price: | \$745,000   |
|-------------|-------------|
| Price PSF:  | \$16.48/sf  |
| Lot Size:   | 1.038 Acres |