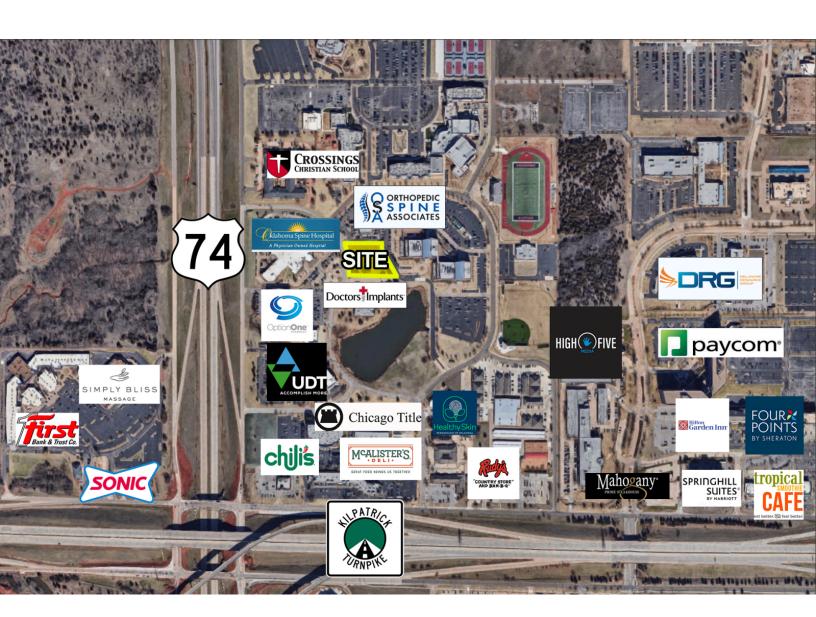

#### PROPERTY DESCRIPTION

Medical development site located across from the Oklahoma Spine Hospital. The site consists of 1.038 acres of land, one of the last remaining vacant lots in Quail Springs medical corridor along Parkway Commons. The land not only has proximity to Mercy Hospital/Campus and Oklahoma Heart Hospital; but other medical and notable businesses in the area include: Orthopedic Spine Associates, OptionOne Infusion, Dobson Fiber, American Bank Systems, Paycom, United Data Technologies, DRG, UDT and Chicago Title.