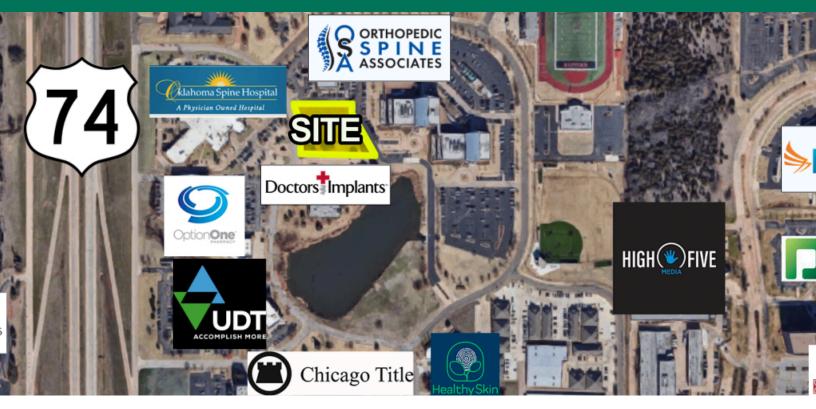

#### PROPERTY DESCRIPTION

Medical development site located across from the Oklahoma Spine Hospital. The site consists of 1.038 acres of land, one of the last remaining vacant lots in Quail Springs medical corridor along Parkway Commons. The land not only has proximity to Mercy Hospital/Campus and Oklahoma Heart Hospital; but other medical and notable businesses in the area include: Orthopedic Spine Associates, OptionOne Infusion, Dobson Fiber, American Bank Systems, Paycom, United Data Technologies, DRG, UDT and Chicago Title.