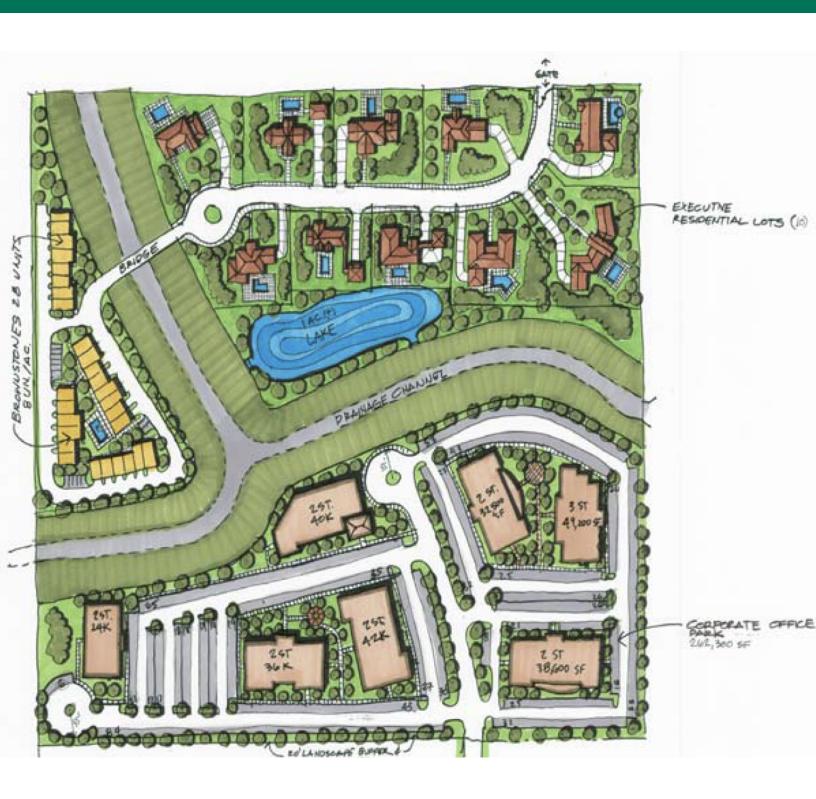

#### PROPERTY DESCRIPTION

Development Land for multi-family and residential uses. Once built the property could have a water feature component along with view to Gaillardia Golf Course. Multi-story buildings possible, contact listing broker for more details.