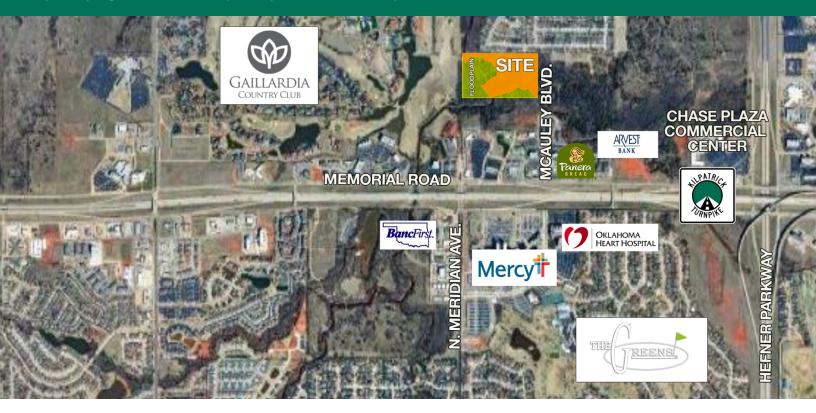

#### PROPERTY DESCRIPTION

Development Land for multi-family and residential uses. Once built the property could have a water feature component along with view to Gaillardia Golf Course. Multi-story buildings possible, contact listing broker for more details.

#### LOCATION DESCRIPTION

The 20 acres is just off Memorial Corridor north on McAuley. The property has visibility to Gaillardia Golf Course, Mercy Hospital and Oklahoma Heart Hospital. Mercy Hospital has continued expansion south of Memorial Road in the area and the land for development nearby is sparce.