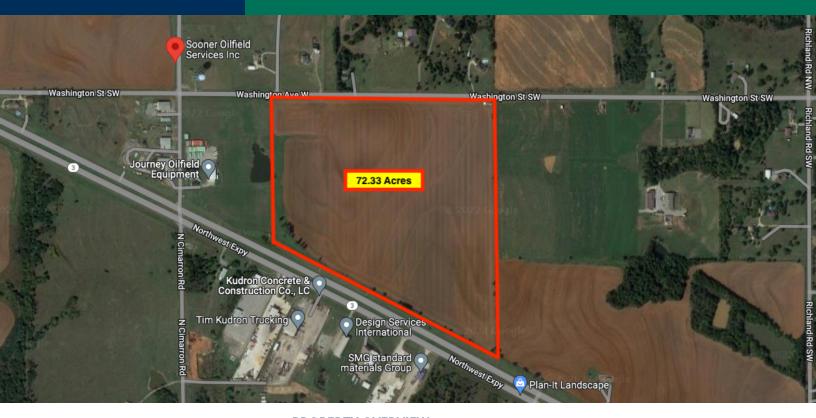

## Land for Sale | 72.33 Acres

East of N Cimarron Rd on NW Expwy, Yukon, OK 73099

#### **PROPERTY OVERVIEW**

72.33 Acres for sale located in the Piedmont School District. It is located just east of Cimarron Road along NW Expressway. Close proximity to Piedmont, Okarche, El Reno, Yukon and Oklahoma City.

This highly visible property is surrounded by successful industrial businesses, concrete & construction company, oilfield services and landscaping company making a strong mixed-use area for the right individual or group.