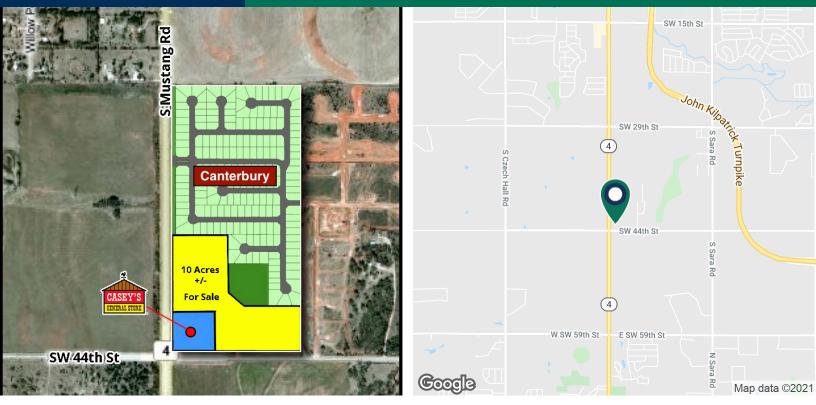

## **10 Acres +/- NEC SW 44th & Mustang Rd** NE/corner of SW 44th & S Mustang Road, Yukon, OK 73099

#### OFFERING SUMMARY

| Sale Price:   | \$2,831,400 |
|---------------|-------------|
| Lot Size:     | 10 Acres    |
| Price / Acre: | \$283,140   |

**PROPERTY OVERVIEW** 

10 acres -/+ ready to develop land.

Fast growing market with a brand new Casey's General Stores being built on the hard corner.

Zoning is conducive for Retail/Mixed Use Development, Storage Facility, Fast Food concept and much more!

rein are the property of their respective owners, and use of them without express written consent of the owner is prohibited