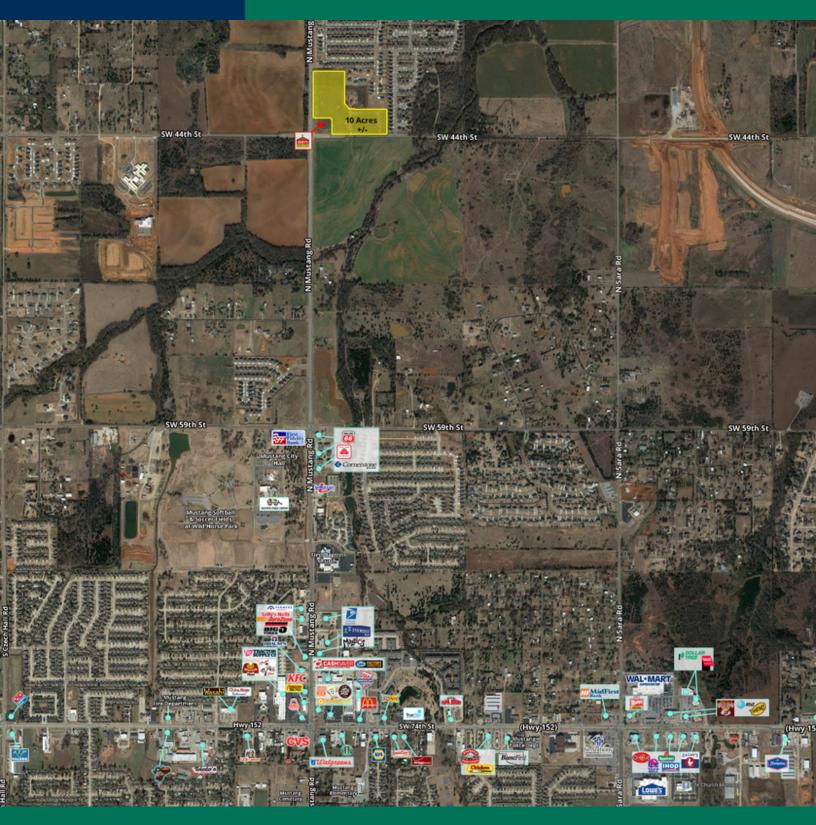

## 10 Acres +/- at NEC SW 44th & Mustang Rd NE/corner of SW 44th & S Mustang Road, Yukon, OK 73099

itten consent of the owner is prohibited

ROSHA WOOD 405.239.1219 rwood@priceedwards.com priceedwards.com