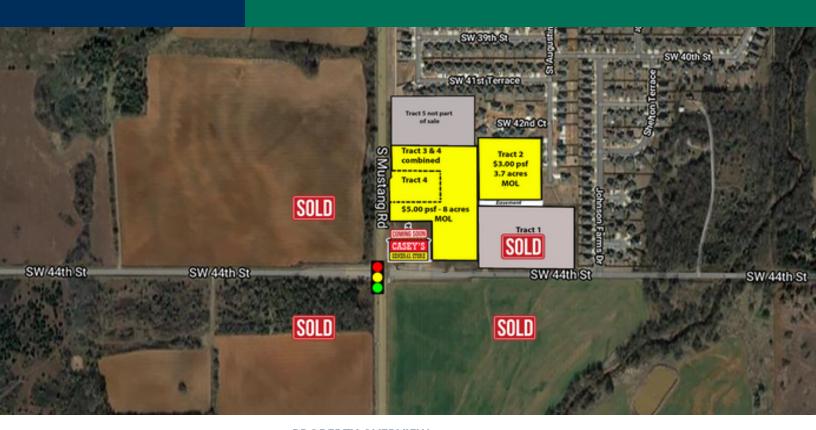

## **PROPERTY OVERVIEW**

11.7 acres -/+ ready to develop land.

Fast growing market with a brand new Casey's General Stores coming soon on the hard corner.

Zoning is conducive for Retail/Mixed Use Development, Storage Facility, Fast Food concept and much more!

## **PROPERTY HIGHLIGHTS**

- All utilities are in place
- Tract 2 \$3.00 psf | 3.7 acres MOL Zoned: Storage Facility/PUD Seller can provide easement access if needed
  - Tract 3 & 4 combined \$5.00 psf | 8 acres MOL Zoned: C-3

Tract 5 not part of sale Tract 3 & 4 Tract 2 combined \$3.00 psf 3.7 acres Tract 4 MOL Easement \$5.00 psf - 8 acres MOL Tract 1 **COMING SOO SOLD** CASEY'S GENERAL STORE