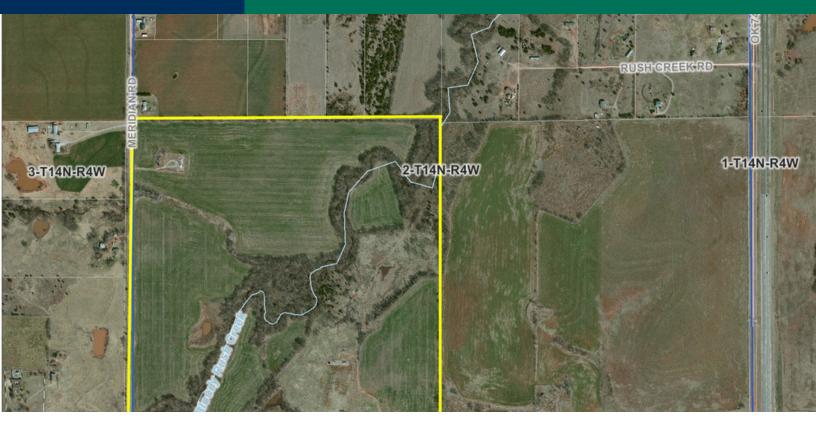

#### **PROPERTY OVERVIEW**

Located at the NE corner of N. Meridian and Sorghum Mill Road. One half mile frontage on both streets. Acreage developments in the area. Deer Creek Schools nearby. The site is bisected by Bloody Rush Creek giving a developer the opportunity to create multiple green belt and water features. Frontage on both streets offers numerous points for entry and exit to one or more developments. There are mature acreage developments in the area. The property is in Oklahoma County but not within any incorporated city.

## LOCATION OVERVIEW

SW 1/4 of Section 2, T14N, R4W, 161.19 acres on the NE corner of N. Meridian and Sorghum Mill Road. the site has 1/2 mile frontage on each road. One half mile from Portland offering easy access to Oklahoma City.