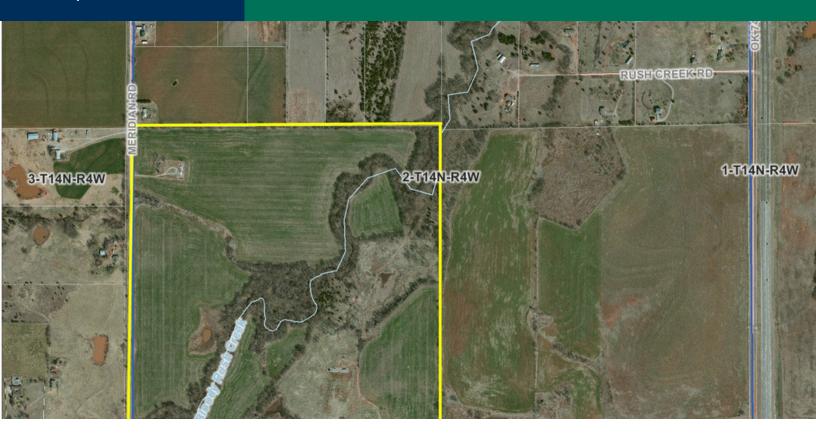

#### **PROPERTY OVERVIEW**

Located at the NE corner of N. Meridian and Sorghum Mill Road. One half mile frontage on both streets. Acreage developments in the area. Deer Creek Schools nearby. The site is bisected by Bloody Rush Creek giving a developer the opportunity to create multiple green belt and water features. Frontage on both streets offers numerous points for entry and exit to one or more developments. There are mature acreage developments in the area. The property is in Oklahoma County but not within any incorporated city.

## LOCATION OVERVIEW

SW 1/4 of Section 2, T14N, R4W, 161.19 acres on the NE corner of N. Meridian and Sorghum Mill Road. the site has 1/2 mile frontage on each road. One half mile from Portland offering easy access to Oklahoma City.