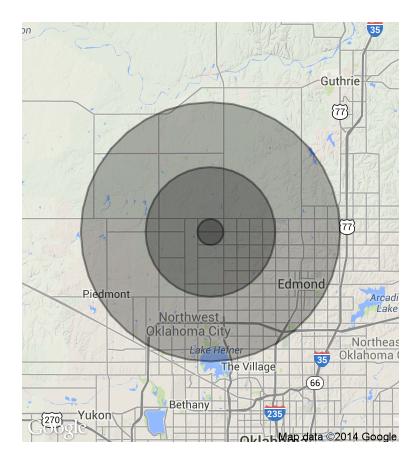

### NE corner of N. Meridian and Sorghum Mill Road Edmond, OK 73025

| DEMOGRAPHICS (per 2010 Census; 10 Miles Radius) |           |  |
|-------------------------------------------------|-----------|--|
| Total Population                                | 181,583   |  |
| Population Density                              | 181,583   |  |
| Median Age                                      | 36.3      |  |
| Median Age (Male)                               | 35.2      |  |
| Median Age (Female)                             | 37.2      |  |
| Total Households                                | 72,876    |  |
| # of Persons Per HH                             | 2.5       |  |
| Average HH Income                               | \$89,743  |  |
| Average House Value                             | \$215,965 |  |
|                                                 |           |  |