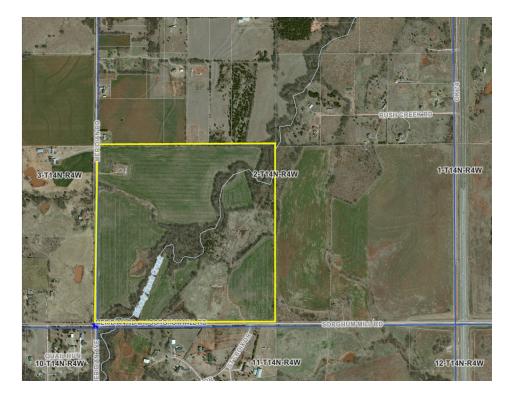

### LAND SPACE NOW AVAILABLE

| LAND SPACE NOW AVAILABLE |                                                   | PROPERTY OVERVIEW                                                                                                                                                                                                       |
|--------------------------|---------------------------------------------------|-------------------------------------------------------------------------------------------------------------------------------------------------------------------------------------------------------------------------|
| Sale Price:              | \$12,000 / acre                                   | Located at the NE corner of N. Meridian and Sorghum<br>Mill Road. Acreage developments in the area. Deer<br>Creek Schools nearby. the site is bisected by Bloody<br>Rush Creek, which offers developers the opportunity |
| Lot Size:                | 161.19 Acres                                      | to create residential home-sites with green belts and<br>water features. Frontage on both streets offer<br>locations for numerous access points.                                                                        |
| APN #:                   | R257025005                                        | SW 1/4 of Section 2, T14N, R4W. The site contains<br>161.19 acres on the NE corner of N. Meridian and<br>Sorghum Mill Road. the site has 1/2 mile frontage on<br>each road.                                             |
| Cross Streets:           | Northwest 234th Street & North<br>Meridian Avenue |                                                                                                                                                                                                                         |