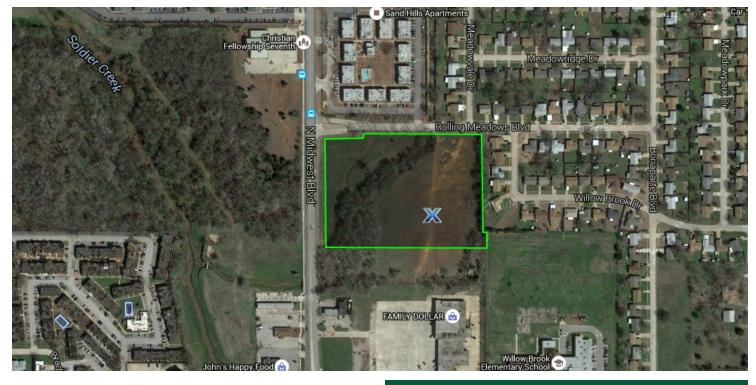

## PROPERTY OVERVIEW

The subject two vacant parcels comprising approximately 11 acres are located in a mature neighborhood.

# 11.0 Acres

There are two vacant parcels (approximately 11 acres) located North of N.E. 10th Street, East-side of N. Midwest Blvd, Midwest City, OK. The Property is bordered to the south by an existing shopping center and to the east by Willowbrook Elementary School and Rolling Meadows housing addition. It is bordered to the north by Rolling Meadows Boulevard and to the west by Midwest Boulevard.