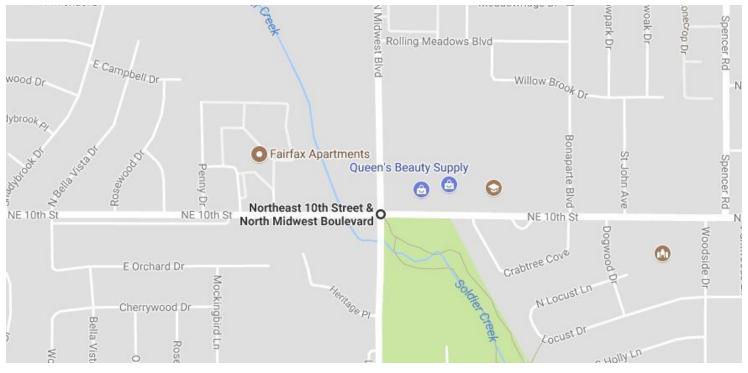

# 11.0 Acres

There are two vacant parcels (approximately 11 acres) located North of N.E. 10th Street, East-side of N. Midwest Blvd, Midwest City, OK. The Property is bordered to the south by an existing shopping center and to the east by Willowbrook Elementary School and Rolling Meadows housing addition. It is bordered to the north by Rolling Meadows Boulevard and to the west by Midwest Boulevard.