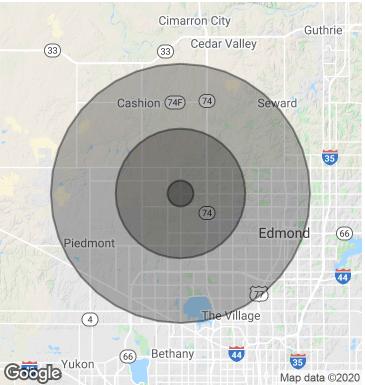

# 210± Acres of Land For Sale

Edmond, OK 73003

| DEMOGRAPHICS (per 2010 Census; 5 Miles Radius) |           |
|------------------------------------------------|-----------|
| Total Population                               | 193,772   |
| Population Density                             | 193,772   |
| Median Age                                     | 36.7      |
| Median Age (Male)                              | 35.3      |
| Median Age (Female)                            | 37.7      |
| Total Households                               | 78,625    |
| # of Persons Per HH                            | 2.5       |
| Average HH Income                              | \$87,160  |
| Average House Value                            | \$211,329 |
|                                                |           |