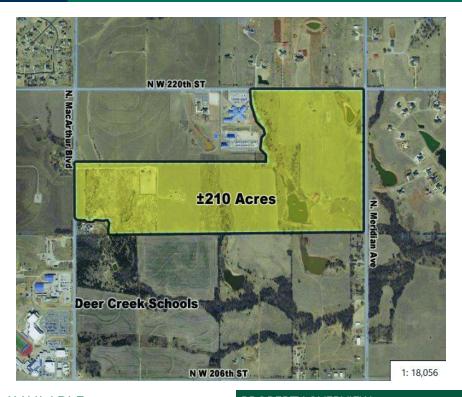

## 210± Acres of Land For Sale

Edmond, OK 73003

### LAND SPACE NOW AVAILABLE

**Sale Price:** \$16,500 / acre

(varies depending on location

size of tract purchased)

**Lot Size:** ±210 Acres

Topography: Flat

**Zoning:** Agriculture

**Utilities:**Deer Creek water and
Oklahoma City sewer

### PROPERTY OVERVIEW

- Deer Creek Water and Oklahoma City Sewer are on site. Both are subject to the approval of the respective authorities of any planned development.
- Property can be divided subject to Seller's approval\*
- Prices may vary depending on location and size of tract purchased.
- Mineral rights are not included in the sale.
- Rose Union Elementary School is located approximately halfway between Meridian and MacArthur on NW 220th Street.
- Deer Creek Middle/High School Performing Arts Center are located one mile south of NW 220th and MacArthur.

#### LOCATION OVERVIEW

Halfway between Meridian and MacArthur on NW 220th Street in Deer Creek

Neighbors and Developments in the area:

- Vallagio
- Rose Union Elementary
- Deer Creek High School
- Deer Creek Middle School & Performing Arts
- North Pointe Baptist Church