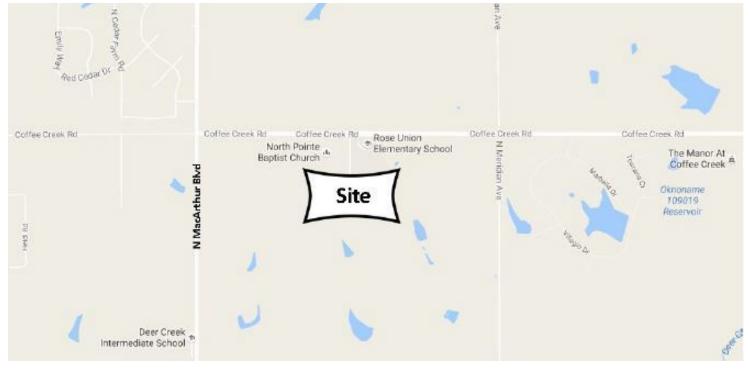

### PROPERTY OVERVIEW

- Deer Creek Water and Oklahoma City Sewer are on site. Both are subject to the approval of the respective authorities of any planned development.
- Property can be divided subject to Seller's approval\*
- Prices may vary depending on location and size of tract purchased.
- Mineral rights are not included in the sale.
- Rose Union Elementary School is located approximately halfway between Meridian and MacArthur on NW 220th Street.
- Deer Creek Middle/High School Performing Arts Center are located one mile south of NW 220th and MacArthur.

#### LOCATION OVERVIEW

Halfway between Meridian and MacArthur on NW 220th Street in Deer Creek

Neighbors and Developments in the area:

- Vallagio
- Rose Union Elementary
- Deer Creek High School
- Deer Creek Middle School & Performing Arts
- North Pointe Baptist Church