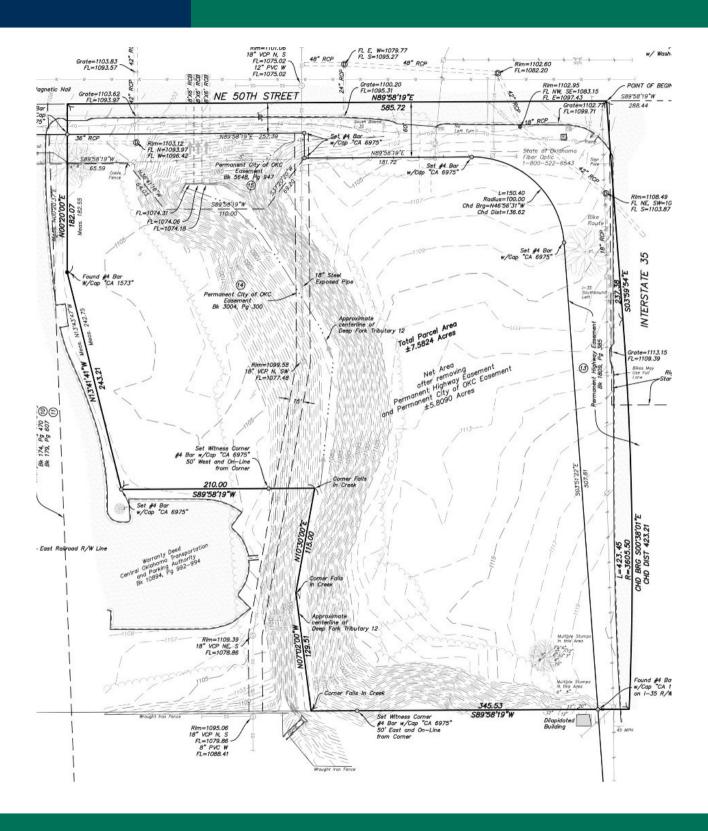

#### **OFFERING SUMMARY**

Sale Price \$789,000

Hotel Franchise: Homewood Suites

Lot Size: 7.582 Acres

5.809 USEABLE ACRES

Traffic Count I-35 - 69,500 per day

I-44 - 54,000 per day

Zoning: PUD 313