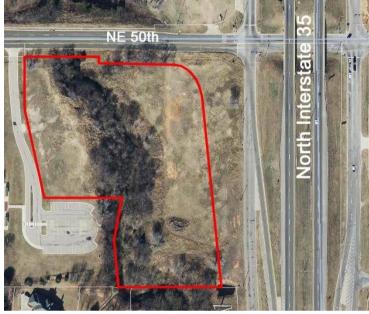

#### **OFFERING SUMMARY**

Sale Price \$789,000

Hotel Franchise: Homewood Suites

Lot Size: 7.582 Acres

5.809 USEABLE ACRES

Traffic Count I-35 - 69,500 per day

I-44 - 54,000 per day

Zoning: PUD 313

#### PROPERTY HIGHLIGHTS

- LOCATED IN FEDERAL OPPORTUNITY ZONE & NEW MARKETS TAX CREDITS
- I-35 FRONTAGE & VISIBILITY AT 4-WAY INTERCHANGE
- HOTEL FRANCHISE AND COMPLETE ENGINEERING & ARCHITECTURAL PLANS FOR HILTON-BRAND 80 ROOM HOMEWOOD SUITES HOTEL AVAILABLE