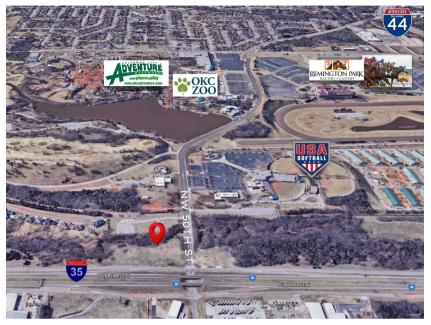

#### **PROPERTY OVERVIEW**

This Opportunity Zone site is adjacent to Oklahoma City's Adventure District, home of the OKC Zoo, National Softball Hall of Fame, Remington Park Horse Racing and other attractions. A new hospital facility is in the planning stages north of the race track.

#### PROPERTY HIGHLIGHTS

- LOCATED IN FEDERAL OPPORTUNITY ZONE & NEW MARKETS TAX CREDITS
- I-35 FRONTAGE & VISIBILITY AT 4-WAY INTERCHANGE
- HOTEL FRANCHISE AND COMPLETE ENGINEERING & ARCHITECTURAL PLANS FOR HILTON-BRAND 80 ROOM HOMEWOOD SUITES HOTEL AVAILABLE