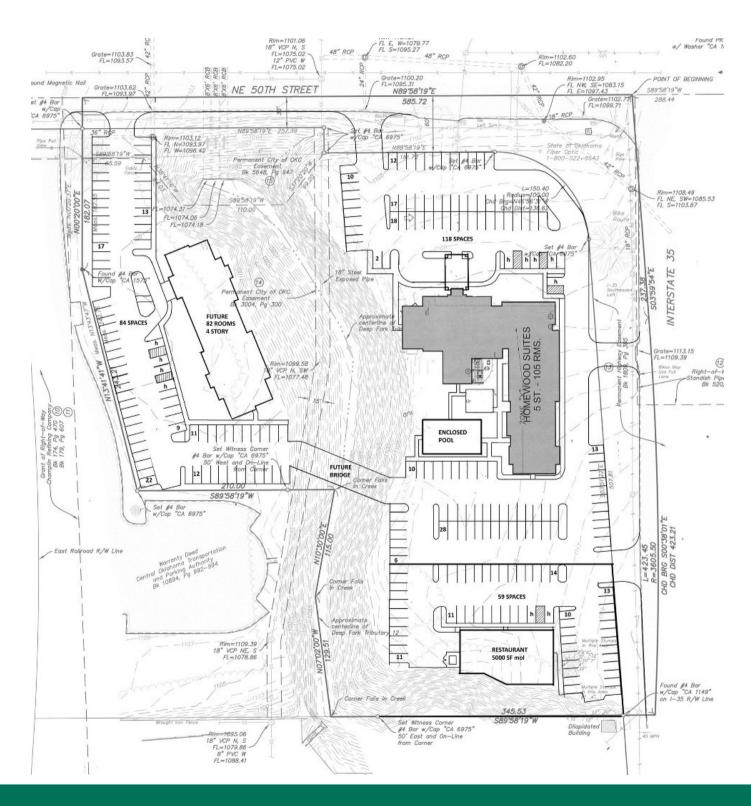

#### PROPERTY HIGHLIGHTS

- LOCATED IN FEDERAL OPPORTUNITY ZONE & NEW MARKETS TAX CREDITS
- I-35 FRONTAGE & VISIBILITY AT 4-WAY INTERCHANGE
- HOTEL FRANCHISE AND COMPLETE ENGINEERING & ARCHITECTURAL PLANS FOR HILTON-BRAND 80 ROOM HOMEWOOD SUITES HOTEL AVAILABLE