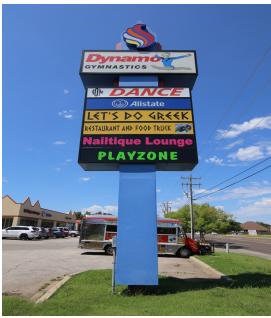

## **PROPERTY OVERVIEW**

Olympia Plaza is anchored by Dynamo Gymnastics and TRU YOU Fitness who occupies 72.5% of the center. The property is 100% leased located near Hefner and Rockwell, a booming retail intersection in northwest Oklahoma City. Olympia Plaza is surround by the following retailers: MidFirst Bank, Jimmy's Egg, Great Clips, Deaconess Physicians, Walgreens, Subway, Taco Bell and Bank of Oklahoma.