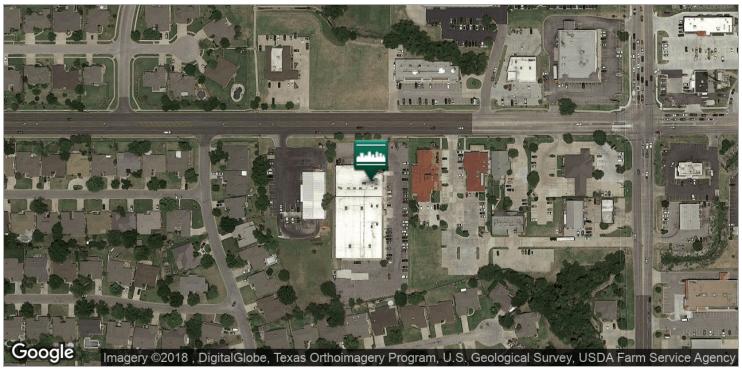

#### **LOCATION OVERVIEW**

The center is located on the south side of Hefner Road with approximately 221 feet of frontage. Located just west of the intersection of W. Hefner Road and Rockwell Ave., the center is near traffic of 19,000 cars per day.