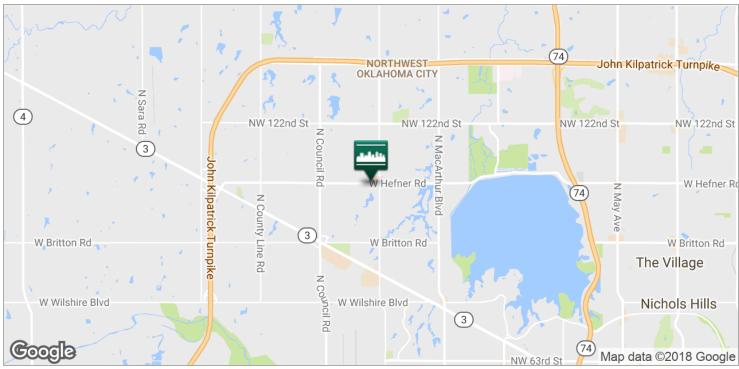

#### **LOCATION OVERVIEW**

The center is located on the south side of Hefner Road with approximately 221 feet of frontage. Located just west of the intersection of W. Hefner Road and Rockwell Ave., the center is near traffic of 19,000 cars per day.