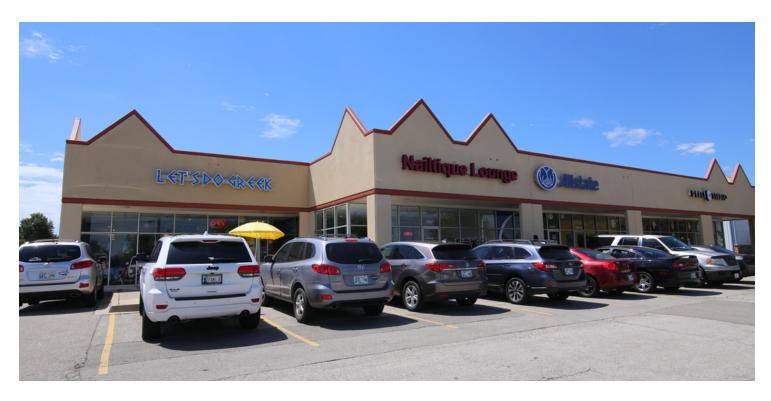

## **PROPERTY OVERVIEW**

Olympia Plaza is anchored by Dynamo Gymnastics and TRU YOU Fitness who occupies 72.5% of the center. The property is 100% leased located near Hefner and Rockwell, a booming retail intersection in northwest Oklahoma City. Olympia Plaza is surround by the following retailers: MidFirst Bank, Jimmy's Egg, Great Clips, Deaconess Physicians, Walgreens, Subway, Taco Bell and Bank of Oklahoma.

#### **LOCATION OVERVIEW**

The center is located on the south side of Hefner Road with approximately 221 feet of frontage. Located just west of the intersection of W. Hefner Road and Rockwell Ave., the center is near traffic of 19,000 cars per day.