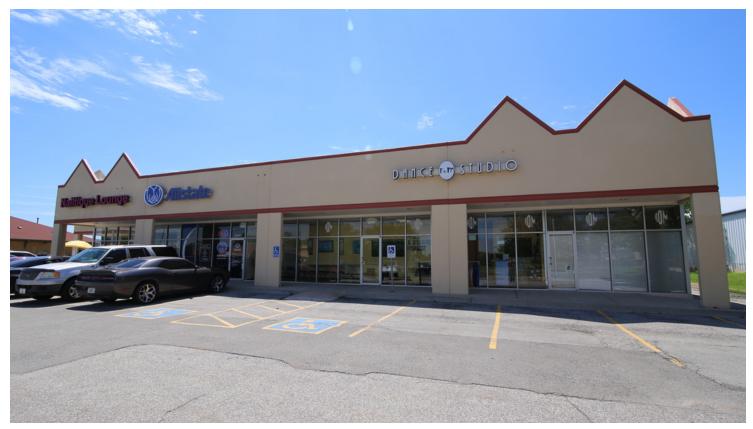

## **PROPERTY OVERVIEW**

Olympia Plaza is anchored by Dynamo Gymnastics and TRU YOU Fitness who occupies 72.5% of the center. The property is 100% leased located near Hefner and Rockwell, a booming retail intersection in northwest Oklahoma City. Olympia Plaza is surround by the following retailers: MidFirst Bank, Jimmy's Egg, Great Clips, Deaconess Physicians, Walgreens, Subway, Taco Bell and Bank of Oklahoma.

#### **LOCATION OVERVIEW**

The center is located on the south side of Hefner Road with approximately 221 feet of frontage. Located just west of the intersection of W. Hefner Road and Rockwell Ave., the center is near traffic of 19,000 cars per day.