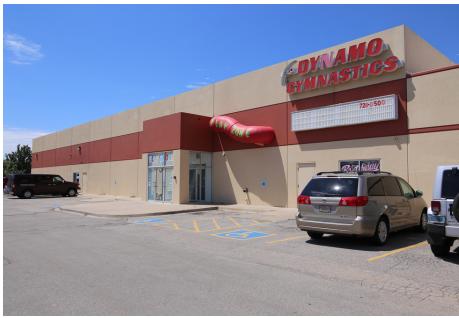

## **PROPERTY OVERVIEW**

Olympia Plaza is anchored by Dynamo Gymnastics and TRU YOU Fitness who occupies 72.5% of the center. The property is 100% leased located near Hefner and Rockwell, a booming retail intersection in northwest Oklahoma City. Olympia Plaza is surround by the following retailers: MidFirst Bank, Jimmy's Egg, Great Clips, Deaconess Physicians, Walgreens, Subway, Taco Bell and Bank of Oklahoma.

#### **LOCATION OVERVIEW**

The center is located on the south side of Hefner Road with approximately 221 feet of frontage. Located just west of the intersection of W. Hefner Road and Rockwell Ave., the center is near traffic of 19,000 cars per day.