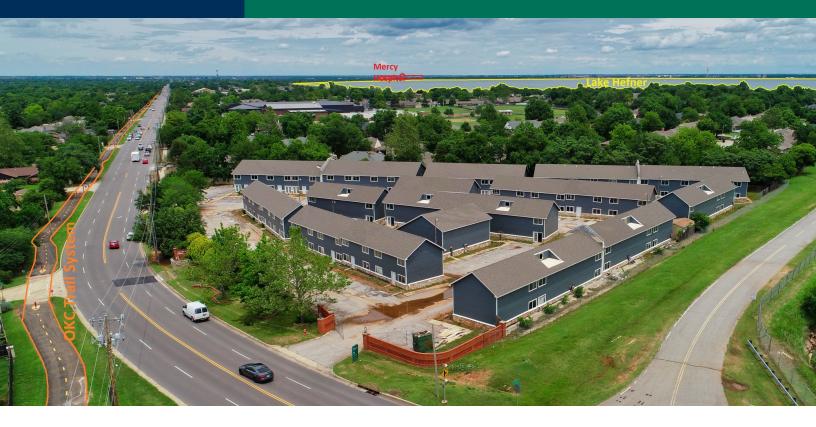

# Parklane Townhomes

8100 N MacArthur Boulevard, Oklahoma City, OK 73132

#### MULTIFAMILY SPACE NOW AVAILABLE

| Sale Price:      | Offers Due<br>June 19, 2020    |
|------------------|--------------------------------|
| Number of Units: | 60                             |
| NOI (Projected): | \$415,078                      |
| Lot Size:        | 2.85 Acres                     |
| Building Size:   | 80,092 SF                      |
| Year Built:      | 1972                           |
| Zoning:          | 0-2                            |
| Market:          | Oklahoma City                  |
| Sub Market:      | Northwest OKC                  |
| Cross Streets:   | N MacArthur Blvd<br>& Canal Rd |
| Traffic Count:   | 14,142                         |
|                  |                                |

## HIGHLIGHTS

Full Offering Memorandum & Detailed Property Inspection Available in Document Vault (see document vault tab and register with information for instant access)

\* Large two and three bedroom townhome style units with 1,361 average unit size and washer/dryer connections in all units