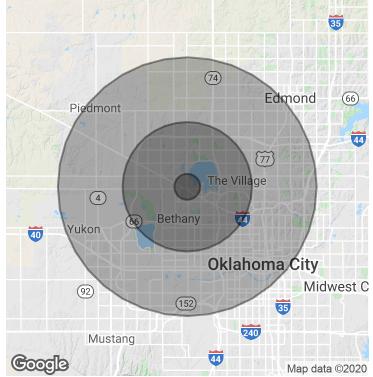

#### **DEMOGRAPHICS (PER 2010 CENSUS; 5 MILES RADIUS)**

| Total Population    | 494,677   |
|---------------------|-----------|
| Population Density  | 494,677   |
| Median Age          | 35.5      |
| Median Age (Male)   | 34.5      |
| Median Age (Female) | 36.5      |
| Total Households    | 201,998   |
| # of Persons Per HH | 2.4       |
| Average HH Income   | \$64,177  |
| Average House Value | \$168,131 |
|                     |           |