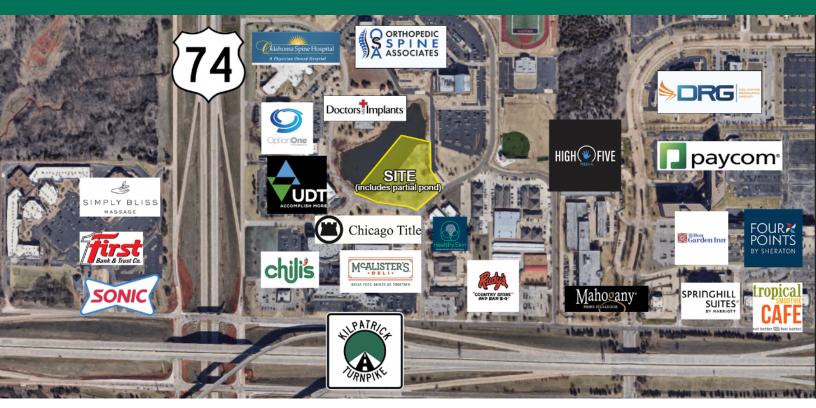

#### PROPERTY DESCRIPTION

Medical or general office development site with a prime location at the confluence of the two main roads in the Parkway Commons Development. The site totals 3.3706 acres in total and 1.3329 acres of net buildable land after deducting for the adjacent pond, easements and building setbacks. The surrounding development includes a mix of Class A general and medical buildings as well as restaurants and Crossings Christian School. Mercy Hospital, the Heart Hospital and the Integris Health Cancer Institute North are all approximately 1 mile west of the property. Other notable businesses in the immediate area are Orthopedic Spine Associates, Oklahoma Spine Hospital, Option One Infusions, Dobson Technologies, Mach Natural Resources, Paycom and DRG.