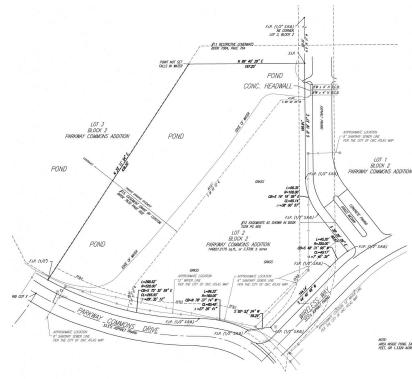

#### PROPERTY DESCRIPTION

Medical or general office development site with a prime location at the confluence of the two main roads in the Parkway Commons Development. The site totals 3.3706 acres in total and 1.3329 acres of net buildable land after deducting for the adjacent pond, easements and building setbacks. The surrounding development includes a mix of Class A general and medical buildings as well as restaurants and Crossings Christian School. Mercy Hospital, the Heart Hospital and the Integris Health Cancer Institute North are all approximately 1 mile west of the property. Other notable businesses in the immediate area are Orthopedic Spine Associates, Oklahoma Spine Hospital, Option One Infusions, Dobson Technologies, Mach Natural Resources, Paycom and DRG.

#### OFFERING SUMMARY

| Sale Price: | \$1,160,000              |
|-------------|--------------------------|
| Price / SF: | \$20.00 / SF             |
| Lot Size:   | 3.3706 Acres             |
|             | 1.3329 Net Acres         |
| Zoning:     | C-3 Community Commercial |