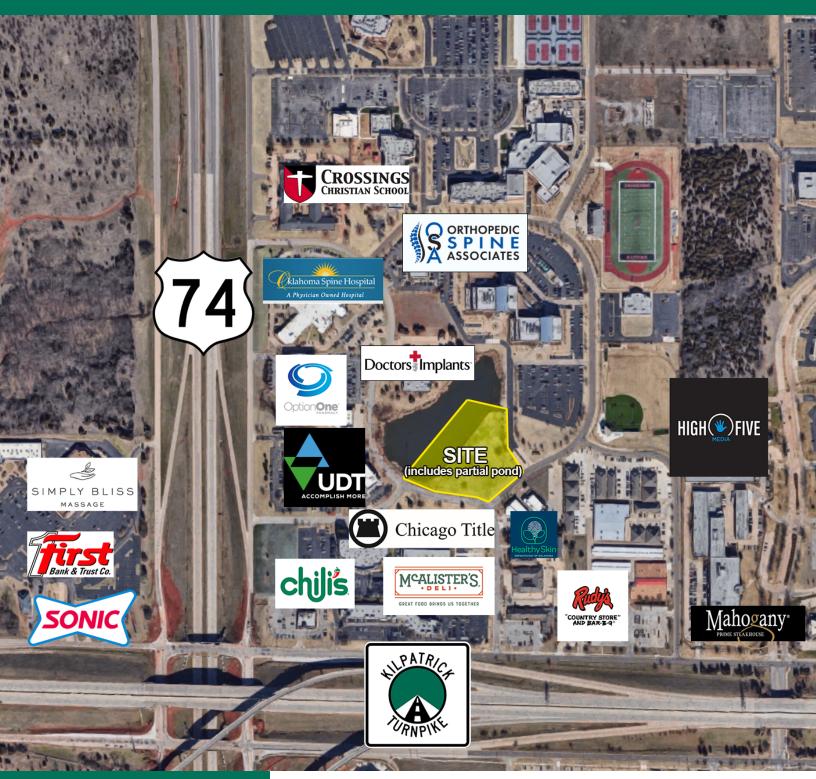

#### PROPERTY DESCRIPTION

Medical or general office development site with a prime location at the confluence of the two main roads in the Parkway Commons Development. The site totals 3.3706 acres in total and 1.3329 acres of net buildable land after deducting for the adjacent pond, easements and building setbacks. The surrounding development includes a mix of Class A general and medical buildings as well as restaurants and Crossings Christian School. Mercy Hospital, the Heart Hospital and the Integris Health Cancer Institute North are all approximately 1 mile west of the property. Other notable businesses in the immediate area are Orthopedic Spine Associates, Oklahoma Spine Hospital, Option One Infusions, Dobson Technologies, Mach Natural Resources, Paycom and DRG.