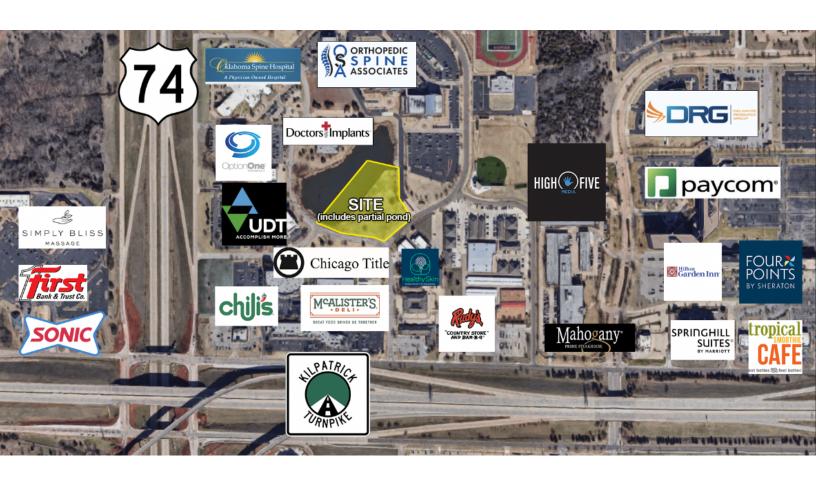

#### PROPERTY DESCRIPTION

Medical or general office development site with a prime location at the confluence of the two main roads in the Parkway Commons Development. The site totals 3.3706 acres in total and 1.3329 acres of net buildable land after deducting for the adjacent pond, easements and building setbacks. The surrounding development includes a mix of Class A general and medical buildings as well as restaurants and Crossings Christian School. Mercy Hospital, the Heart Hospital and the Integris Health Cancer Institute North are all approximately 1 mile west of the property. Other notable businesses in the immediate area are Orthopedic Spine Associates, Oklahoma Spine Hospital, Option One Infusions, Dobson Technologies, Mach Natural Resources, Paycom and DRG.