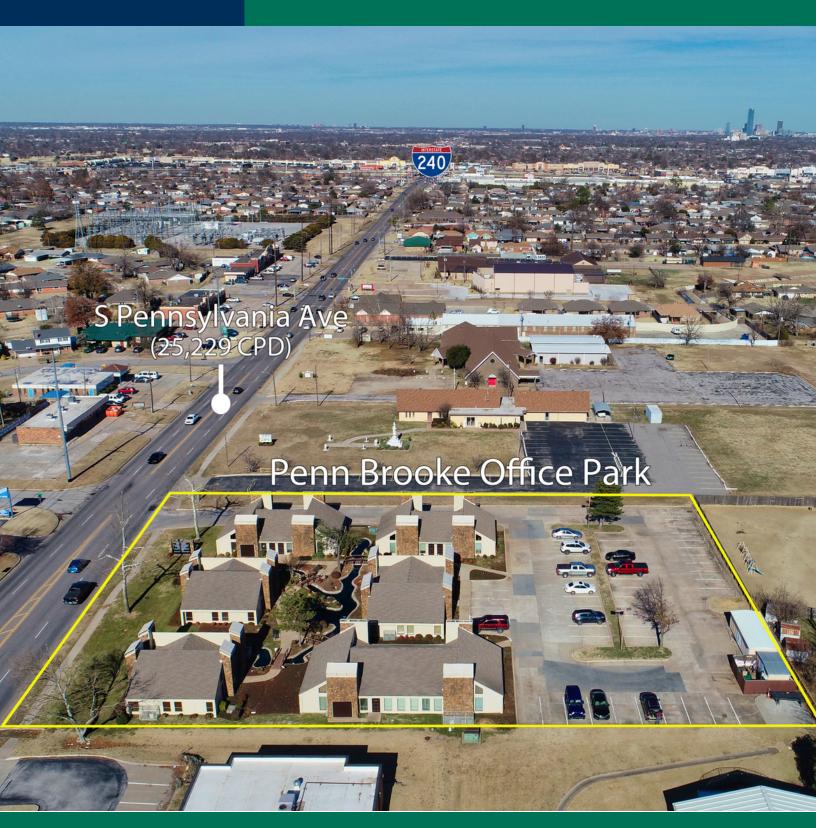

### **PROPERTY HIGHLIGHTS**

- Fully leased office park comprised of 6 buildings totaling 10,928 SF
- Recent completion of capital improvement projects including new rooves, HVAC units, windows, and siding.
- Ample parking (4.7:1,000 parking ratio)
- · Professionally maintained by on-site ownership
- Less than one mile from I-240
- Unique water feature that spans the interior of the office park

### **LOCATION OVERVIEW**

-8510 S Pennsylvania Ave - 1,912 SF -8512 S Pennsylvania Ave - 1,912 SF -8514 S Pennsylvania Ave - 1,416 SF -8516 S Pennsylvania Ave - 1,912 SF -8518 S Pennsylvania Ave - 1,416 SF -8520 S Pennsylvania Ave - 2,360 SF