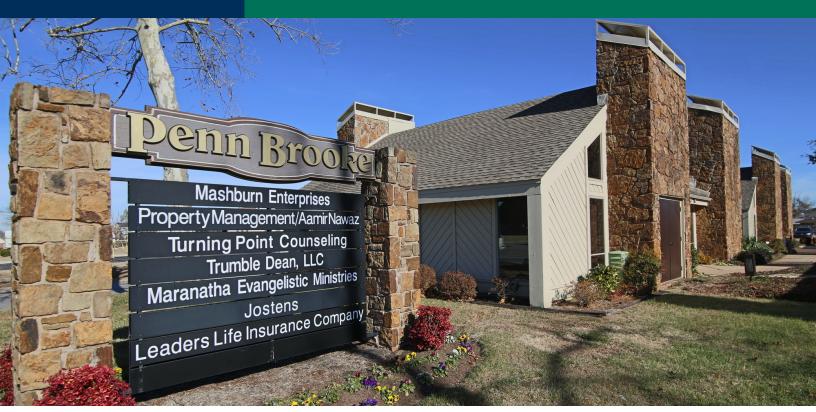

### **PROPERTY HIGHLIGHTS**

- Fully leased office park comprised of 6 buildings totaling 10,928 SF
- Recent completion of capital improvement projects including new rooves, HVAC units, windows, and siding.
- Ample parking (4.7:1,000 parking ratio)
- · Professionally maintained by on-site ownership
- Less than one mile from I-240
- Unique water feature that spans the interior of the office park