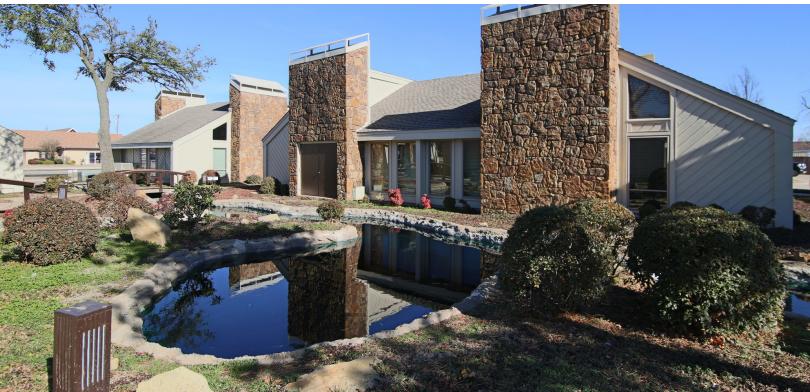

### **PROPERTY HIGHLIGHTS**

- Fully leased office park comprised of 6 buildings totaling 10,928 SF
- Recent completion of capital improvement projects including new rooves, HVAC units, windows, and siding.
- Ample parking (4.7:1,000 parking ratio)
- · Professionally maintained by on-site ownership
- Less than one mile from I-240
- Unique water feature that spans the interior of the office park