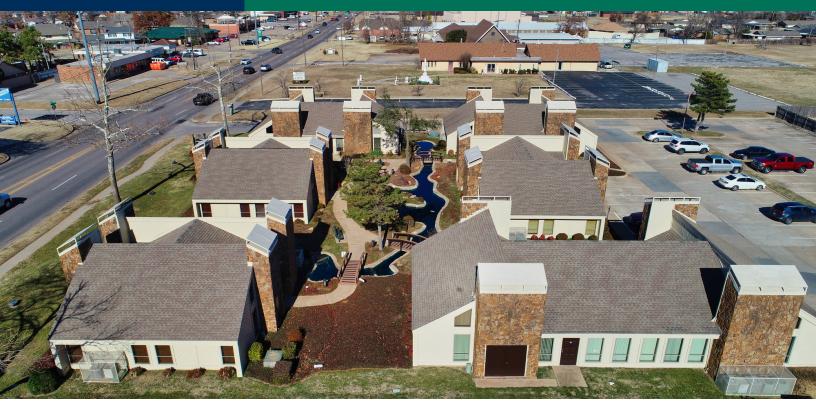

### **PROPERTY HIGHLIGHTS**

- Fully leased office park comprised of 6 buildings totaling 10,928 SF
- Recent completion of capital improvement projects including new rooves, HVAC units, windows, and siding.
- Ample parking (4.7:1,000 parking ratio)
- · Professionally maintained by on-site ownership
- Less than one mile from I-240
- Unique water feature that spans the interior of the office park

### **LOCATION OVERVIEW**

-8510 S Pennsylvania Ave - 1,912 SF -8512 S Pennsylvania Ave - 1,912 SF -8514 S Pennsylvania Ave - 1,416 SF -8516 S Pennsylvania Ave - 1,912 SF -8518 S Pennsylvania Ave - 1,416 SF -8520 S Pennsylvania Ave - 2,360 SF