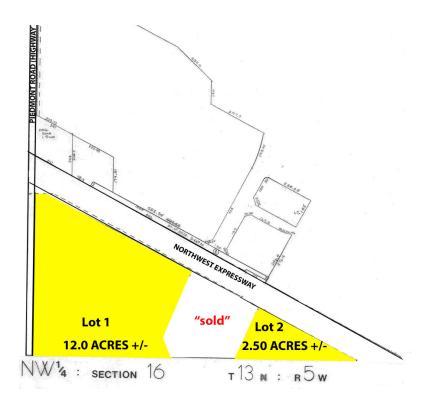

### TWO PARCELS NOW AVAILABLE

Sale Price: Each lot - \$8.00 PSF

totaling 14.5 Acres +/-2 Lots:

Lot 1: 12.0 acres

Lot 2: 2.5 acres

Commercially Zoned Zoning:

Market: Oklahoma City

**Sub Market:** Northwest

Lot 1 - 12.0 acres +/-\$8.00 PSF

Lot 2 - 2.5 acres +/- \$8.00 PSF

033117