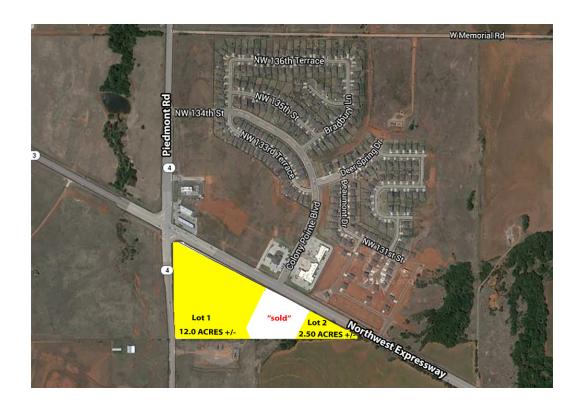

### TWO PARCELS NOW AVAILABLE

Sale Price: Each lot - \$8.00 PSF

totaling 14.5 Acres +/-2 Lots:

Lot 1: 12.0 acres

Lot 2: 2.5 acres

Commercially Zoned Zoning:

Market: Oklahoma City

**Sub Market:** Northwest

#### PROPERTY OVERVIEW

Located on the Southeast corner of N Piedmont Rd & Northwest Expressway, This is in the center of the high-growth Piedmont / Deer Creek school area.

McDonalds is located across the street as is Great Plains National Bank.

Lot 1 - 12.0 acres +/-\$8.00 PSF

Lot 2 - 2.5 acres +/- \$8.00 PSF

033117