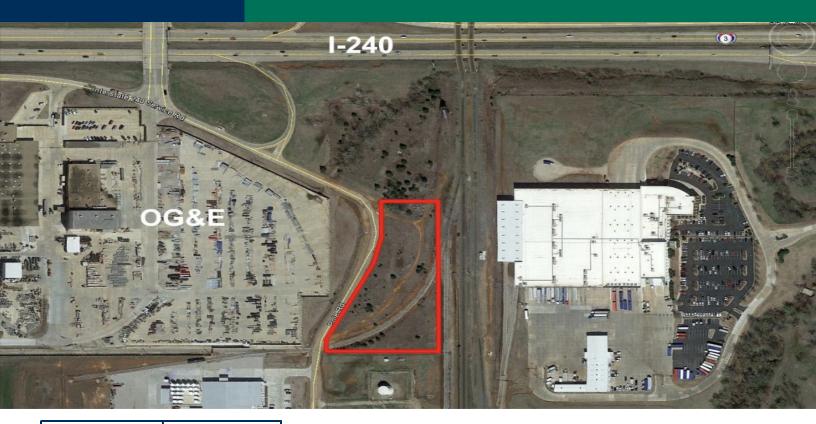

# Industrial Property for Sale

East Side of Pole Rd, South of I-240 OKC, OK 73149

Sale Price **\$160,000** 

#### **PROPERTY OVERVIEW**

This graded and leveled industrial land available for lease is located on Pole Rd, south of I-240. Total lot size is 2.88 +/- acres with 1.8 of usable acreage. Seller will bring water to property.

## East Side of Pole Rd. South of I-240 OKC, OK 73149

BOB PUCKETT 405.843.7474 bpuckett@priceedwards.com priceedwards.com