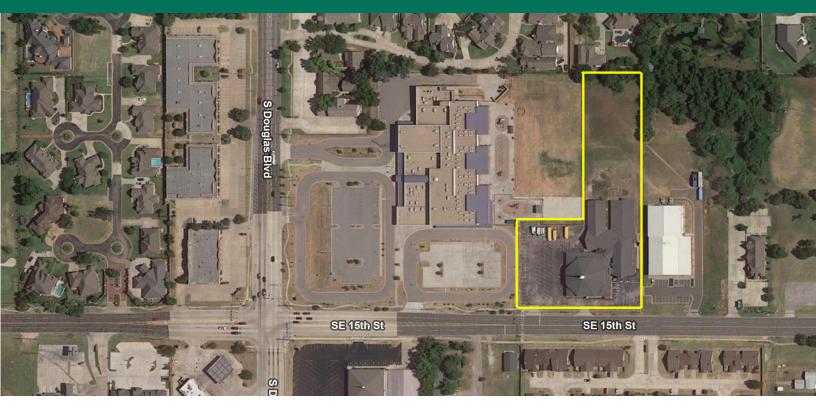

#### **PROPERTY DESCRIPTION**

2.27 acres of prime development land located near the intersection of SE 15th and S Douglas. This well-positioned property is adjacent to Soldier Creek Elementary school, making it an ideal choice for medical, office, or retail development.

#### **PROPERTY HIGHLIGHTS**

- 2.27 Acres
- Located near the intersection of SE 15th and S Douglas
- Restaurants, office, retail and access to I-40 are all within 1 mile of the site

#### OFFERING SUMMARY

Average HH Income

| Sale Price:      |        |         | \$1,300,000 |
|------------------|--------|---------|-------------|
| Lot Size:        |        |         | 2.27 Acres  |
| DEMOGRAPHICS     | 1 MILE | 3 MILES | 5 MILES     |
| Total Households | 2,498  | 22,280  | 44,923      |
| Total Population | 5,367  | 50,381  | 103,928     |