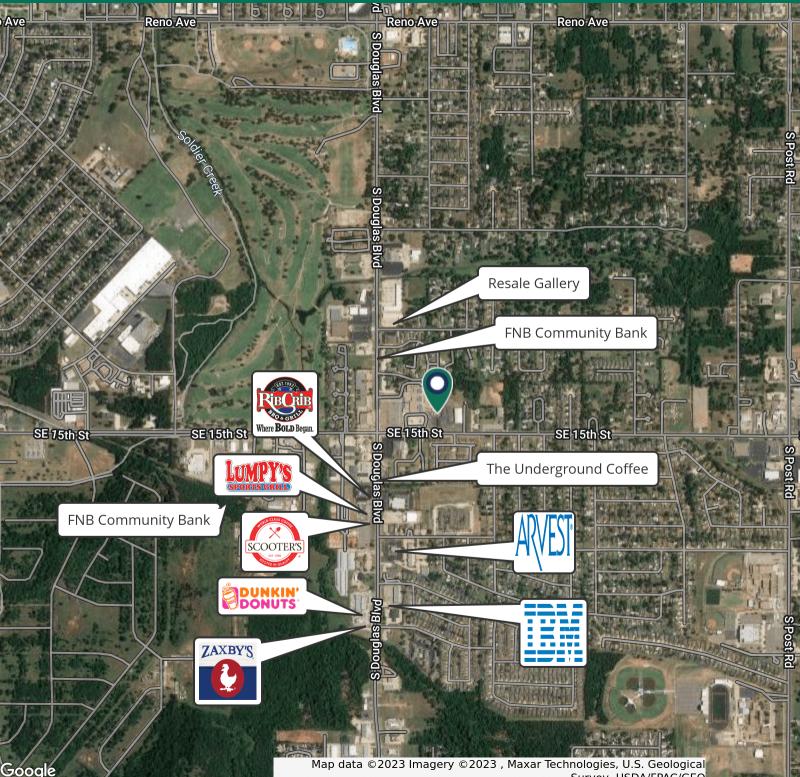

#### **PROPERTY HIGHLIGHTS**

- 2.27 Acres
- Located near the intersection of SE 15th and S Douglas
- Restaurants, office, retail and access to I-40 are all within 1 mile of the site