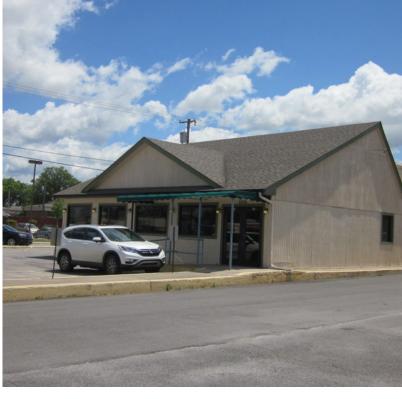

# Restaurant Building For Sale

4630 SE 29th Street, Del City, OK 73115

### **RETAIL SPACE NOW AVAILABLE**

| Sale Price:    | \$700,000              |
|----------------|------------------------|
| Lot Size:      | 0.34 Acres             |
| Building Size: | 2,408 SF               |
| Year Built:    | 1968                   |
| Cross Streets: | SE 29th St & Vickie Dr |

### **PROPERTY OVERVIEW**

This property is located at the southwest corner of SE 29th Street and Vickie Drive in Del City. Offering easy access and strong visibility.

All equipment will stay with the property. Excellent location for a new or existing restaurant operator along Del City's prominent retail corridor.