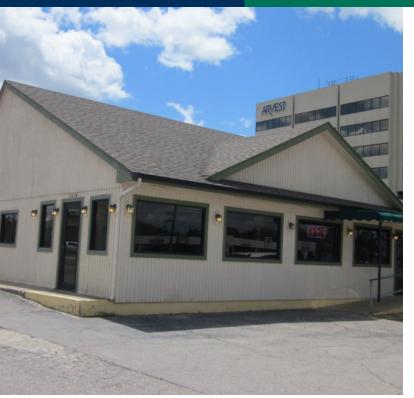

### **PROPERTY OVERVIEW**

This property is located at the southwest corner of SE 29th Street and Vickie Drive in Del City. Offering easy access and strong visibility.

All equipment will stay with the property. Excellent location for a new or existing restaurant operator along Del City's prominent retail corridor.