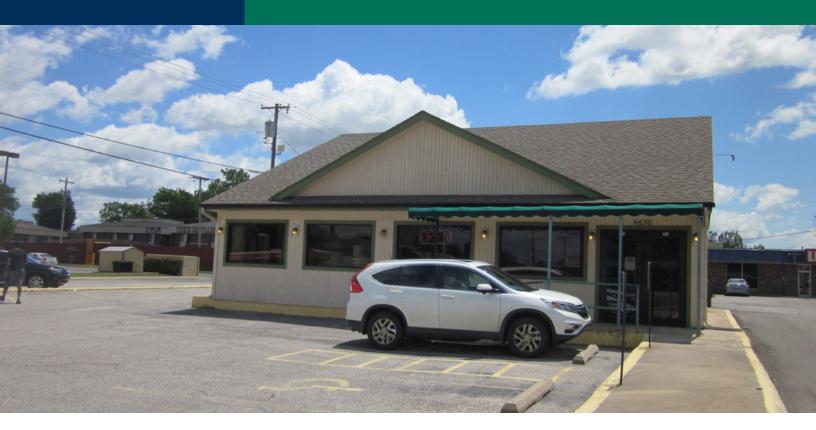

# Restaurant Building For Sale

4630 SE 29th Street, Del City, OK 73115

### **PROPERTY OVERVIEW**

This property is located at the southwest corner of SE 29th Street and Vickie Drive in Del City. Offering easy access and strong visibility.

All equipment will stay with the property. Excellent location for a new or existing restaurant operator along Del City's prominent retail corridor.