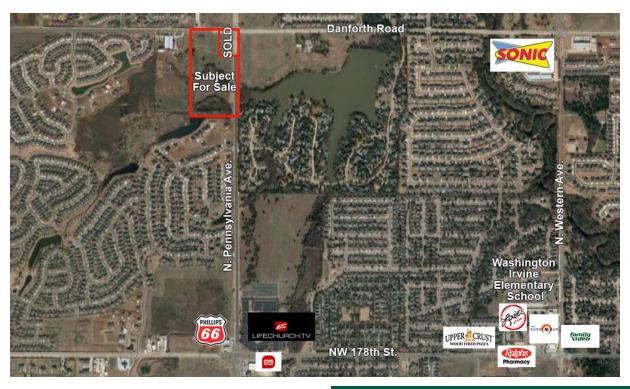

### Richardson Corner

Southwest Corner of Danforth (NW 192nd Street) and Pennsylvania Edmond, OK 73012

#### PROPERTY OVERVIEW

Prime development corner in very rapidly expanding northwest Edmond. The north 6+/- acres are perfect for retail pads or a community shopping center. The south 10 acres are ideal for a small, pocket residential development. The site is located 1.5 miles east of the new Grove Elementary School, and one halfmile south of the new Prairie Vale Elementary School, both of which are in the Deer Creek school district. The site is one mile north of West Field Elementary School in the Edmond school district. The site is also less than one mile north of Life Church a local mega-church.

#### LOCATION OVERVIEW

The east half of the northeast quarter of the northeast quarter of Section 30-T14N-R3W, containing +/- 16.12 acres.

CRAIG TUCKER 405.843.7474 ctucker@priceedwards.com priceedwards.com