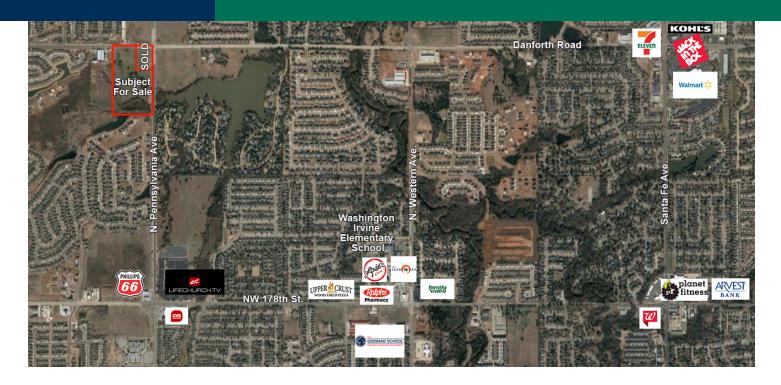

### Richardson Corner

Southwest Corner of Danforth (NW 192nd Street) and Pennsylvania Edmond, OK 73012

#### PROPERTY OVERVIEW

Prime development corner in very rapidly expanding northwest Edmond. The north 6+/- acres are perfect for retail pads or a community shopping center. The south 10 acres are ideal for a small, pocket residential development. The site is located 1.5 miles east of the new Grove Elementary School, and one halfmile south of the new Prairie Vale Elementary School, both of which are in the Deer Creek school district. The site is one mile north of West Field Elementary School in the Edmond school district. The site is also less than one mile north of Life Church a local mega-church.