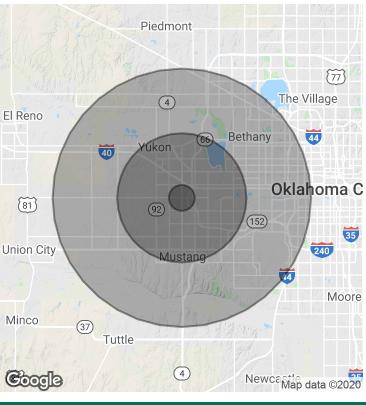

## **DEMOGRAPHICS (PER 2010 CENSUSL; 5 MILES RADIUS)**

| Total Population    | 225,630   |
|---------------------|-----------|
| Population Density  | 225,630   |
| Median Age          | 35.0      |
| Median Age (Male)   | 34.8      |
| Median Age (Female) | 35.9      |
| Total Households    | 86,681    |
| # of Persons Per HH | 2.6       |
| Average HH Income   | \$60,389  |
| Average House Value | \$143,169 |
|                     |           |