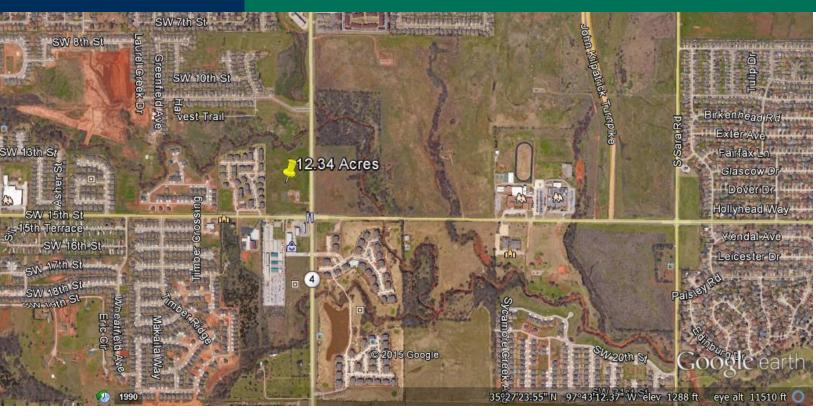

#### LAND SPACE NOW AVAILABLE

| Sale Price: | \$3,225,000 |
|-------------|-------------|
| Lot Size:   | 12.34 Acres |
| APN #:      | PUD 824     |

#### **PROPERTY OVERVIEW**

Excellent location for retail development. Site has all utilities and is zoned for commercial use. Acreage is net of oil well site and flood plain at the north end of the property. 1270 feet frontage on Mustang Road and 450 feet frontage on SW 15th Street.