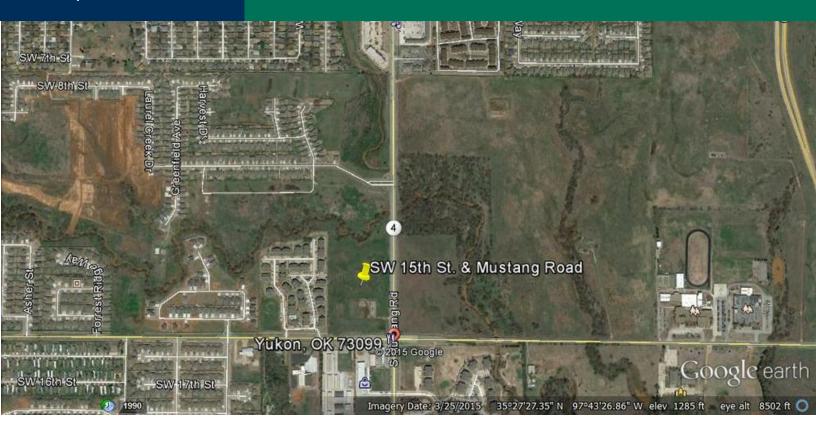

# SW 15th & Mustang Road

Yukon, OK 73099

## **LOCATION OVERVIEW**

NW Corner of SW 15th Street and Mustang Road.

Approximately one mile south of the interchange of I-40 and Mustang Road. A Mustang Middle School and a Mustang Grade School are located approximately 1/2 mile east of the property on SW 15th Street. An off / on ramp to the Kilpatrick Turnpike is on SW 15th Street approximately 3/4 mile east of the property. NO MAJOR GROCERY STORES IN THE AREA (over two miles away).