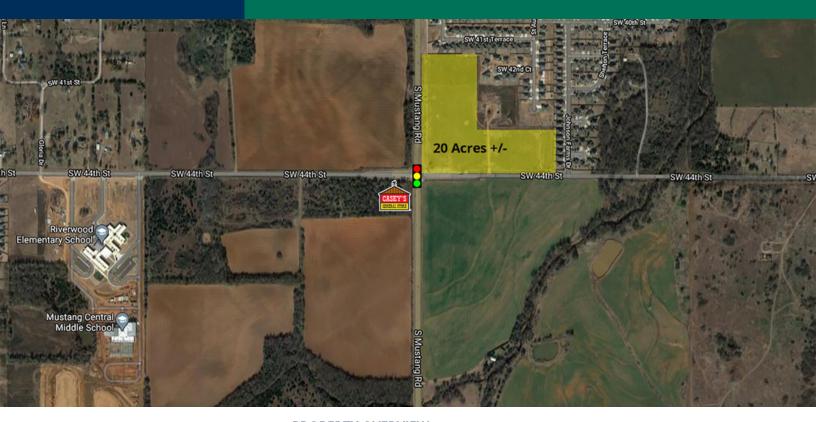

20 Acres +/- at NE Corner SW 44th & Mustang Rd NE/C of SW 44th & S Mustang Road, Yukon, OK 73099

## **PROPERTY OVERVIEW**

20 acres -/+ ready to develop land.

Fast growing market with a brand new Casey's General Stores across the street.

This is the last hard corner on this intersection and will not last long!

Asking price is \$2mm - Zoning is conducive for Retail/Mixed Use Development,

Storage Facility, Fast Food concept and much more!