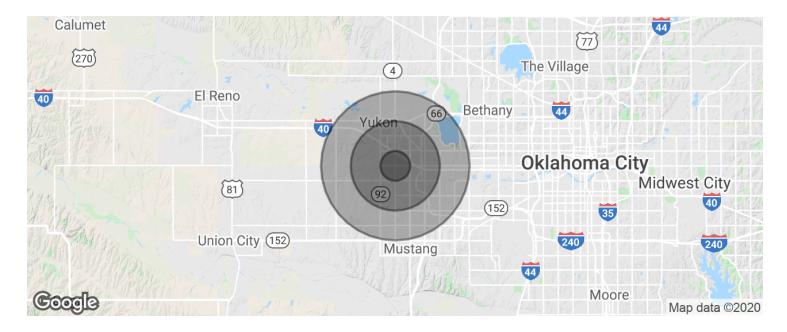

## SW corner of W. Reno and Czech Hall Road

Oklahoma City, OK 73099

| POPULATION                            | 1 MILE              | 3 MILES               | 5 MILES               |
|---------------------------------------|---------------------|-----------------------|-----------------------|
| Total population                      | 7,135               | 37,846                | 65,078                |
| Median age                            | 32.5                | 34.0                  | 34.8                  |
| Median age (Male)                     | 32.1                | 33.6                  | 34.7                  |
| Median age (Female)                   | 32.8                | 34.9                  | 35.6                  |
|                                       |                     |                       |                       |
| HOUSEHOLDS & INCOME                   | 1 MILE              | 3 MILES               | 5 MILES               |
| HOUSEHOLDS & INCOME  Total households | <b>1 MILE</b> 2,718 | <b>3 MILES</b> 14,373 | <b>5 MILES</b> 24,393 |
|                                       |                     |                       |                       |
| Total households                      | 2,718               | 14,373                | 24,393                |

<sup>\*</sup> Demographic data derived from 2010 US Census