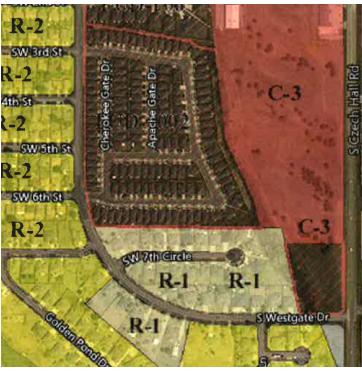

#### **OFFERING SUMMARY**

**Sale Price:** \$2,750,000

**Price / Acre:** \$145,503

**Lot Size:** 18.9 Acres

**Zoning:** C-3 Retail

Market: Oklahoma City

**Submarket:** Yukon

#### **LOCATION OVERVIEW**

18.9 acres of land zoned C-3 located at the SW corner of W. Reno Boulevard and Czech Hall Road. Includes frontage on W. Reno and on Czech Hall Road. Neighbors include 7-Eleven and Dollar General. One mile south of I-40 Interchange with Czech Hall. All utilities to the site.