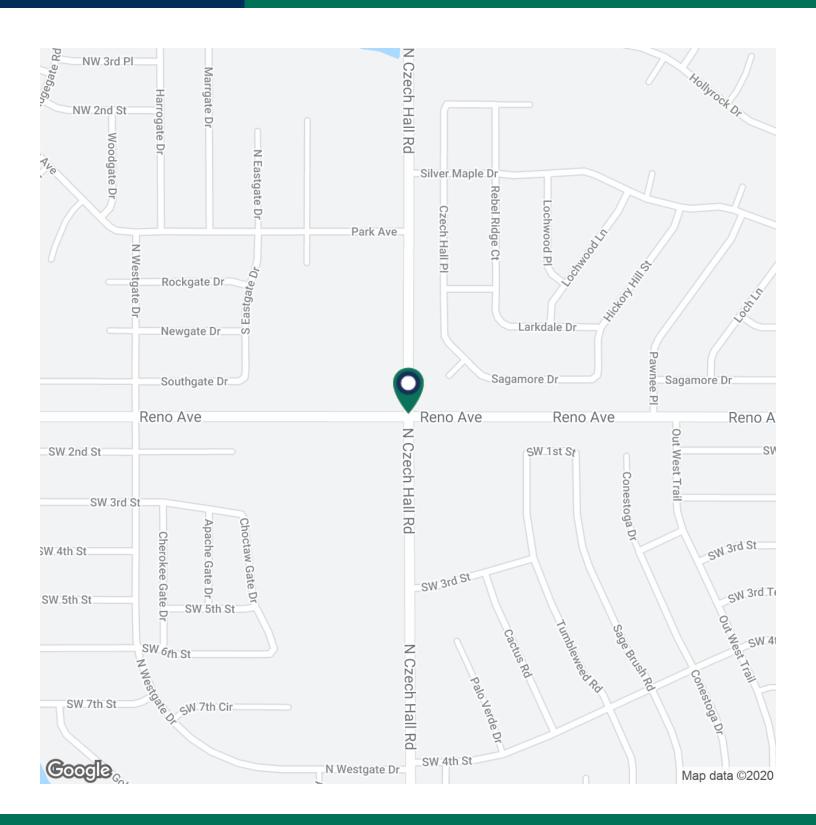

#### **LOCATION OVERVIEW**

18.9 acres of land zoned C-3 located at the SW corner of W. Reno Boulevard and Czech Hall Road. Includes frontage on W. Reno and on Czech Hall Road. Neighbors include 7-Eleven and Dollar General. One mile south of I-40 Interchange with Czech Hall. All utilities to the site.

#### **PROPERTY OVERVIEW**

Great location at the Intersection of two major suburban thoroughfares. Residential in the immediate area is steadily developing and traffic continues to increase.