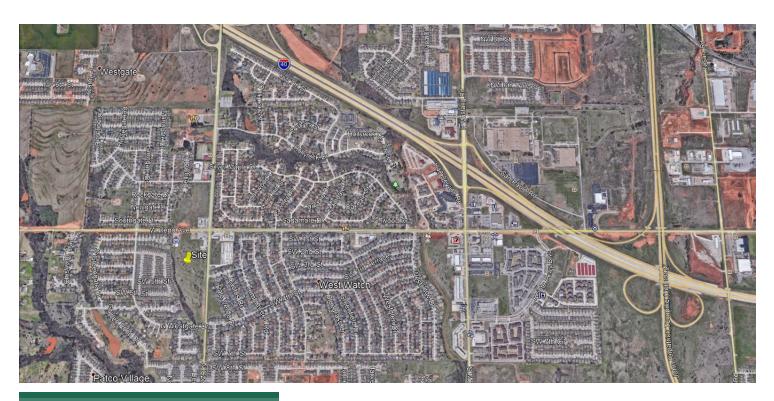

#### **PROPERTY OVERVIEW**

Great location at the Intersection of two major suburban thoroughfares. Residential in the immediate area is steadily developing and traffic continues to increase.

#### **LOCATION OVERVIEW**

18.9 acres of land zoned C-3 located at the SW corner of W. Reno Boulevard and Czech Hall Road. Includes frontage on W. Reno and on Czech Hall Road. Neighbors include 7-Eleven and Dollar General. One mile south of I-40 Interchange with Czech Hall. All utilities to the site.