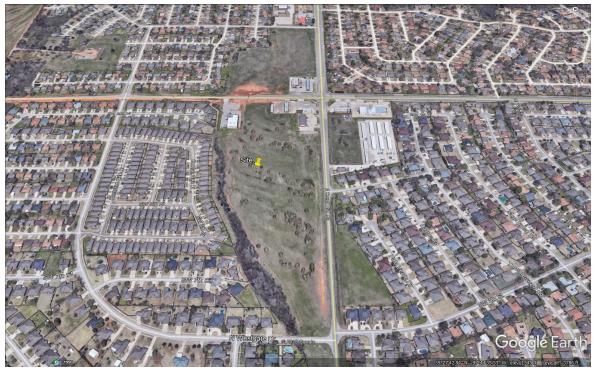

#### **PROPERTY OVERVIEW**

Great location at the Intersection of two major suburban thoroughfares. Residential in the immediate area is steadily developing and traffic continues to increase.

#### **LOCATION OVERVIEW**

18.9 acres of land zoned C-3 located at the SW corner of W. Reno Boulevard and Czech Hall Road. Includes frontage on W. Reno and on Czech Hall Road. Neighbors include 7-Eleven and Dollar General. One mile south of I-40 Interchange with Czech Hall. All utilities to the site.