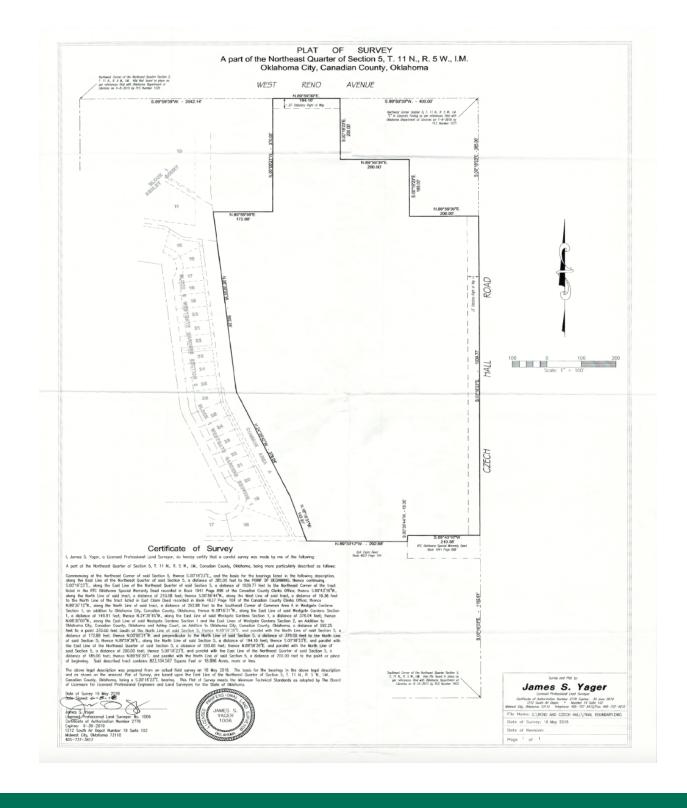

#### **OFFERING SUMMARY**

**Sale Price:** \$2,750,000

**Price / Acre:** \$145,503

**Lot Size:** 18.9 Acres

**Zoning:** C-3 Retail

Market: Oklahoma City

**Submarket:** Yukon

#### **LOCATION OVERVIEW**

18.9 acres of land zoned C-3 located at the SW corner of W. Reno Boulevard and Czech Hall Road. Includes frontage on W. Reno and on Czech Hall Road. Neighbors include 7-Eleven and Dollar General. One mile south of I-40 Interchange with Czech Hall. All utilities to the site.