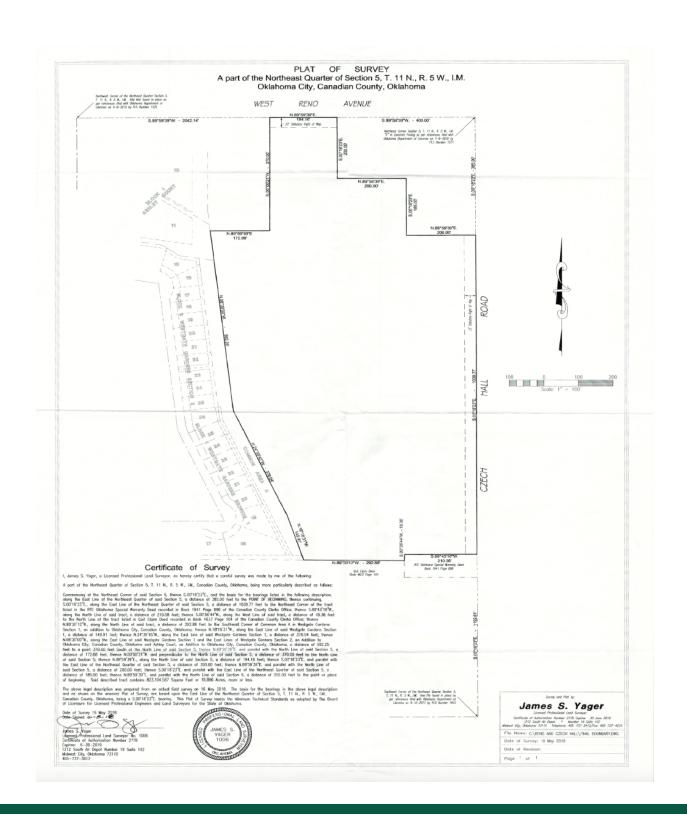

#### **LOCATION OVERVIEW**

18.9 acres of land zoned C-3 located at the SW corner of W. Reno Boulevard and Czech Hall Road. Includes frontage on W. Reno and on Czech Hall Road. Neighbors include 7-Eleven and Dollar General. One mile south of I-40 Interchange with Czech Hall. All utilities to the site.