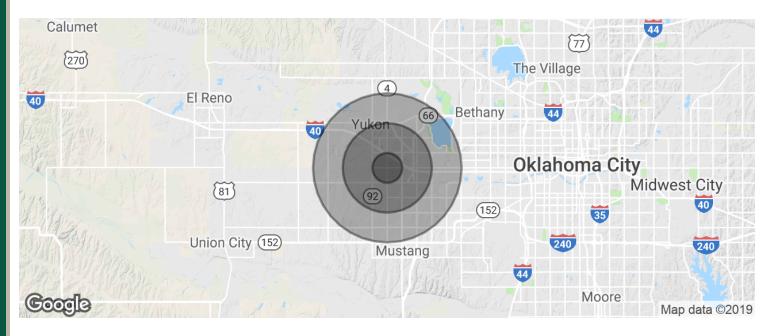

# **DEMOGRAPHICS MAP & REPORT**

| POPULATION          | 1 MILE    | 3 MILES   | 5 MILES   |
|---------------------|-----------|-----------|-----------|
| Total population    | 7,135     | 37,846    | 65,078    |
| Median age          | 32.5      | 34.0      | 34.8      |
| Median age (Male)   | 32.1      | 33.6      | 34.7      |
| Median age (Female) | 32.8      | 34.9      | 35.6      |
| HOUSEHOLDS & INCOME | 1 MILE    | 3 MILES   | 5 MILES   |
| Total households    | 2,718     | 14,373    | 24,393    |
| # of persons per HH | 2.6       | 2.6       | 2.7       |
| Average HH income   | \$67,422  | \$67,621  | \$72,272  |
| Average house value | \$129,074 | \$128,799 | \$161,599 |