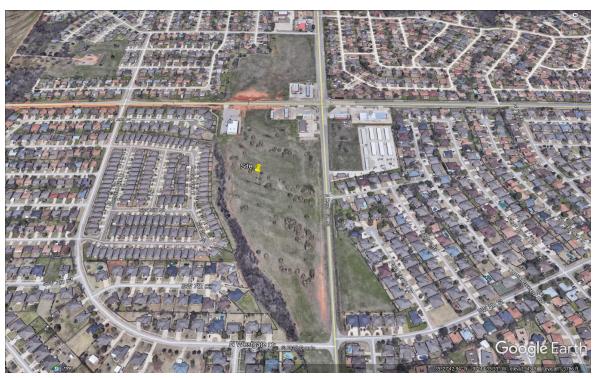

### SW CORNER OF W. RENO AND CZECH HALL ROAD

For more information please contact:

cbrown@priceedwards.com 405.239.1222

### SW CORNER OF W. RENO AND CZECH HALL ROAD

#### **LOCATION OVERVIEW**

18.9 acres of land zoned C-3 located at the SW corner of W. Reno Boulevard and Czech Hall Road. Includes frontage on W. Reno and on Czech Hall Road. Neighbors include 7-Eleven and Dollar General. One mile south of I-40 Interchange with Czech Hall. All utilities to the site.