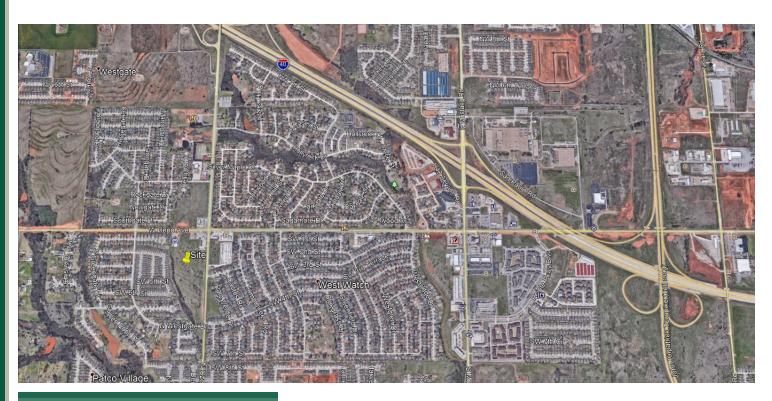

# **LOCATION MAPS**

For more information please contact:

cbrown@priceedwards.com 405.239.1222

#### **LOCATION OVERVIEW**

18.9 acres of land zoned C-3 located at the SW corner of W. Reno Boulevard and Czech Hall Road. Includes frontage on W. Reno and on Czech Hall Road. Neighbors include 7-Eleven and Dollar General. One mile south of I-40 Interchange with Czech Hall. All utilities to the site.