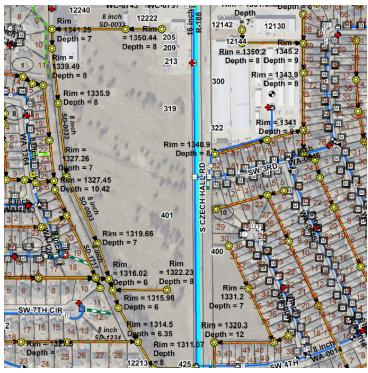

#### **LOCATION OVERVIEW**

18.9 acres of land zoned C-3 located at the SW corner of W. Reno Boulevard and Czech Hall Road. Includes frontage on W. Reno and on Czech Hall Road. Neighbors include 7-Eleven and Dollar General. One mile south of I-40 Interchange with Czech Hall. All utilities to the site.