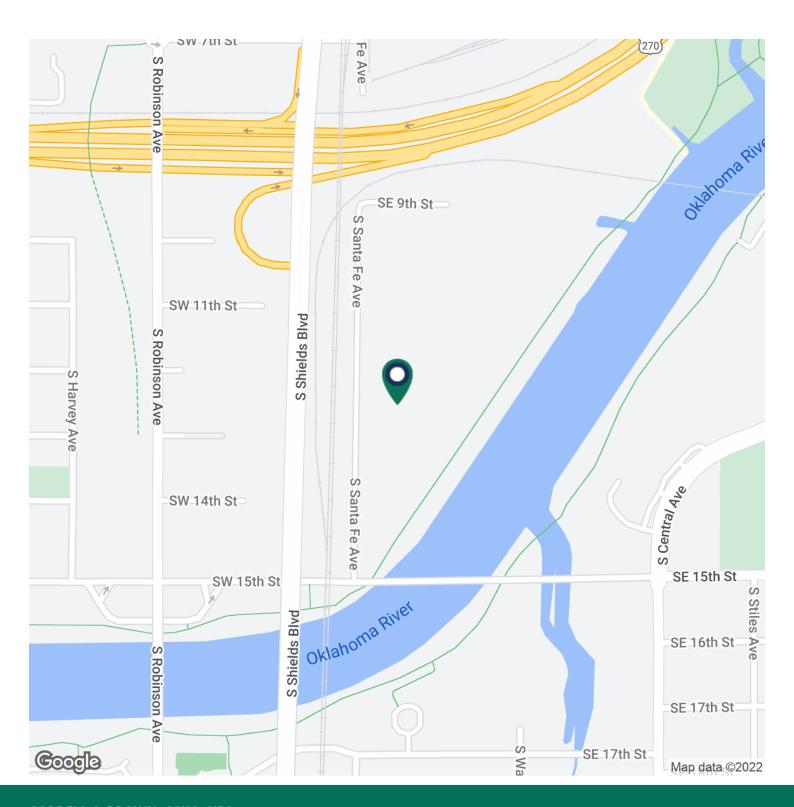

#### **PROPERTY HIGHLIGHTS**

• This tract lies to the southeast of Scissortail Park and east of shields Blvd. and the BNSF railroad tracks. The area to the west of Shields Blvd. is projected to be commercially developed with a possible southern extension of commercial development between South Robinson and South Shields. Part the parcel fronts on the Oklahoma River south of the Boathouse District. Access is from South Shields Blvd., SE 15th Street South Central Ave. and SW 15th and Interstate 40. Utilities are to the site.

## 1200 S. Santa Fe

Oklahoma City, OK 73102

| POPULATION                            | 1 MILE              | 3 MILES               | 5 MILES               |
|---------------------------------------|---------------------|-----------------------|-----------------------|
| Total population                      | 5,493               | 72,563                | 211,091               |
| Median age                            | 29.4                | 30.8                  | 32.4                  |
| Median age (Male)                     | 29.2                | 31.0                  | 32.1                  |
| Median age (Female)                   | 30.9                | 31.1                  | 32.9                  |
|                                       |                     |                       |                       |
| HOUSEHOLDS & INCOME                   | 1 MILE              | 3 MILES               | 5 MILES               |
| HOUSEHOLDS & INCOME  Total households | <b>1 MILE</b> 1,834 | <b>3 MILES</b> 25,884 | <b>5 MILES</b> 80,021 |
|                                       |                     |                       |                       |
| Total households                      | 1,834               | 25,884                | 80,021                |