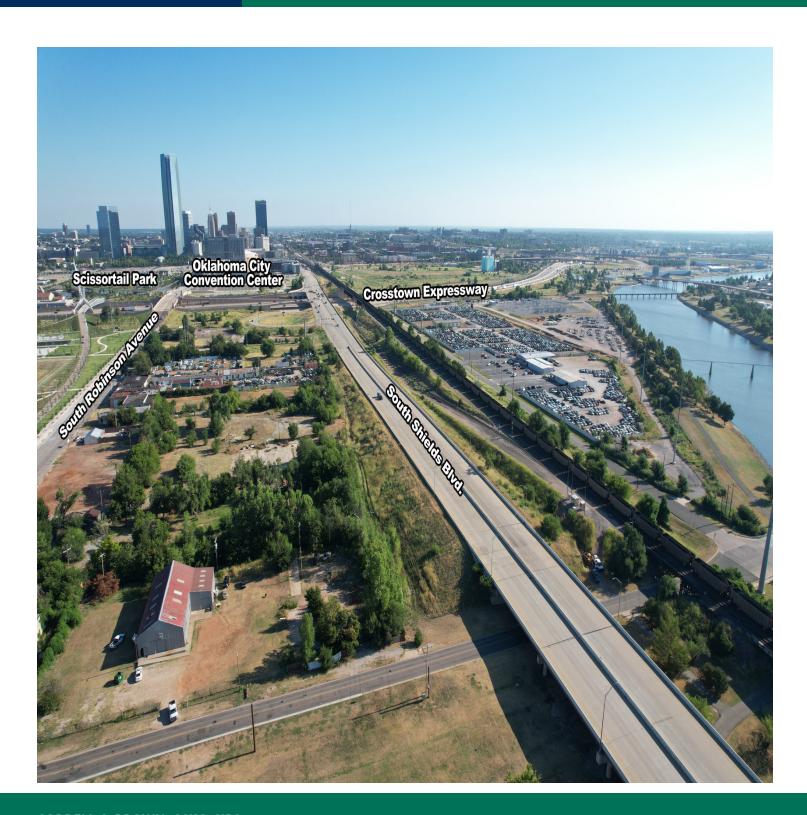

#### **PROPERTY HIGHLIGHTS**

• This tract lies to the southeast of Scissortail Park and east of shields Blvd. and the BNSF railroad tracks. The area to the west of Shields Blvd. is projected to be commercially developed with a possible southern extension of commercial development between South Robinson and South Shields. Part the parcel fronts on the Oklahoma River south of the Boathouse District. Access is from South Shields Blvd., SE 15th Street South Central Ave. and SW 15th and Interstate 40. Utilities are to the site.