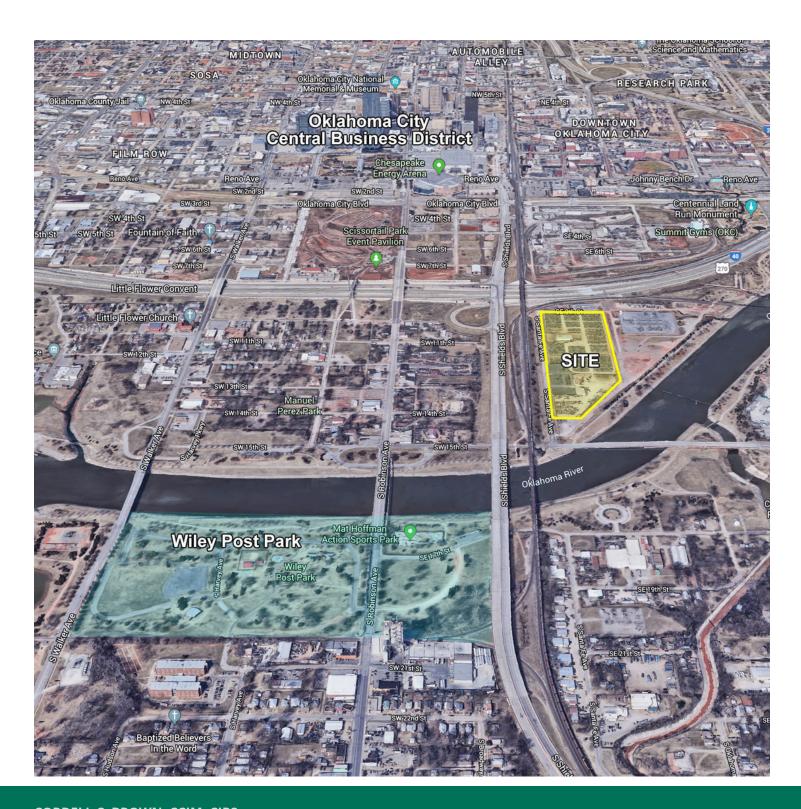

#### **PROPERTY HIGHLIGHTS**

• This tract lies to the southeast of Scissortail Park and east of shields Blvd. and the BNSF railroad tracks. The area to the west of Shields Blvd. is projected to be commercially developed with a possible southern extension of commercial development between South Robinson and South Shields. Part the parcel fronts on the Oklahoma River south of the Boathouse District. Access is from South Shields Blvd., SE 15th Street South Central Ave. and SW 15th and Interstate 40. Utilities are to the site.