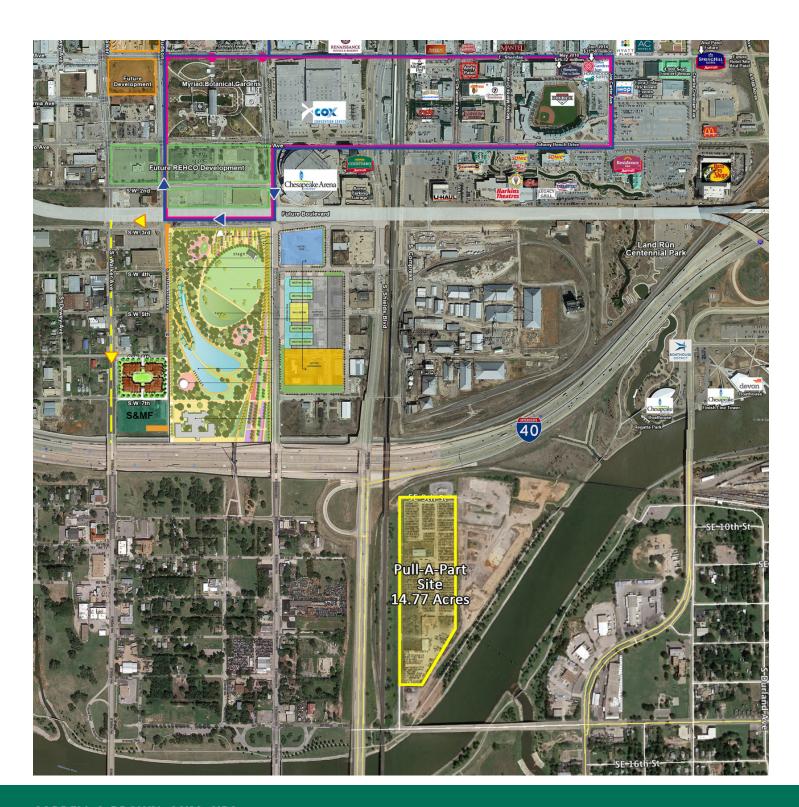

#### **PROPERTY HIGHLIGHTS**

• This tract lies to the southeast of Scissortail Park and east of shields Blvd. and the BNSF railroad tracks. The area to the west of Shields Blvd. is projected to be commercially developed with a possible southern extension of commercial development between South Robinson and South Shields. Part the parcel fronts on the Oklahoma River south of the Boathouse District. Access is from South Shields Blvd., SE 15th Street South Central Ave. and SW 15th and Interstate 40. Utilities are to the site.