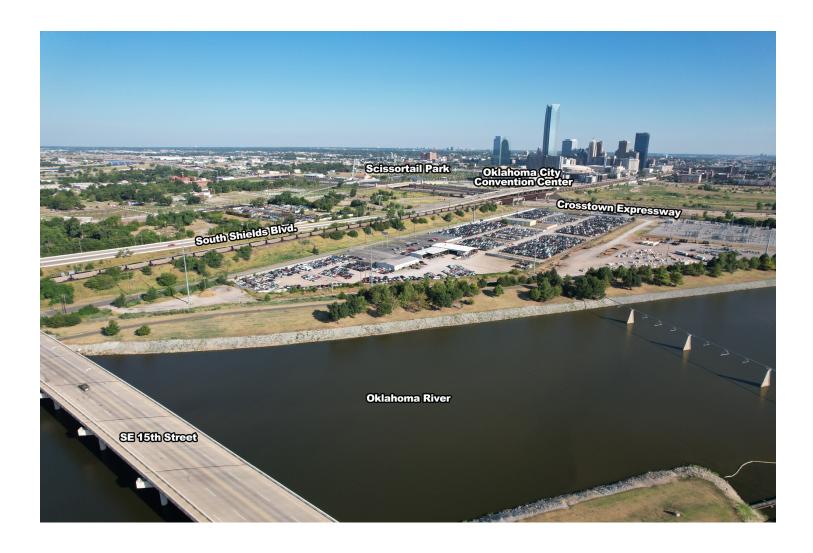

#### **PROPERTY HIGHLIGHTS**

• This tract lies to the southeast of Scissortail Park and east of shields Blvd. and the BNSF railroad tracks. The area to the west of Shields Blvd. is projected to be commercially developed with a possible southern extension of commercial development between South Robinson and South Shields. Part the parcel fronts on the Oklahoma River south of the Boathouse District. Access is from South Shields Blvd., SE 15th Street South Central Ave. and SW 15th and Interstate 40. Utilities are to the site.