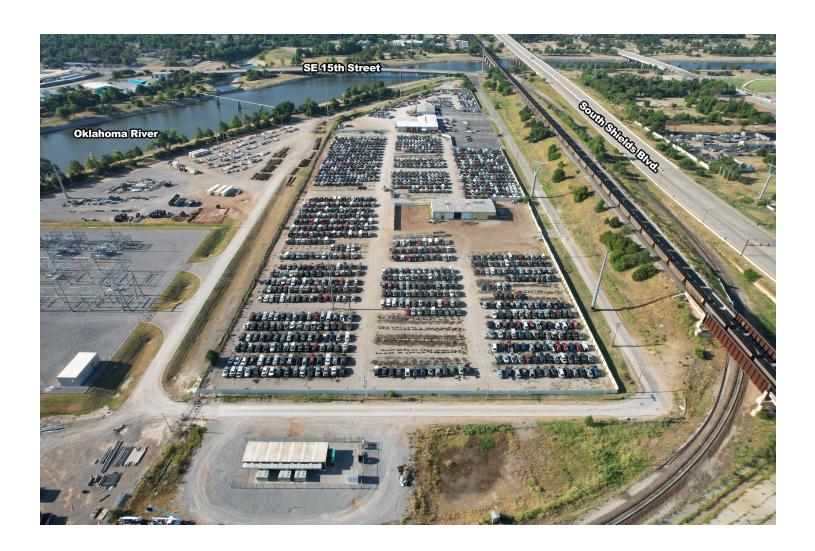

### **PROPERTY OVERVIEW**

Excellent for Hotel, Office, Retail and Mixed use. Current use is I-2 zoning. Business will be moved prior to possession by the new owner.

#### **PROPERTY HIGHLIGHTS**

• This tract lies to the southeast of Scissortail Park and east of shields Blvd. and the BNSF railroad tracks. The area to the west of Shields Blvd. is projected to be commercially developed with a possible southern extension of commercial development between South Robinson and South Shields. Part the parcel fronts on the Oklahoma River south of the Boathouse District. Access is from South Shields Blvd., SE 15th Street South Central Ave. and SW 15th and Interstate 40. Utilities are to the site.