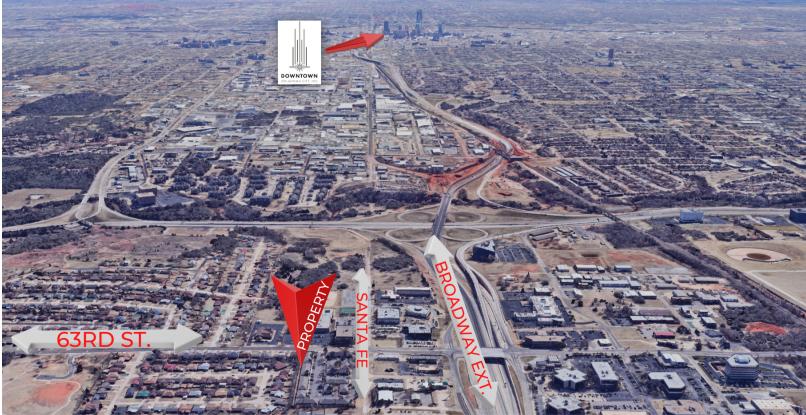

#### **PROPERTY OVERVIEW**

Santa Fe Square is a well established garden office development with a variety of professional owner-occupied companies. The property is well maintained with an excellent location at 63rd and Broadway Extension.